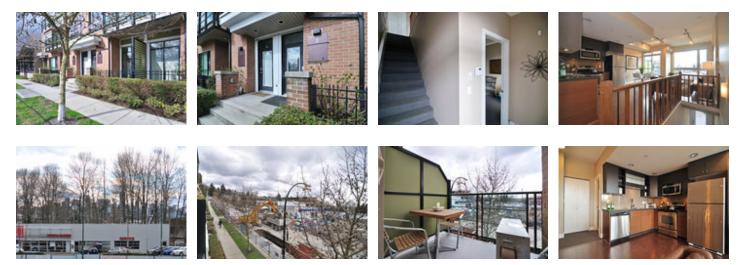

## Description

Live/Work in this fantastic 2 level Townhouse at popular "NOMA" by Adera. This large 1 bedroom 2 bathroom is an entertainers, as well as business owners dream! Features include 2 south facing balconies- perfect for summer BBQ's, A/C, Stainless Steel appliances, Hardwood floors, granite countertops and private street entrance. Excellent location, steps to transit, shopping, schools and Capilano Mall. Excellent Return On Investment here, low maintenance fee and priced \$35,000 under BC Assessed Value! 1 parking, 1 storage included. This is the deal you have been waiting for!