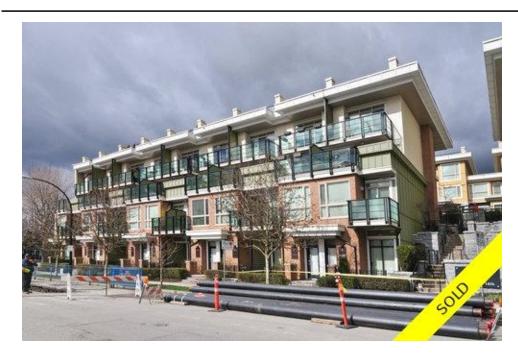

## MLS®# V997279

mage not found or type unknown

| Property Valuesold for<br>sold for<br>\$340,000TypeTownhouseStyleLive/WorkParking1 carYear Built2008 |
|------------------------------------------------------------------------------------------------------|
| StyleLive/WorkParking1 car                                                                           |
| Parking 1 car                                                                                        |
| -                                                                                                    |
| Year Built 2008                                                                                      |
|                                                                                                      |
| <b>Taxes</b> \$1,752                                                                                 |
| Living Area 783 sq.ft.                                                                               |
| Bedroom 1                                                                                            |
| Bathrooms 2 full                                                                                     |
| School District North Vancouver                                                                      |
| Maintenance Fee \$198.00/mo                                                                          |

## Description

Live/Work in this fantastic 2 level Townhouse at popular "NOMA" by Adera. This large 1 bedroom 2 bathroom is an entertainers, as well as business owners dream! Features include 2 south facing balconies- perfect for summer BBQ's, A/C, Stainless Steel appliances, Hardwood floors, granite countertops and private street entrance. Excellent location, steps to transit, shopping, schools and Capilano Mall. Excellent Return On Investment here, low maintenance fee and priced \$35,000 under BC Assessed Value! 1 parking, 1 storage included. This is the deal you have been waiting for!