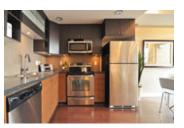

## Description

Live/Work in this fantastic 2 level Townhouse at popular "NOMA" by Adera. This large 1 bedroom 2 bathroom is an entertainers, as well as business owners dream! Features include 2 south facing balconies- perfect for summer BBQ's, A/C, Stainless Steel appliances, Hardwood floors, granite countertops and private street entrance. Excellent location, steps to transit, shopping, schools and Capilano Mall. Excellent Return On Investment here, low maintenance fee and priced \$35,000 under BC Assessed Value! 1 parking, 1 storage included. This is the deal you have been waiting for!