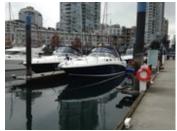

E19 1088 Marinaside Crescent, Quayside Marina, Vancouver, BC, V6Z 3C4, Canada

MLS®# V1050036

Image not found or type unknown

## Description

E-19:Superb 50ft Boat slip and 25 ft beam at Quayside Marina, Vancouver's only Strata titled ownership. This is an inside slip, the 1st one off the entrance to E dock. This slip is very spacious, easy to park in and has loads of room for your zodiak and sea-doo. Secured parking stall included at 1011 Marinaside Cres. Quayside provides excellent management, laundry on dock, washrooms with showers and storage, power and water at the slip and pumpout. Steps to Yaletown's finest restaurants, shops and Canada Line.