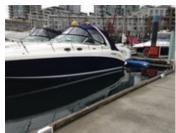

## Description

E-19:Superb 50ft Boat slip and 25 ft beam at Quayside Marina, Vancouver's only Strata titled ownership. This is an inside slip, the 1st one off the entrance to E dock. This slip is very spacious, easy to park in and has loads of room for your zodiak and sea-doo. Secured parking stall included at 1011 Marinaside Cres. Quayside provides excellent management, laundry on dock, washrooms with showers and storage, power and water at the slip and pumpout. Steps to Yaletown's finest restaurants, shops and Canada Line.