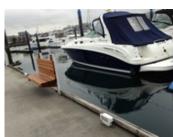

## Description

E-19:Superb 50ft Boat slip and 25 ft beam at Quayside Marina, Vancouver's only Strata titled ownership. This is an inside slip, the 1st one off the entrance to E dock. This slip is very spacious, easy to park in and has loads of room for your zodiak and sea-doo. Secured parking stall included at 1011 Marinaside Cres. Quayside provides excellent management, laundry on dock, washrooms with showers and storage, power and water at the slip and pumpout. Steps to Yaletown's finest restaurants, shops and Canada Line.