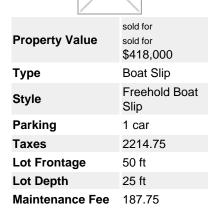

## Description

E-19:Superb 50ft Boat slip and 25 ft beam at Quayside Marina, Vancouver's only Strata titled ownership. This is an inside slip, the 1st one off the entrance to E dock. This slip is very spacious, easy to park in and has loads of room for your zodiak and sea-doo. Secured parking stall included at 1011 Marinaside Cres. Quayside provides excellent management, laundry on dock, washrooms with showers and storage, power and water at the slip and pumpout. Steps to Yaletown's finest restaurants, shops and Canada Line.