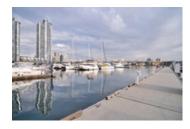

## Description

E-19:Superb 50ft Boat slip and 25 ft beam at Quayside Marina, Vancouver's only Strata titled ownership. This is an inside slip, the 1st one off the entrance to E dock. This slip is very spacious, easy to park in and has loads of room for your zodiak and sea-doo. Secured parking stall included at 1011 Marinaside Cres. Quayside provides excellent management, laundry on dock, washrooms with showers and storage, power and water at the slip and pumpout. Steps to Yaletown's finest restaurants, shops and Canada Line.