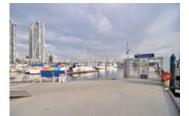

## Description

E-19:Superb 50ft Boat slip and 25 ft beam at Quayside Marina, Vancouver's only Strata titled ownership. This is an inside slip, the 1st one off the entrance to E dock. This slip is very spacious, easy to park in and has loads of room for your zodiak and sea-doo. Secured parking stall included at 1011 Marinaside Cres. Quayside provides excellent management, laundry on dock, washrooms with showers and storage, power and water at the slip and pumpout. Steps to Yaletown's finest restaurants, shops and Canada Line.