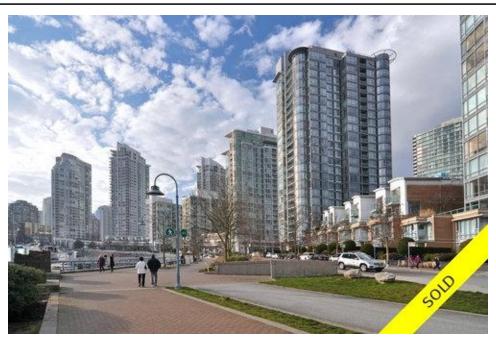

E19 1088 Marinaside Crescent, Quayside Marina, Vancouver, BC, V6Z 3C4, Canada

MLS®# V1050036

Image not found or type unknown

## Description

E-19:Superb 50ft Boat slip and 25 ft beam at Quayside Marina, Vancouver's only Strata titled ownership. This is an inside slip, the 1st one off the entrance to E dock. This slip is very spacious, easy to park in and has loads of room for your zodiak and sea-doo. Secured parking stall included at 1011 Marinaside Cres. Quayside provides excellent management, laundry on dock, washrooms with showers and storage, power and water at the slip and pumpout. Steps to Yaletown's finest restaurants, shops and Canada Line.