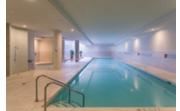

## Description

ICON 2, Waterfront living at its finest with PROTECTED George Wainborn, Water and False Creek views. This SE facing 2 bedroom 2 bath property has been updated throughout with new hardwood floors, new bedroom carpets, kitchen counters, backsplash, custom electric blinds, updated bathrooms and fresh paint. Features include floor to ceiling window's which provide lots of natural light, gas fireplace, air conditioning and 2 parking. Good size patio that allows BBQ's. Fabulous amenities include 80ft lap pool, gym, billiards/theatre room and 24 hour concierge. Pets allowed. Unbeatable location; steps to the seawall, Yaletown shops and restaurants and short ferry ride to Granville Island. A pleasure to show.