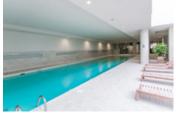

## Description

ICON 2, Waterfront living at its finest with PROTECTED George Wainborn, Water and False Creek views. This SE facing 2 bedroom 2 bath property has been updated throughout with new hardwood floors, new bedroom carpets, kitchen counters, backsplash, custom electric blinds, updated bathrooms and fresh paint. Features include floor to ceiling window's which provide lots of natural light, gas fireplace, air conditioning and 2 parking. Good size patio that allows BBQ's. Fabulous amenities include 80ft lap pool, gym, billiards/theatre room and 24 hour concierge. Pets allowed. Unbeatable location; steps to the seawall, Yaletown shops and restaurants and short ferry ride to Granville Island. A pleasure to show.