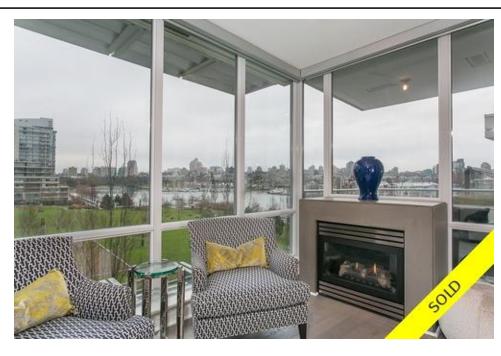

## Description

ICON 2, Waterfront living at its finest with PROTECTED George Wainborn, Water and False Creek views. This SE facing 2 bedroom 2 bath property has been updated throughout with new hardwood floors, new bedroom carpets, kitchen counters, backsplash, custom electric blinds, updated bathrooms and fresh paint. Features include floor to ceiling window's which provide lots of natural light, gas fireplace, air conditioning and 2 parking. Good size patio that allows BBQ's. Fabulous amenities include 80ft lap pool, gym, billiards/theatre room and 24 hour concierge. Pets allowed. Unbeatable location; steps to the seawall, Yaletown shops and restaurants and short ferry ride to Granville Island. A pleasure to show.