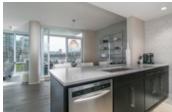

## Description

ICON 2, Waterfront living at its finest with PROTECTED George Wainborn, Water and False Creek views. This SE facing 2 bedroom 2 bath property has been updated throughout with new hardwood floors, new bedroom carpets, kitchen counters, backsplash, custom electric blinds, updated bathrooms and fresh paint. Features include floor to ceiling window's which provide lots of natural light, gas fireplace, air conditioning and 2 parking. Good size patio that allows BBQ's. Fabulous amenities include 80ft lap pool, gym, billiards/theatre room and 24 hour concierge. Pets allowed. Unbeatable location; steps to the seawall, Yaletown shops and restaurants and short ferry ride to Granville Island. A pleasure to show.