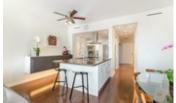

Indulge in the Chef's kitchen with ample storage, granite counters, Bosch cooktop/hood fan, LG Fridge, built in pantry and floating cabinets. Features include built-in surround stereo system, pot lighting throughout, walnut shelving and door trims, HW floors, A/C, all closets with built-in's, custom walnut media wall w/ floating shelving. Master bed w/ walk in closet & sleek Porcelanosa marble walk in shower. Enjoy protected water & park views. 3 parking and your own private locker room. This is a 10/10!