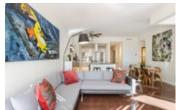

## Description

Imagine, having a condo that feels like a house with private yard and views in the heart of Yaletown! Completely renovated, huge open floor plan, super bright with lots of natural light, 12ft ceilings, extremely rare 580 sf SW facing patio with private yard, perfect for entertaining, BBQ's and dog lovers.

Indulge in the Chef's kitchen with ample storage, granite counters, Bosch cooktop/hood fan, LG Fridge, built in pantry and floating cabinets. Features include built-in surround stereo system, pot lighting throughout, walnut shelving and door trims, HW floors, A/C, all closets with built-in's, custom walnut media wall w/ floating shelving. Master bed w/ walk in closet & sleek Porcelanosa marble walk in shower. Enjoy protected water & park views. 3 parking and your own private locker room. This is a 10/10!