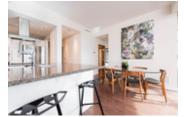

Indulge in the Chef's kitchen with ample storage, granite counters, Bosch cooktop/hood fan, LG Fridge, built in pantry and floating cabinets. Features include built-in surround stereo system, pot lighting throughout, walnut shelving and door trims, HW floors, A/C, all closets with built-in's, custom walnut media wall w/ floating shelving. Master bed w/ walk in closet & sleek Porcelanosa marble walk in shower. Enjoy protected water & park views. 3 parking and your own private locker room. This is a 10/10!