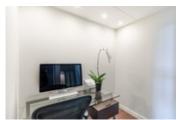

Indulge in the Chef's kitchen with ample storage, granite counters, Bosch cooktop/hood fan, LG Fridge, built in pantry and floating cabinets. Features include built-in surround stereo system, pot lighting throughout, walnut shelving and door trims, HW floors, A/C, all closets with built-in's, custom walnut media wall w/ floating shelving. Master bed w/ walk in closet & sleek Porcelanosa marble walk in shower. Enjoy protected water & park views. 3 parking and your own private locker room. This is a 10/10!