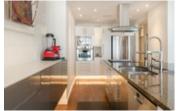

Indulge in the Chef's kitchen with ample storage, granite counters, Bosch cooktop/hood fan, LG Fridge, built in pantry and floating cabinets. Features include built-in surround stereo system, pot lighting throughout, walnut shelving and door trims, HW floors, A/C, all closets with built-in's, custom walnut media wall w/ floating shelving. Master bed w/ walk in closet & sleek Porcelanosa marble walk in shower. Enjoy protected water & park views. 3 parking and your own private locker room. This is a 10/10!