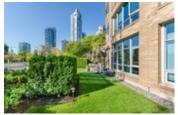

## Description

Imagine, having a condo that feels like a house with private yard and views in the heart of Yaletown! Completely renovated, huge open floor plan, super bright with lots of natural light, 12ft ceilings, extremely rare 580 sf SW facing patio with private yard, perfect for entertaining, BBQ's and dog lovers.

Indulge in the Chef's kitchen with ample storage, granite counters, Bosch cooktop/hood fan, LG Fridge, built in pantry and floating cabinets. Features include built-in surround stereo system, pot lighting throughout, walnut shelving and door trims, HW floors, A/C, all closets with built-in's, custom walnut media wall w/ floating shelving. Master bed w/ walk in closet & sleek Porcelanosa marble walk in shower. Enjoy protected water & park views. 3 parking and your own private locker room. This is a 10/10!