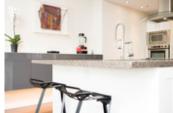

Indulge in the Chef's kitchen with ample storage, granite counters, Bosch cooktop/hood fan, LG Fridge, built in pantry and floating cabinets. Features include built-in surround stereo system, pot lighting throughout, walnut shelving and door trims, HW floors, A/C, all closets with built-in's, custom walnut media wall w/ floating shelving. Master bed w/ walk in closet & sleek Porcelanosa marble walk in shower. Enjoy protected water & park views. 3 parking and your own private locker room. This is a 10/10!