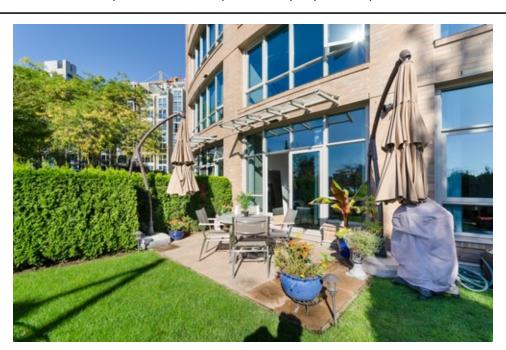

## Description

Imagine, having a condo that feels like a house with private yard and views in the heart of Yaletown! Completely renovated, huge open floor plan, super bright with lots of natural light, 12ft ceilings, extremely rare 580 sf SW facing patio with private yard, perfect for entertaining, BBQ's and dog lovers.

Indulge in the Chef's kitchen with ample storage, granite counters, Bosch cooktop/hood fan, LG Fridge, built in pantry and floating cabinets. Features include built-in surround stereo system, pot lighting throughout, walnut shelving and door trims, HW floors, A/C, all closets with built-in's, custom walnut media wall w/ floating shelving. Master bed w/ walk in closet & sleek Porcelanosa marble walk in shower. Enjoy protected water & park views. 3 parking and your own private locker room. This is a 10/10!