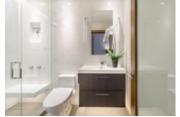

Indulge in the Chef's kitchen with ample storage, granite counters, Bosch cooktop/hood fan, LG Fridge, built in pantry and floating cabinets. Features include built-in surround stereo system, pot lighting throughout, walnut shelving and door trims, HW floors, A/C, all closets with built-in's, custom walnut media wall w/ floating shelving. Master bed w/ walk in closet & sleek Porcelanosa marble walk in shower. Enjoy protected water & park views. 3 parking and your own private locker room. This is a 10/10!