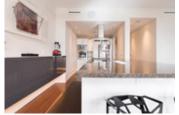

Indulge in the Chef's kitchen with ample storage, granite counters, Bosch cooktop/hood fan, LG Fridge, built in pantry and floating cabinets. Features include built-in surround stereo system, pot lighting throughout, walnut shelving and door trims, HW floors, A/C, all closets with built-in's, custom walnut media wall w/ floating shelving. Master bed w/ walk in closet & sleek Porcelanosa marble walk in shower. Enjoy protected water & park views. 3 parking and your own private locker room. This is a 10/10!