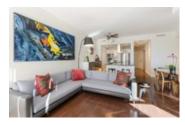

## Description

Imagine, having a condo that feels like a house with private yard and views in the heart of Yaletown! Completely renovated, huge open floor plan, super bright with lots of natural light, 12ft ceilings, extremely rare 580 sf SW facing patio with private yard, perfect for entertaining, BBQ's and dog lovers.

Indulge in the Chef's kitchen with ample storage, granite counters, Bosch cooktop/hood fan, LG Fridge, built in pantry and floating cabinets. Features include built-in surround stereo system, pot lighting throughout, walnut shelving and door trims, HW floors, A/C, all closets with built-in's, custom walnut media wall w/ floating shelving. Master bed w/ walk in closet & sleek Porcelanosa marble walk in shower. Enjoy protected water & park views. 3 parking and your own private locker room. This is a 10/10!