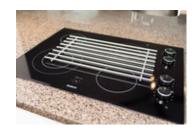

Indulge in the Chef's kitchen with ample storage, granite counters, Bosch cooktop/hood fan, LG Fridge, built in pantry and floating cabinets. Features include built-in surround stereo system, pot lighting throughout, walnut shelving and door trims, HW floors, A/C, all closets with built-in's, custom walnut media wall w/ floating shelving. Master bed w/ walk in closet & sleek Porcelanosa marble walk in shower. Enjoy protected water & park views. 3 parking and your own private locker room. This is a 10/10!