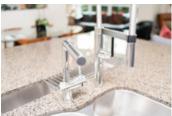

Indulge in the Chef's kitchen with ample storage, granite counters, Bosch cooktop/hood fan, LG Fridge, built in pantry and floating cabinets. Features include built-in surround stereo system, pot lighting throughout, walnut shelving and door trims, HW floors, A/C, all closets with built-in's, custom walnut media wall w/ floating shelving. Master bed w/ walk in closet & sleek Porcelanosa marble walk in shower. Enjoy protected water & park views. 3 parking and your own private locker room. This is a 10/10!