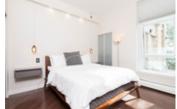

## Description

Imagine, having a condo that feels like a house with private yard and views in the heart of Yaletown! Completely renovated, huge open floor plan, super bright with lots of natural light, 12ft ceilings, extremely rare 580 sf SW facing patio with private yard, perfect for entertaining, BBQ's and dog lovers.

Indulge in the Chef's kitchen with ample storage, granite counters, Bosch cooktop/hood fan, LG Fridge, built in pantry and floating cabinets. Features include built-in surround stereo system, pot lighting throughout, walnut shelving and door trims, HW floors, A/C, all closets with built-in's, custom walnut media wall w/ floating shelving. Master bed w/ walk in closet & sleek Porcelanosa marble walk in shower. Enjoy protected water & park views. 3 parking and your own private locker room. This is a 10/10!