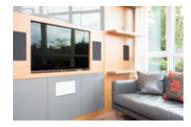

Indulge in the Chef's kitchen with ample storage, granite counters, Bosch cooktop/hood fan, LG Fridge, built in pantry and floating cabinets. Features include built-in surround stereo system, pot lighting throughout, walnut shelving and door trims, HW floors, A/C, all closets with built-in's, custom walnut media wall w/ floating shelving. Master bed w/ walk in closet & sleek Porcelanosa marble walk in shower. Enjoy protected water & park views. 3 parking and your own private locker room. This is a 10/10!