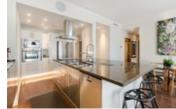

Indulge in the Chef's kitchen with ample storage, granite counters, Bosch cooktop/hood fan, LG Fridge, built in pantry and floating cabinets. Features include built-in surround stereo system, pot lighting throughout, walnut shelving and door trims, HW floors, A/C, all closets with built-in's, custom walnut media wall w/ floating shelving. Master bed w/ walk in closet & sleek Porcelanosa marble walk in shower. Enjoy protected water & park views. 3 parking and your own private locker room. This is a 10/10!