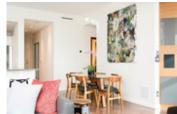

## Description

Imagine, having a condo that feels like a house with private yard and views in the heart of Yaletown! Completely renovated, huge open floor plan, super bright with lots of natural light, 12ft ceilings, extremely rare 580 sf SW facing patio with private yard, perfect for entertaining, BBQ's and dog lovers.

Indulge in the Chef's kitchen with ample storage, granite counters, Bosch cooktop/hood fan, LG Fridge, built in pantry and floating cabinets. Features include built-in surround stereo system, pot lighting throughout, walnut shelving and door trims, HW floors, A/C, all closets with built-in's, custom walnut media wall w/ floating shelving. Master bed w/ walk in closet & sleek Porcelanosa marble walk in shower. Enjoy protected water & park views. 3 parking and your own private locker room. This is a 10/10!