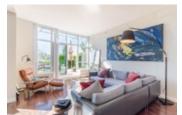

## Description

Imagine, having a condo that feels like a house with private yard and views in the heart of Yaletown! Completely renovated, huge open floor plan, super bright with lots of natural light, 12ft ceilings, extremely rare 580 sf SW facing patio with private yard, perfect for entertaining, BBQ's and dog lovers.

Indulge in the Chef's kitchen with ample storage, granite counters, Bosch cooktop/hood fan, LG Fridge, built in pantry and floating cabinets. Features include built-in surround stereo system, pot lighting throughout, walnut shelving and door trims, HW floors, A/C, all closets with built-in's, custom walnut media wall w/ floating shelving. Master bed w/ walk in closet & sleek Porcelanosa marble walk in shower. Enjoy protected water & park views. 3 parking and your own private locker room. This is a 10/10!