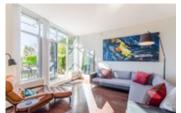

## Description

Imagine, having a condo that feels like a house with private yard and views in the heart of Yaletown! Completely renovated, huge open floor plan, super bright with lots of natural light, 12ft ceilings, extremely rare 580 sf SW facing patio with private yard, perfect for entertaining, BBQ's and dog lovers.

Indulge in the Chef's kitchen with ample storage, granite counters, Bosch cooktop/hood fan, LG Fridge, built in pantry and floating cabinets. Features include built-in surround stereo system, pot lighting throughout, walnut shelving and door trims, HW floors, A/C, all closets with built-in's, custom walnut media wall w/ floating shelving. Master bed w/ walk in closet & sleek Porcelanosa marble walk in shower. Enjoy protected water & park views. 3 parking and your own private locker room. This is a 10/10!