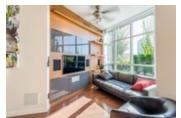

## Description

Imagine, having a condo that feels like a house with private yard and views in the heart of Yaletown! Completely renovated, huge open floor plan, super bright with lots of natural light, 12ft ceilings, extremely rare 580 sf SW facing patio with private yard, perfect for entertaining, BBQ's and dog lovers.

Indulge in the Chef's kitchen with ample storage, granite counters, Bosch cooktop/hood fan, LG Fridge, built in pantry and floating cabinets. Features include built-in surround stereo system, pot lighting throughout, walnut shelving and door trims, HW floors, A/C, all closets with built-in's, custom walnut media wall w/ floating shelving. Master bed w/ walk in closet & sleek Porcelanosa marble walk in shower. Enjoy protected water & park views. 3 parking and your own private locker room. This is a 10/10!