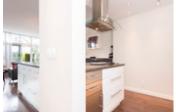

Indulge in the Chef's kitchen with ample storage, granite counters, Bosch cooktop/hood fan, LG Fridge, built in pantry and floating cabinets. Features include built-in surround stereo system, pot lighting throughout, walnut shelving and door trims, HW floors, A/C, all closets with built-in's, custom walnut media wall w/ floating shelving. Master bed w/ walk in closet & sleek Porcelanosa marble walk in shower. Enjoy protected water & park views. 3 parking and your own private locker room. This is a 10/10!