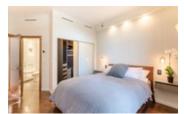

## Description

Imagine, having a condo that feels like a house with private yard and views in the heart of Yaletown! Completely renovated, huge open floor plan, super bright with lots of natural light, 12ft ceilings, extremely rare 580 sf SW facing patio with private yard, perfect for entertaining, BBQ's and dog lovers.

Indulge in the Chef's kitchen with ample storage, granite counters, Bosch cooktop/hood fan, LG Fridge, built in pantry and floating cabinets. Features include built-in surround stereo system, pot lighting throughout, walnut shelving and door trims, HW floors, A/C, all closets with built-in's, custom walnut media wall w/ floating shelving. Master bed w/ walk in closet & sleek Porcelanosa marble walk in shower. Enjoy protected water & park views. 3 parking and your own private locker room. This is a 10/10!