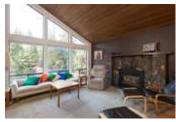

## Description

The house looks amazing! Nestled in the trees in the heart of North Vancouver, this charming reverse plan is going to win your heart! With West Coast curb appeal, this home has everything you need. 4 bedrooms, 3 bathrooms, including a lovely private master suite with walk-in-closet, ensuite and patio. Cozy up in the cathedral ceiling living room with a Seymour River view, warming by the fireplace. The dining room flows perfectly from the living room to the kitchen and the forest featuring and old growth nursery stump. From there is a prefect family room that opens out to the entertainment sized south-side decks and backyard. Rest assured that the roof has done. Close to the Rec Centre, parks and Canadian Superstore.