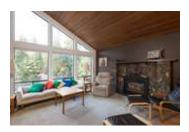

## Description

The house looks amazing! Nestled in the trees in the heart of North Vancouver, this charming reverse plan is going to win your heart! With West Coast curb appeal, this home has everything you need. 4 bedrooms, 3 bathrooms, including a lovely private master suite with walk-in-closet, ensuite and patio. Cozy up in the cathedral ceiling living room with a Seymour River view, warming by the fireplace. The dining room flows perfectly from the living room to the kitchen and the forest featuring and old growth nursery stump. From there is a prefect family room that opens out to the entertainment sized south-side decks and backyard. Rest assured that the roof has done. Close to the Rec Centre, parks and Canadian Superstore.