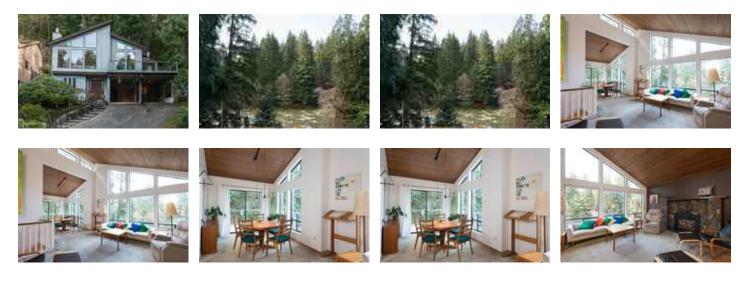

## Description

The house looks amazing! Nestled in the trees in the heart of North Vancouver, this charming reverse plan is going to win your heart! With West Coast curb appeal, this home has everything you need. 4 bedrooms, 3 bathrooms, including a lovely private master suite with walk-in-closet, ensuite and patio. Cozy up in the cathedral ceiling living room with a Seymour River view, warming by the fireplace. The dining room flows perfectly from the living room to the kitchen and the forest featuring and old growth nursery stump. From there is a prefect family room that opens out to the entertainment sized south-side decks and backyard. Rest assured that the roof has done. Close to the Rec Centre, parks and Canadian Superstore.