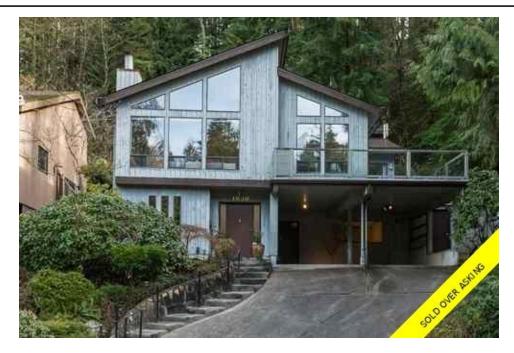

## 1050 RIVERSIDE DRIVE, North Vancouver, BC, V7H 1V5, Ca

| Property Value  | \$1,249,000     |
|-----------------|-----------------|
| Туре            | House           |
| Style           | 2 Storey        |
| Basement        | Partly Finished |
| Year Built      | 1983            |
| Taxes           | 5270.79         |
| Living Area     | 2,184 sq.ft.    |
| Lot Depth       | 120 ft          |
| Lot Size Area   | 7,200 sq.ft.    |
| Bedrooms        | 4               |
| Bathrooms       | 3 full          |
| Maintenance Fee | \$0.00          |

## Description

The house looks amazing! Nestled in the trees in the heart of North Vancouver, this charming reverse plan is going to win your heart! With West Coast curb appeal, this home has everything you need. 4 bedrooms, 3 bathrooms, including a lovely private master suite with walk-in-closet, ensuite and patio. Cozy up in the cathedral ceiling living room with a Seymour River view, warming by the fireplace. The dining room flows perfectly from the living room to the kitchen and the forest featuring and old growth nursery stump. From there is a prefect family room that opens out to the entertainment sized south-side decks and backyard. Rest assured that the roof has done. Close to the Rec Centre, parks and Canadian Superstore.