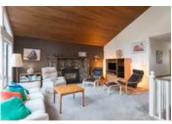

## Description

The house looks amazing! Nestled in the trees in the heart of North Vancouver, this charming reverse plan is going to win your heart! With West Coast curb appeal, this home has everything you need. 4 bedrooms, 3 bathrooms, including a lovely private master suite with walk-in-closet, ensuite and patio. Cozy up in the cathedral ceiling living room with a Seymour River view, warming by the fireplace. The dining room flows perfectly from the living room to the kitchen and the forest featuring and old growth nursery stump. From there is a prefect family room that opens out to the entertainment sized south-side decks and backyard. Rest assured that the roof has done. Close to the Rec Centre, parks and Canadian Superstore.