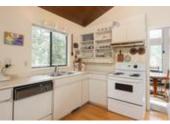

## Description

The house looks amazing! Nestled in the trees in the heart of North Vancouver, this charming reverse plan is going to win your heart! With West Coast curb appeal, this home has everything you need. 4 bedrooms, 3 bathrooms, including a lovely private master suite with walk-in-closet, ensuite and patio. Cozy up in the cathedral ceiling living room with a Seymour River view, warming by the fireplace. The dining room flows perfectly from the living room to the kitchen and the forest featuring and old growth nursery stump. From there is a prefect family room that opens out to the entertainment sized south-side decks and backyard. Rest assured that the roof has done. Close to the Rec Centre, parks and Canadian Superstore.