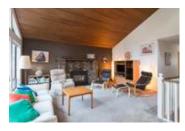

## Description

The house looks amazing! Nestled in the trees in the heart of North Vancouver, this charming reverse plan is going to win your heart! With West Coast curb appeal, this home has everything you need. 4 bedrooms, 3 bathrooms, including a lovely private master suite with walk-in-closet, ensuite and patio. Cozy up in the cathedral ceiling living room with a Seymour River view, warming by the fireplace. The dining room flows perfectly from the living room to the kitchen and the forest featuring and old growth nursery stump. From there is a prefect family room that opens out to the entertainment sized south-side decks and backyard. Rest assured that the roof has done. Close to the Rec Centre, parks and Canadian Superstore.