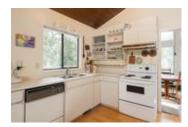

## Description

The house looks amazing! Nestled in the trees in the heart of North Vancouver, this charming reverse plan is going to win your heart! With West Coast curb appeal, this home has everything you need. 4 bedrooms, 3 bathrooms, including a lovely private master suite with walk-in-closet, ensuite and patio. Cozy up in the cathedral ceiling living room with a Seymour River view, warming by the fireplace. The dining room flows perfectly from the living room to the kitchen and the forest featuring and old growth nursery stump. From there is a prefect family room that opens out to the entertainment sized south-side decks and backyard. Rest assured that the roof has done. Close to the Rec Centre, parks and Canadian Superstore.