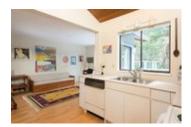

## Description

The house looks amazing! Nestled in the trees in the heart of North Vancouver, this charming reverse plan is going to win your heart! With West Coast curb appeal, this home has everything you need. 4 bedrooms, 3 bathrooms, including a lovely private master suite with walk-in-closet, ensuite and patio. Cozy up in the cathedral ceiling living room with a Seymour River view, warming by the fireplace. The dining room flows perfectly from the living room to the kitchen and the forest featuring and old growth nursery stump. From there is a prefect family room that opens out to the entertainment sized south-side decks and backyard. Rest assured that the roof has done. Close to the Rec Centre, parks and Canadian Superstore.