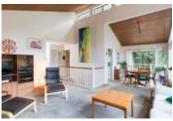

## Description

The house looks amazing! Nestled in the trees in the heart of North Vancouver, this charming reverse plan is going to win your heart! With West Coast curb appeal, this home has everything you need. 4 bedrooms, 3 bathrooms, including a lovely private master suite with walk-in-closet, ensuite and patio. Cozy up in the cathedral ceiling living room with a Seymour River view, warming by the fireplace. The dining room flows perfectly from the living room to the kitchen and the forest featuring and old growth nursery stump. From there is a prefect family room that opens out to the entertainment sized south-side decks and backyard. Rest assured that the roof has done. Close to the Rec Centre, parks and Canadian Superstore.