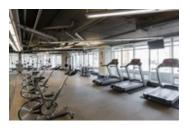

This NE facing corner unit has Private Collection upgrades. Features include wide plank engineered hardwood, Stainless Steel Appliances, Composite stone counters, built in speakers and A/C. This home has been upgraded with closet built in's, designer lighting, blackout blinds, chic wallpaper and 2x Smart TV"S. A 10,000 SF Wellness Centre complete with sauna, steam room, outdoor pool and hot tub and 24 hr concierge. Located in the pulse of Yaletown steps to seawall, restaurants and grocery.