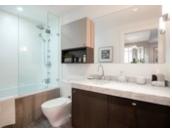

This NE facing corner unit has Private Collection upgrades. Features include wide plank engineered hardwood, Stainless Steel Appliances, Composite stone counters, built in speakers and A/C. This home has been upgraded with closet built in's, designer lighting, blackout blinds, chic wallpaper and 2x Smart TV"S. A 10,000 SF Wellness Centre complete with sauna, steam room, outdoor pool and hot tub and 24 hr concierge. Located in the pulse of Yaletown steps to seawall, restaurants and grocery.