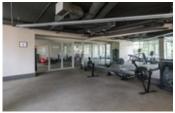

This NE facing corner unit has Private Collection upgrades. Features include wide plank engineered hardwood, Stainless Steel Appliances, Composite stone counters, built in speakers and A/C. This home has been upgraded with closet built in's, designer lighting, blackout blinds, chic wallpaper and 2x Smart TV"S. A 10,000 SF Wellness Centre complete with sauna, steam room, outdoor pool and hot tub and 24 hr concierge. Located in the pulse of Yaletown steps to seawall, restaurants and grocery.