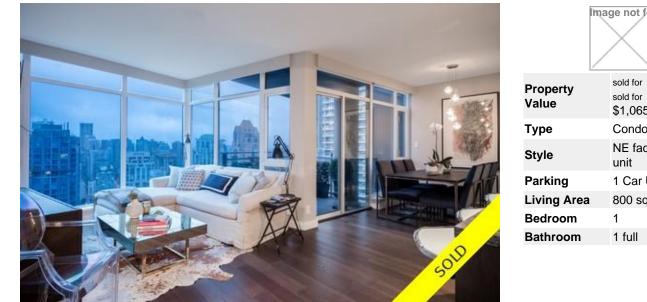

## Description

Modern Yaletown living at it's finest! This exceptional 1 bedroom & den, flex/storage w/800 SF in a functional open floor plan in the highly sought after "MARK" development by Onni. Enjoy captivating city views, NS mountain & False Creek water views.

This NE facing corner unit has Private Collection upgrades. Features include wide plank engineered hardwood, Stainless Steel Appliances, Composite stone counters, built in speakers and A/C. This home has been upgraded with closet built in's, designer lighting, blackout blinds, chic wallpaper and 2x Smart TV"S. A 10,000 SF Wellness Centre complete with sauna, steam room, outdoor pool and hot tub and 24 hr concierge. Located in the pulse of Yaletown steps to seawall, restaurants and grocery.