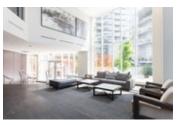

This NE facing corner unit has Private Collection upgrades. Features include wide plank engineered hardwood, Stainless Steel Appliances, Composite stone counters, built in speakers and A/C. This home has been upgraded with closet built in's, designer lighting, blackout blinds, chic wallpaper and 2x Smart TV"S. A 10,000 SF Wellness Centre complete with sauna, steam room, outdoor pool and hot tub and 24 hr concierge. Located in the pulse of Yaletown steps to seawall, restaurants and grocery.