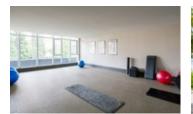

This NE facing corner unit has Private Collection upgrades. Features include wide plank engineered hardwood, Stainless Steel Appliances, Composite stone counters, built in speakers and A/C. This home has been upgraded with closet built in's, designer lighting, blackout blinds, chic wallpaper and 2x Smart TV"S. A 10,000 SF Wellness Centre complete with sauna, steam room, outdoor pool and hot tub and 24 hr concierge. Located in the pulse of Yaletown steps to seawall, restaurants and grocery.