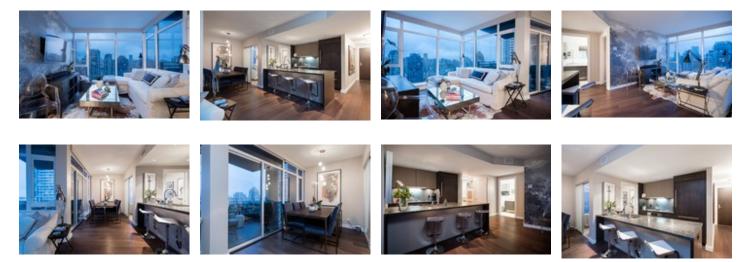

## Description

Modern Yaletown living at it's finest! This exceptional 1 bedroom & den, flex/storage w/800 SF in a functional open floor plan in the highly sought after "MARK" development by Onni. Enjoy captivating city views, NS mountain & False Creek water views.

This NE facing corner unit has Private Collection upgrades. Features include wide plank engineered hardwood, Stainless Steel Appliances, Composite stone counters, built in speakers and A/C. This home has been upgraded with closet built in's, designer lighting, blackout blinds, chic wallpaper and 2x Smart TV"S. A 10,000 SF Wellness Centre complete with sauna, steam room, outdoor pool and hot tub and 24 hr concierge. Located in the pulse of Yaletown steps to seawall, restaurants and grocery.