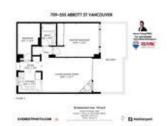

## 709 555 ABBOTT STREET, Vancouver West, BC, V6B 6B8, Ca

| /                 |                 |
|-------------------|-----------------|
| Property<br>Value | \$645,000       |
| Туре              | Apartment/Condo |
| Style             | 1 Storey        |
| Year Built        | 1999            |
| Taxes             | 1813.92         |
| Living Area       | 742 sq.ft.      |
| Bedroom           | 1               |
| Bathroom          | 1 full          |

## Description

Wake up to the beautiful views of the MOUNTAINS and the CITY in this CENTRALLY LOCATED home in the heart of downtown. Steps from popular restaurants, shopping, movie theatres, and the Stadium Skytrain Station. This spacious ONE(1) bed and DEN(1) unit is tastefully updated with features you will not find elsewhere including a large PRIVATE deck with fantastic views. The building recently has undergone a cosmetic upgrade and offers amenities such as an indoor pool and gym. 1 storage locker and 1 parking. Showings Friday (19th) 1-3pm and Saturday (20th) 2-5pm. Check out our virtual tour and COMPLIMENTARY INSPECTION REPORT. Book your appointment now!