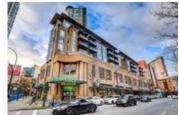

## 709 555 ABBOTT STREET, Vancouver West, BC, V6B 6B8, Ca

| /                 |                 |
|-------------------|-----------------|
| Property<br>Value | \$645,000       |
| Туре              | Apartment/Condo |
| Style             | 1 Storey        |
| Year Built        | 1999            |
| Taxes             | 1813.92         |
| Living Area       | 742 sq.ft.      |
| Bedroom           | 1               |
| Bathroom          | 1 full          |

## Description

Wake up to the beautiful views of the MOUNTAINS and the CITY in this CENTRALLY LOCATED home in the heart of downtown. Steps from popular restaurants, shopping, movie theatres, and the Stadium Skytrain Station. This spacious ONE(1) bed and DEN(1) unit is tastefully updated with features you will not find elsewhere including a large PRIVATE deck with fantastic views. The building recently has undergone a cosmetic upgrade and offers amenities such as an indoor pool and gym. 1 storage locker and 1 parking. Showings Friday (19th) 1-3pm and Saturday (20th) 2-5pm. Check out our virtual tour and COMPLIMENTARY INSPECTION REPORT. Book your appointment now!