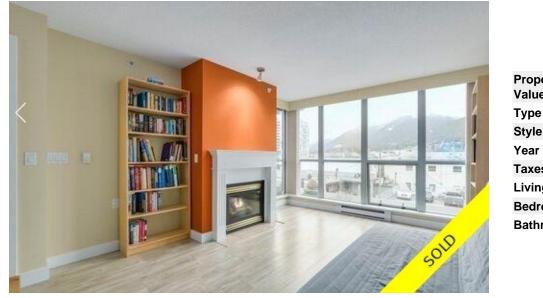

## MLS®# R2527606

Image not found or type unknown

|                   | $\frown$        |
|-------------------|-----------------|
| Property<br>Value | \$518,000       |
| Туре              | Apartment/Condo |
| Style             | 1 Storey        |
| Year Built        | 1999            |
| Taxes             | 1364.33         |
| Living Area       | 610 sq.ft.      |
| Bedroom           | 1               |
| Bathroom          | 1 full          |

## Description

Beautiful views of the North Shore Mountains in this recently updated, bright & spacious 610 sqft, 1 bedroom, open concept floor plan home at "The Piermont" in the very heart of Central Lonsdale. Newer solid flooring throughout. Kitchen w/granite tops & newer appliances. Floor to ceiling windows. Large living & dining room areas for entertaining. Walk-through closet in bedroom. \*Gas fireplace, neutral color paints, baseboards, modern lighting. Covered balcony with view & private outlook. Concrete building. Prime location central & walking distance to shopping, transit, restaurants, cafes, rec centre & Lions Gate hospital. 1 underground parking/1 storage locker. Pet friendly/No rentals.