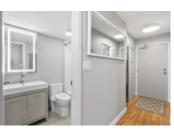

## Description

When you know, you know! This one is special. With close to 700SF of interior and exterior space, this 1 bed and den ticks all the boxes! The attention to detail shines through. Completely renovated throughout with new flooring, all new paint and flat ceilings, potlighting and all new modern light fixtures. Kitchen is stunning with all new kitchen cabinets, appliances, quartz countertops, sinks and fixtures. Bathroom is clean and sleek. Den is set up as a 2nd bedroom and & has a closet, perfect for a nursery or kids room. All closets have built in's and custom closet lighting. BONUS: Talk about a VIEW! City and water views from your spacious SOUTH facing patio. Pets and rentals allowed.