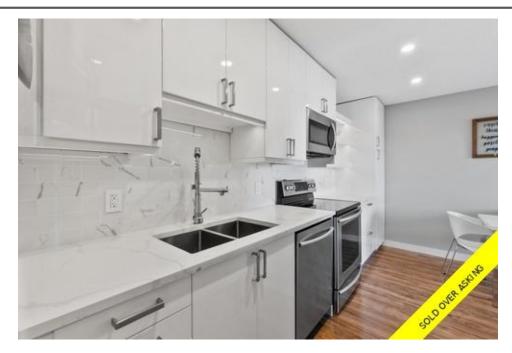

## Description

When you know, you know! This one is special. With close to 700SF of interior and exterior space, this 1 bed and den ticks all the boxes! The attention to detail shines through. Completely renovated throughout with new flooring, all new paint and flat ceilings, potlighting and all new modern light fixtures. Kitchen is stunning with all new kitchen cabinets, appliances, quartz countertops, sinks and fixtures. Bathroom is clean and sleek. Den is set up as a 2nd bedroom and & has a closet, perfect for a nursery or kids room. All closets have built in's and custom closet lighting. BONUS: Talk about a VIEW! City and water views from your spacious SOUTH facing patio. Pets and rentals allowed.