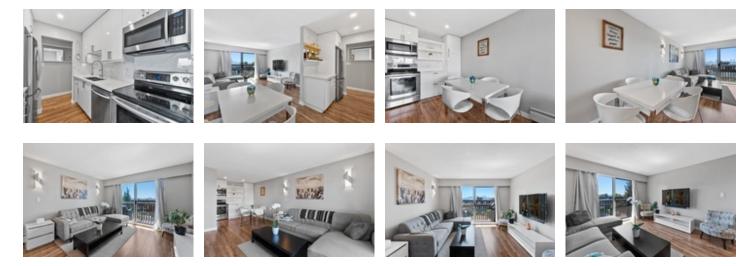

## Description

When you know, you know! This one is special. With close to 700SF of interior and exterior space, this 1 bed and den ticks all the boxes! The attention to detail shines through. Completely renovated throughout with new flooring, all new paint and flat ceilings, potlighting and all new modern light fixtures. Kitchen is stunning with all new kitchen cabinets, appliances, quartz countertops, sinks and fixtures. Bathroom is clean and sleek. Den is set up as a 2nd bedroom and & has a closet, perfect for a nursery or kids room. All closets have built in's and custom closet lighting. BONUS: Talk about a VIEW! City and water views from your spacious SOUTH facing patio. Pets and rentals allowed.