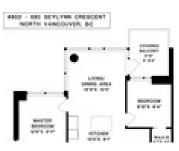

## 802 680 SEYLYNN CRESCENT, North Vancouver, BC, V7J 0B5, Ca

| Property<br>Value | \$770,000       |
|-------------------|-----------------|
| Туре              | Apartment/Condo |
| Style             | 1 Storey        |
| Year Built        | 2018            |
| Taxes             | 3382.56         |
| Living Area       | 815 sq.ft.      |
| Bedrooms          | 2               |
| Bathrooms         | 2 full          |

## Description

Proudly presenting an exclusive opportunity to own an executive unit in North Vancouver's most ICONIC DEVELOPMENT at Seylynn Village THE COMPASS. This 3 year CONTEMPORARY home offers, STUNNING MOUNTAIN VIEWS, AIR-CONDITIONING, an open concept floor plan with 2 privately placed bedrooms on either side, that not only accentuates livability but also adds functionality. FULL SERVICE building with 14,000 premium amenities, CONCIERGE, 25M indoor pool, fitness centre, sauna, hot tub, steam room and party rooms. Epitomizing the most sophisticated modern lifestyle. Strategically located in Lynn Creek & close proximity to hiking trails, renowned ski hills, and Downtown Vancouver. INVESTMENT OPTION: Rental and Pet Friendly. Included, SS appliances package, quartz counters, 1 parking & 1 locker.