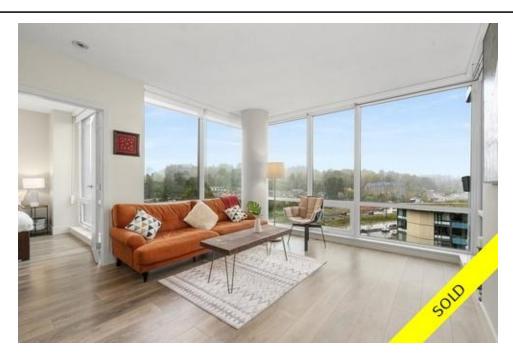

## 802 680 SEYLYNN CRESCENT, North Vancouver, BC, V7J 0B5, Ca

| Property<br>Value | \$770,000       |
|-------------------|-----------------|
| Туре              | Apartment/Condo |
| Style             | 1 Storey        |
| Year Built        | 2018            |
| Taxes             | 3382.56         |
| Living Area       | 815 sq.ft.      |
| Bedrooms          | 2               |
| Bathrooms         | 2 full          |

## Description

Proudly presenting an exclusive opportunity to own an executive unit in North Vancouver's most ICONIC DEVELOPMENT at Seylynn Village THE COMPASS. This 3 year CONTEMPORARY home offers, STUNNING MOUNTAIN VIEWS, AIR-CONDITIONING, an open concept floor plan with 2 privately placed bedrooms on either side, that not only accentuates livability but also adds functionality. FULL SERVICE building with 14,000 premium amenities, CONCIERGE, 25M indoor pool, fitness centre, sauna, hot tub, steam room and party rooms. Epitomizing the most sophisticated modern lifestyle. Strategically located in Lynn Creek & close proximity to hiking trails, renowned ski hills, and Downtown Vancouver. INVESTMENT OPTION: Rental and Pet Friendly. Included, SS appliances package, quartz counters, 1 parking & 1 locker.