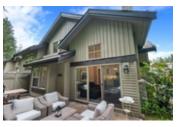

This rare offering comes with a private garden oasis backing directly onto the forest greenbelt. Features include vaulted ceilings, incredible natural light, custom gourmet kitchen, quartz counters, Nuheat floors, engineered hardwood, sandstone fireplace, massive stamped concrete patio and freshly painted throughout. Open concept with formal living and dining rooms, separated family room with main floor master including walk-in closet and ensuite.

Enjoy SW facing spacious deck for relaxing + the garden patio for entertaining. BEST location- steps to park and baseball field, 2 minutes to Parkgate, surrounded by trails for mountain biking and hiking, 3 minutes to popular Northwoods Village. Family HAVEN!