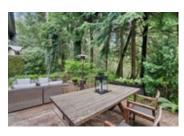

This rare offering comes with a private garden oasis backing directly onto the forest greenbelt. Features include vaulted ceilings, incredible natural light, custom gourmet kitchen, quartz counters, Nuheat floors, engineered hardwood, sandstone fireplace, massive stamped concrete patio and freshly painted throughout. Open concept with formal living and dining rooms, separated family room with main floor master including walk-in closet and ensuite.

Enjoy SW facing spacious deck for relaxing + the garden patio for entertaining. BEST location- steps to park and baseball field, 2 minutes to Parkgate, surrounded by trails for mountain biking and hiking, 3 minutes to popular Northwoods Village. Family HAVEN!