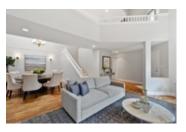

## Description

Townhouse that feels like a detached home! This fully renovated 3 bedroom 3 bathroom and flex space is impeccably maintained & sought after at Nahanee Woods- Northlands. This end unit offers lots of privacy with its own private entrance and direct access from your own 2 car garage with tons of storage space.

This rare offering comes with a private garden oasis backing directly onto the forest greenbelt. Features include vaulted ceilings, incredible natural light, custom gourmet kitchen, quartz counters, Nuheat floors, engineered hardwood, sandstone fireplace, massive stamped concrete patio and freshly painted throughout. Open concept with formal living and dining rooms, separated family room with main floor master including walk-in closet and ensuite.