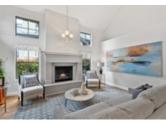

## Description

Townhouse that feels like a detached home! This fully renovated 3 bedroom 3 bathroom and flex space is impeccably maintained & sought after at Nahanee Woods- Northlands. This end unit offers lots of privacy with its own private entrance and direct access from your own 2 car garage with tons of storage space.

This rare offering comes with a private garden oasis backing directly onto the forest greenbelt. Features include vaulted ceilings, incredible natural light, custom gourmet kitchen, quartz counters, Nuheat floors, engineered hardwood, sandstone fireplace, massive stamped concrete patio and freshly painted throughout. Open concept with formal living and dining rooms, separated family room with main floor master including walk-in closet and ensuite.