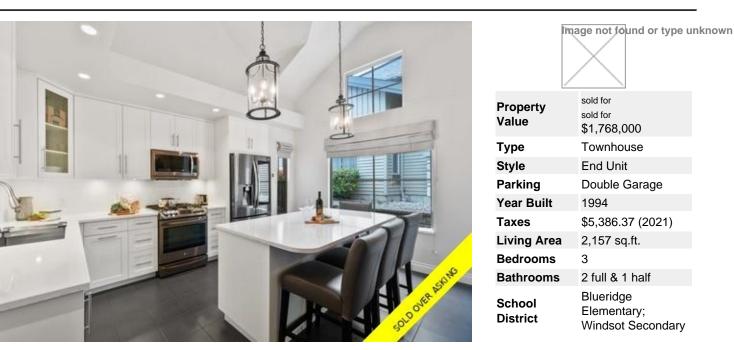

## Description

Townhouse that feels like a detached home! This fully renovated 3 bedroom 3 bathroom and flex space is impeccably maintained & sought after at Nahanee Woods- Northlands. This end unit offers lots of privacy with its own private entrance and direct access from your own 2 car garage with tons of storage space.

This rare offering comes with a private garden oasis backing directly onto the forest greenbelt. Features include vaulted ceilings, incredible natural light, custom gourmet kitchen, quartz counters, Nuheat floors, engineered hardwood, sandstone fireplace, massive stamped concrete patio and freshly painted throughout. Open concept with formal living and dining rooms, separated family room with main floor master including walk-in closet and ensuite.