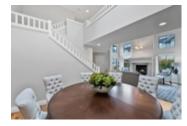

This rare offering comes with a private garden oasis backing directly onto the forest greenbelt. Features include vaulted ceilings, incredible natural light, custom gourmet kitchen, quartz counters, Nuheat floors, engineered hardwood, sandstone fireplace, massive stamped concrete patio and freshly painted throughout. Open concept with formal living and dining rooms, separated family room with main floor master including walk-in closet and ensuite.