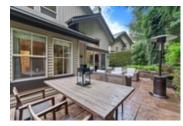

This rare offering comes with a private garden oasis backing directly onto the forest greenbelt. Features include vaulted ceilings, incredible natural light, custom gourmet kitchen, quartz counters, Nuheat floors, engineered hardwood, sandstone fireplace, massive stamped concrete patio and freshly painted throughout. Open concept with formal living and dining rooms, separated family room with main floor master including walk-in closet and ensuite.

Enjoy SW facing spacious deck for relaxing + the garden patio for entertaining. BEST location- steps to park and baseball field, 2 minutes to Parkgate, surrounded by trails for mountain biking and hiking, 3 minutes to popular Northwoods Village. Family HAVEN!