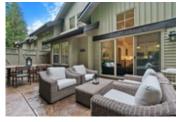

This rare offering comes with a private garden oasis backing directly onto the forest greenbelt. Features include vaulted ceilings, incredible natural light, custom gourmet kitchen, quartz counters, Nuheat floors, engineered hardwood, sandstone fireplace, massive stamped concrete patio and freshly painted throughout. Open concept with formal living and dining rooms, separated family room with main floor master including walk-in closet and ensuite.

Enjoy SW facing spacious deck for relaxing + the garden patio for entertaining. BEST location- steps to park and baseball field, 2 minutes to Parkgate, surrounded by trails for mountain biking and hiking, 3 minutes to popular Northwoods Village. Family HAVEN!