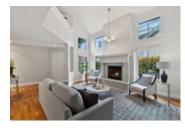

## Description

Townhouse that feels like a detached home! This fully renovated 3 bedroom 3 bathroom and flex space is impeccably maintained & sought after at Nahanee Woods- Northlands. This end unit offers lots of privacy with its own private entrance and direct access from your own 2 car garage with tons of storage space.

This rare offering comes with a private garden oasis backing directly onto the forest greenbelt. Features include vaulted ceilings, incredible natural light, custom gourmet kitchen, quartz counters, Nuheat floors, engineered hardwood, sandstone fireplace, massive stamped concrete patio and freshly painted throughout. Open concept with formal living and dining rooms, separated family room with main floor master including walk-in closet and ensuite.