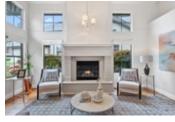

This rare offering comes with a private garden oasis backing directly onto the forest greenbelt. Features include vaulted ceilings, incredible natural light, custom gourmet kitchen, quartz counters, Nuheat floors, engineered hardwood, sandstone fireplace, massive stamped concrete patio and freshly painted throughout. Open concept with formal living and dining rooms, separated family room with main floor master including walk-in closet and ensuite.