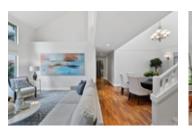

## Description

Townhouse that feels like a detached home! This fully renovated 3 bedroom 3 bathroom and flex space is impeccably maintained & sought after at Nahanee Woods- Northlands. This end unit offers lots of privacy with its own private entrance and direct access from your own 2 car garage with tons of storage space.

This rare offering comes with a private garden oasis backing directly onto the forest greenbelt. Features include vaulted ceilings, incredible natural light, custom gourmet kitchen, quartz counters, Nuheat floors, engineered hardwood, sandstone fireplace, massive stamped concrete patio and freshly painted throughout. Open concept with formal living and dining rooms, separated family room with main floor master including walk-in closet and ensuite.