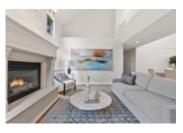

This rare offering comes with a private garden oasis backing directly onto the forest greenbelt. Features include vaulted ceilings, incredible natural light, custom gourmet kitchen, quartz counters, Nuheat floors, engineered hardwood, sandstone fireplace, massive stamped concrete patio and freshly painted throughout. Open concept with formal living and dining rooms, separated family room with main floor master including walk-in closet and ensuite.