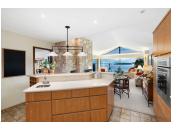

## Description

Enjoy some of the best views West Vancouver has to offer. Dramatic, panoramic and intimate all day sunrise to sunset vistas from this beautiful 3,600 sf West Coast family home. Significant renovations have created an open flow between the kitchen, family room, dining room and outdoors. Three generous sized bedrooms upstairs highlighted by an oversized primary bedroom with 5 piece ensuite. Downstairs, a huge recreation/games room, or 4th ensuite bedroom, enjoys double doors opening out to a private pool/hot tub with 1,250 sf of wrap around patio and views!! Live comfortably with ample storage throughout the home including a fantastic workshop and double garage along with generator and air conditioning. A truly magnificent setting for this wonderful seaside family home.