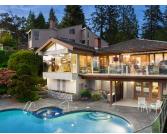

## Description

Enjoy some of the best views West Vancouver has to offer. Dramatic, panoramic and intimate all day sunrise to sunset vistas from this beautiful 3,600 sf West Coast family home. Significant renovations have created an open flow between the kitchen, family room, dining room and outdoors. Three generous sized bedrooms upstairs highlighted by an oversized primary bedroom with 5 piece ensuite. Downstairs, a huge recreation/games room, or 4th ensuite bedroom, enjoys double doors opening out to a private pool/hot tub with 1,250 sf of wrap around patio and views!! Live comfortably with ample storage throughout the home including a fantastic workshop and double garage along with generator and air conditioning. A truly magnificent setting for this wonderful seaside family home.