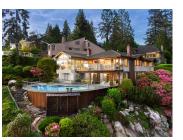

## Description

Enjoy some of the best views West Vancouver has to offer. Dramatic, panoramic and intimate all day sunrise to sunset vistas from this beautiful 3,600 sf West Coast family home. Significant renovations have created an open flow between the kitchen, family room, dining room and outdoors. Three generous sized bedrooms upstairs highlighted by an oversized primary bedroom with 5 piece ensuite. Downstairs, a huge recreation/games room, or 4th ensuite bedroom, enjoys double doors opening out to a private pool/hot tub with 1,250 sf of wrap around patio and views!! Live comfortably with ample storage throughout the home including a fantastic workshop and double garage along with generator and air conditioning. A truly magnificent setting for this wonderful seaside family home.