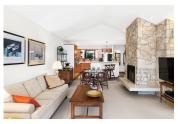

## Description

Enjoy some of the best views West Vancouver has to offer. Dramatic, panoramic and intimate all day sunrise to sunset vistas from this beautiful 3,600 sf West Coast family home. Significant renovations have created an open flow between the kitchen, family room, dining room and outdoors. Three generous sized bedrooms upstairs highlighted by an oversized primary bedroom with 5 piece ensuite. Downstairs, a huge recreation/games room, or 4th ensuite bedroom, enjoys double doors opening out to a private pool/hot tub with 1,250 sf of wrap around patio and views!! Live comfortably with ample storage throughout the home including a fantastic workshop and double garage along with generator and air conditioning. A truly magnificent setting for this wonderful seaside family home.