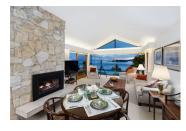

## Description

Enjoy some of the best views West Vancouver has to offer. Dramatic, panoramic and intimate all day sunrise to sunset vistas from this beautiful 3,600 sf West Coast family home. Significant renovations have created an open flow between the kitchen, family room, dining room and outdoors. Three generous sized bedrooms upstairs highlighted by an oversized primary bedroom with 5 piece ensuite. Downstairs, a huge recreation/games room, or 4th ensuite bedroom, enjoys double doors opening out to a private pool/hot tub with 1,250 sf of wrap around patio and views!! Live comfortably with ample storage throughout the home including a fantastic workshop and double garage along with generator and air conditioning. A truly magnificent setting for this wonderful seaside family home.