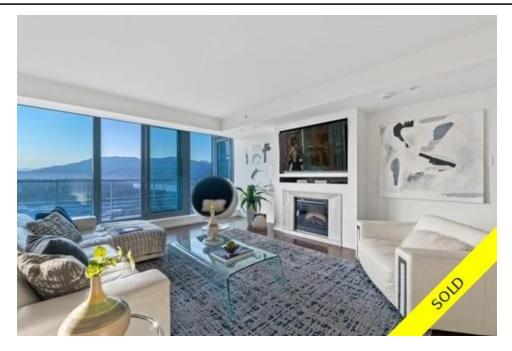

## Description

Soaring high above Coal Harbour finest on the 45th floor of Vancouver's most prestigious and infamous residence- The Fairmont Pacific Rim. This coveted plan and "sky home" offers panoramic NW views overlooking English Bay, Lions Gate Bridge, Stanley Park and harbour.

This desirable open floorplan offers 2 bedrooms + den separated by the grand open living & dining rooms which flows into the spacious kitchen. Enjoy the largest patio available of 275 SF with a gas connection, excellent for watching sunsets. Features include automatic blinds, Boffi cabinets, Miele and Sub-Zero appliances, A/C, fireplace, gas stove and oversized laundry room.