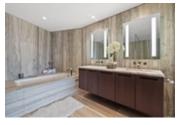

This desirable open floorplan offers 2 bedrooms + den separated by the grand open living & dining rooms which flows into the spacious kitchen. Enjoy the largest patio available of 275 SF with a gas connection, excellent for watching sunsets. Features include automatic blinds, Boffi cabinets, Miele and Sub-Zero appliances, A/C, fireplace, gas stove and oversized laundry room.