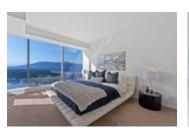

## Description

Soaring high above Coal Harbour finest on the 45th floor of Vancouver's most prestigious and infamous residence- The Fairmont Pacific Rim. This coveted plan and "sky home" offers panoramic NW views overlooking English Bay, Lions Gate Bridge, Stanley Park and harbour.

This desirable open floorplan offers 2 bedrooms + den separated by the grand open living & dining rooms which flows into the spacious kitchen. Enjoy the largest patio available of 275 SF with a gas connection, excellent for watching sunsets. Features include automatic blinds, Boffi cabinets, Miele and Sub-Zero appliances, A/C, fireplace, gas stove and oversized laundry room.