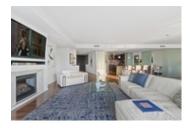

This desirable open floorplan offers 2 bedrooms + den separated by the grand open living & dining rooms which flows into the spacious kitchen. Enjoy the largest patio available of 275 SF with a gas connection, excellent for watching sunsets. Features include automatic blinds, Boffi cabinets, Miele and Sub-Zero appliances, A/C, fireplace, gas stove and oversized laundry room.