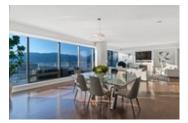

This desirable open floorplan offers 2 bedrooms + den separated by the grand open living & dining rooms which flows into the spacious kitchen. Enjoy the largest patio available of 275 SF with a gas connection, excellent for watching sunsets. Features include automatic blinds, Boffi cabinets, Miele and Sub-Zero appliances, A/C, fireplace, gas stove and oversized laundry room.