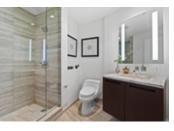

## Description

Soaring high above Coal Harbour finest on the 45th floor of Vancouver's most prestigious and infamous residence- The Fairmont Pacific Rim. This coveted plan and "sky home" offers panoramic NW views overlooking English Bay, Lions Gate Bridge, Stanley Park and harbour.

This desirable open floorplan offers 2 bedrooms + den separated by the grand open living & dining rooms which flows into the spacious kitchen. Enjoy the largest patio available of 275 SF with a gas connection, excellent for watching sunsets. Features include automatic blinds, Boffi cabinets, Miele and Sub-Zero appliances, A/C, fireplace, gas stove and oversized laundry room.