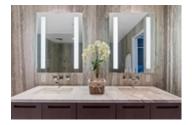

This desirable open floorplan offers 2 bedrooms + den separated by the grand open living & dining rooms which flows into the spacious kitchen. Enjoy the largest patio available of 275 SF with a gas connection, excellent for watching sunsets. Features include automatic blinds, Boffi cabinets, Miele and Sub-Zero appliances, A/C, fireplace, gas stove and oversized laundry room.