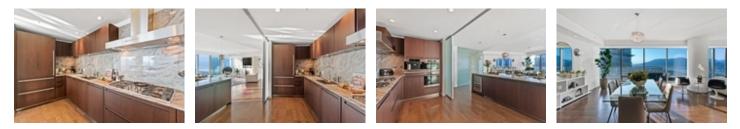

This desirable open floorplan offers 2 bedrooms + den separated by the grand open living & dining rooms which flows into the spacious kitchen. Enjoy the largest patio available of 275 SF with a gas connection, excellent for watching sunsets. Features include automatic blinds, Boffi cabinets, Miele and Sub-Zero appliances, A/C, fireplace, gas stove and oversized laundry room.