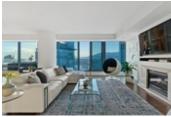

## Description

Soaring high above Coal Harbour finest on the 45th floor of Vancouver's most prestigious and infamous residence- The Fairmont Pacific Rim. This coveted plan and "sky home" offers panoramic NW views overlooking English Bay, Lions Gate Bridge, Stanley Park and harbour.

This desirable open floorplan offers 2 bedrooms + den separated by the grand open living & dining rooms which flows into the spacious kitchen. Enjoy the largest patio available of 275 SF with a gas connection, excellent for watching sunsets. Features include automatic blinds, Boffi cabinets, Miele and Sub-Zero appliances, A/C, fireplace, gas stove and oversized laundry room.