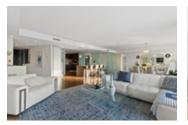

## Description

Soaring high above Coal Harbour finest on the 45th floor of Vancouver's most prestigious and infamous residence- The Fairmont Pacific Rim. This coveted plan and "sky home" offers panoramic NW views overlooking English Bay, Lions Gate Bridge, Stanley Park and harbour.

This desirable open floorplan offers 2 bedrooms + den separated by the grand open living & dining rooms which flows into the spacious kitchen. Enjoy the largest patio available of 275 SF with a gas connection, excellent for watching sunsets. Features include automatic blinds, Boffi cabinets, Miele and Sub-Zero appliances, A/C, fireplace, gas stove and oversized laundry room.