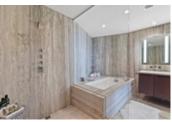

This desirable open floorplan offers 2 bedrooms + den separated by the grand open living & dining rooms which flows into the spacious kitchen. Enjoy the largest patio available of 275 SF with a gas connection, excellent for watching sunsets. Features include automatic blinds, Boffi cabinets, Miele and Sub-Zero appliances, A/C, fireplace, gas stove and oversized laundry room.