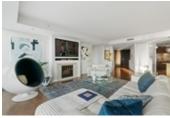

This desirable open floorplan offers 2 bedrooms + den separated by the grand open living & dining rooms which flows into the spacious kitchen. Enjoy the largest patio available of 275 SF with a gas connection, excellent for watching sunsets. Features include automatic blinds, Boffi cabinets, Miele and Sub-Zero appliances, A/C, fireplace, gas stove and oversized laundry room.