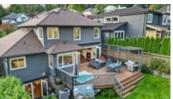

Features include hardwood floors, central A/C, skylights, 2 gas fireplaces, open kitchen w/ Wolfe gas range, eclipse doors overlooking the deck equipped with BBQ area, hot tub, retractable awning and private fenced backyard. Large primary has walk-in closet, lavish ensuite and tons of closet space. Peace of mind, renovated, 2-3 bed self-contained suite with separate entry, outdoor space & laundry. Home sweet home.