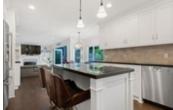

Features include hardwood floors, central A/C, skylights, 2 gas fireplaces, open kitchen w/ Wolfe gas range, eclipse doors overlooking the deck equipped with BBQ area, hot tub, retractable awning and private fenced backyard. Large primary has walk-in closet, lavish ensuite and tons of closet space. Peace of mind, renovated, 2-3 bed self-contained suite with separate entry, outdoor space & laundry. Home sweet home.