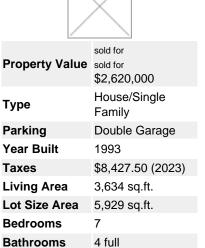

## Description

Perfect for the whole family! Looking for a home where a suite is perfect for Mom & Dad? Here it is! This renovated, spacious and turnkey family home is situated in the safe Northlands area, in a quiet cul-de-sac enclave, just steps to McCartney Park with forest trails at your doorstep! Every parent is looking for 4 bedrooms upstairs, high ceilings and a separate family room off the kitchen.

Features include hardwood floors, central A/C, skylights, 2 gas fireplaces, open kitchen w/ Wolfe gas range, eclipse doors overlooking the deck equipped with BBQ area, hot tub, retractable awning and private fenced backyard. Large primary has walk-in closet, lavish ensuite and tons of closet space. Peace of mind, renovated, 2-3 bed self-contained suite with separate entry, outdoor space & laundry. Home sweet home.