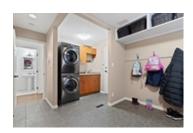

Features include hardwood floors, central A/C, skylights, 2 gas fireplaces, open kitchen w/ Wolfe gas range, eclipse doors overlooking the deck equipped with BBQ area, hot tub, retractable awning and private fenced backyard. Large primary has walk-in closet, lavish ensuite and tons of closet space. Peace of mind, renovated, 2-3 bed self-contained suite with separate entry, outdoor space & laundry. Home sweet home.