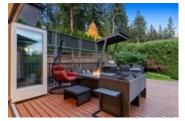

Features include hardwood floors, central A/C, skylights, 2 gas fireplaces, open kitchen w/ Wolfe gas range, eclipse doors overlooking the deck equipped with BBQ area, hot tub, retractable awning and private fenced backyard. Large primary has walk-in closet, lavish ensuite and tons of closet space. Peace of mind, renovated, 2-3 bed self-contained suite with separate entry, outdoor space & laundry. Home sweet home.