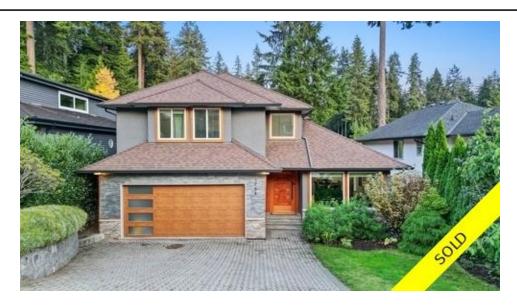

## 1756 Orkney Place, North Vancouver, BC, V7H 2Z1, Canada

## Description

Perfect for the whole family! Looking for a home where a suite is perfect for Mom & Dad? Here it is! This renovated, spacious and turnkey family home is situated in the safe Northlands area, in a quiet cul-de-sac enclave, just steps to McCartney Park with forest trails at your doorstep! Every parent is looking for 4 bedrooms upstairs, high ceilings and a separate family room off the kitchen.

Features include hardwood floors, central A/C, skylights, 2 gas fireplaces, open kitchen w/ Wolfe gas range, eclipse doors overlooking the deck equipped with BBQ area, hot tub, retractable awning and private fenced backyard. Large primary has walk-in closet, lavish ensuite and tons of closet space. Peace of mind, renovated, 2-3 bed self-contained suite with separate entry, outdoor space & laundry. Home sweet home.