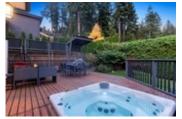

Features include hardwood floors, central A/C, skylights, 2 gas fireplaces, open kitchen w/ Wolfe gas range, eclipse doors overlooking the deck equipped with BBQ area, hot tub, retractable awning and private fenced backyard. Large primary has walk-in closet, lavish ensuite and tons of closet space. Peace of mind, renovated, 2-3 bed self-contained suite with separate entry, outdoor space & laundry. Home sweet home.