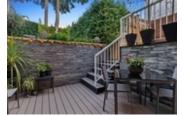

Features include hardwood floors, central A/C, skylights, 2 gas fireplaces, open kitchen w/ Wolfe gas range, eclipse doors overlooking the deck equipped with BBQ area, hot tub, retractable awning and private fenced backyard. Large primary has walk-in closet, lavish ensuite and tons of closet space. Peace of mind, renovated, 2-3 bed self-contained suite with separate entry, outdoor space & laundry. Home sweet home.