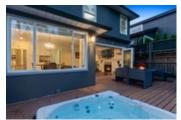

Features include hardwood floors, central A/C, skylights, 2 gas fireplaces, open kitchen w/ Wolfe gas range, eclipse doors overlooking the deck equipped with BBQ area, hot tub, retractable awning and private fenced backyard. Large primary has walk-in closet, lavish ensuite and tons of closet space. Peace of mind, renovated, 2-3 bed self-contained suite with separate entry, outdoor space & laundry. Home sweet home.