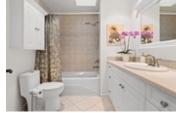

Features include hardwood floors, central A/C, skylights, 2 gas fireplaces, open kitchen w/ Wolfe gas range, eclipse doors overlooking the deck equipped with BBQ area, hot tub, retractable awning and private fenced backyard. Large primary has walk-in closet, lavish ensuite and tons of closet space. Peace of mind, renovated, 2-3 bed self-contained suite with separate entry, outdoor space & laundry. Home sweet home.