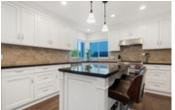

Features include hardwood floors, central A/C, skylights, 2 gas fireplaces, open kitchen w/ Wolfe gas range, eclipse doors overlooking the deck equipped with BBQ area, hot tub, retractable awning and private fenced backyard. Large primary has walk-in closet, lavish ensuite and tons of closet space. Peace of mind, renovated, 2-3 bed self-contained suite with separate entry, outdoor space & laundry. Home sweet home.