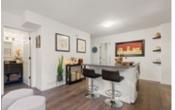

Features include hardwood floors, central A/C, skylights, 2 gas fireplaces, open kitchen w/ Wolfe gas range, eclipse doors overlooking the deck equipped with BBQ area, hot tub, retractable awning and private fenced backyard. Large primary has walk-in closet, lavish ensuite and tons of closet space. Peace of mind, renovated, 2-3 bed self-contained suite with separate entry, outdoor space & laundry. Home sweet home.