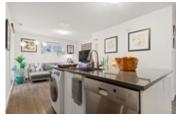

Features include hardwood floors, central A/C, skylights, 2 gas fireplaces, open kitchen w/ Wolfe gas range, eclipse doors overlooking the deck equipped with BBQ area, hot tub, retractable awning and private fenced backyard. Large primary has walk-in closet, lavish ensuite and tons of closet space. Peace of mind, renovated, 2-3 bed self-contained suite with separate entry, outdoor space & laundry. Home sweet home.