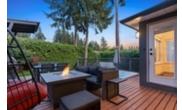

Features include hardwood floors, central A/C, skylights, 2 gas fireplaces, open kitchen w/ Wolfe gas range, eclipse doors overlooking the deck equipped with BBQ area, hot tub, retractable awning and private fenced backyard. Large primary has walk-in closet, lavish ensuite and tons of closet space. Peace of mind, renovated, 2-3 bed self-contained suite with separate entry, outdoor space & laundry. Home sweet home.