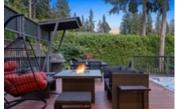

Features include hardwood floors, central A/C, skylights, 2 gas fireplaces, open kitchen w/ Wolfe gas range, eclipse doors overlooking the deck equipped with BBQ area, hot tub, retractable awning and private fenced backyard. Large primary has walk-in closet, lavish ensuite and tons of closet space. Peace of mind, renovated, 2-3 bed self-contained suite with separate entry, outdoor space & laundry. Home sweet home.