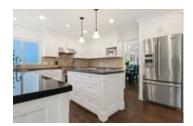

Features include hardwood floors, central A/C, skylights, 2 gas fireplaces, open kitchen w/ Wolfe gas range, eclipse doors overlooking the deck equipped with BBQ area, hot tub, retractable awning and private fenced backyard. Large primary has walk-in closet, lavish ensuite and tons of closet space. Peace of mind, renovated, 2-3 bed self-contained suite with separate entry, outdoor space & laundry. Home sweet home.