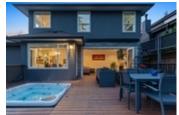

Features include hardwood floors, central A/C, skylights, 2 gas fireplaces, open kitchen w/ Wolfe gas range, eclipse doors overlooking the deck equipped with BBQ area, hot tub, retractable awning and private fenced backyard. Large primary has walk-in closet, lavish ensuite and tons of closet space. Peace of mind, renovated, 2-3 bed self-contained suite with separate entry, outdoor space & laundry. Home sweet home.