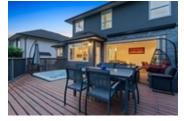

Features include hardwood floors, central A/C, skylights, 2 gas fireplaces, open kitchen w/ Wolfe gas range, eclipse doors overlooking the deck equipped with BBQ area, hot tub, retractable awning and private fenced backyard. Large primary has walk-in closet, lavish ensuite and tons of closet space. Peace of mind, renovated, 2-3 bed self-contained suite with separate entry, outdoor space & laundry. Home sweet home.