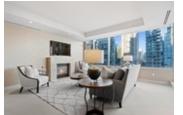

## Description

The jewel of One Harbour Green - this elegant home has so much to offer you! Meticulous, corner waterfront condo offering protected views of the mountains, ocean, Stanley Park and marina. Boasting over 2000SF of luxurious space to enjoy including the 3 spacious patios facing, North, South and West. Indulge in the comforts, as this home is equipped with A/C providing a haven of relaxation. Desirable features include 9ft ceilings, gas fireplace, Miele & subzero appliances, walk-in pantry, stone countertops, custom built in millwork, automated blinds and heated bathroom floors.