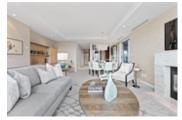

## Description

The jewel of One Harbour Green - this elegant home has so much to offer you! Meticulous, corner waterfront condo offering protected views of the mountains, ocean, Stanley Park and marina. Boasting over 2000SF of luxurious space to enjoy including the 3 spacious patios facing, North, South and West. Indulge in the comforts, as this home is equipped with A/C providing a haven of relaxation. Desirable features include 9ft ceilings, gas fireplace, Miele & subzero appliances, walk-in pantry, stone countertops, custom built in millwork, automated blinds and heated bathroom floors.