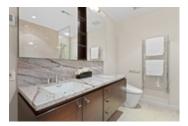

## Description

The jewel of One Harbour Green - this elegant home has so much to offer you! Meticulous, corner waterfront condo offering protected views of the mountains, ocean, Stanley Park and marina. Boasting over 2000SF of luxurious space to enjoy including the 3 spacious patios facing, North, South and West. Indulge in the comforts, as this home is equipped with A/C providing a haven of relaxation. Desirable features include 9ft ceilings, gas fireplace, Miele & subzero appliances, walk-in pantry, stone countertops, custom built in millwork, automated blinds and heated bathroom floors.