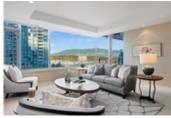

## Description

The jewel of One Harbour Green - this elegant home has so much to offer you! Meticulous, corner waterfront condo offering protected views of the mountains, ocean, Stanley Park and marina. Boasting over 2000SF of luxurious space to enjoy including the 3 spacious patios facing, North, South and West. Indulge in the comforts, as this home is equipped with A/C providing a haven of relaxation. Desirable features include 9ft ceilings, gas fireplace, Miele & subzero appliances, walk-in pantry, stone countertops, custom built in millwork, automated blinds and heated bathroom floors.