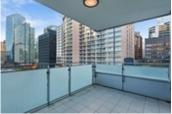

## Description

The jewel of One Harbour Green - this elegant home has so much to offer you! Meticulous, corner waterfront condo offering protected views of the mountains, ocean, Stanley Park and marina. Boasting over 2000SF of luxurious space to enjoy including the 3 spacious patios facing, North, South and West. Indulge in the comforts, as this home is equipped with A/C providing a haven of relaxation. Desirable features include 9ft ceilings, gas fireplace, Miele & subzero appliances, walk-in pantry, stone countertops, custom built in millwork, automated blinds and heated bathroom floors.

PRIVATE TWO CAR garage with storage room. One Harbour Green stands as a testament to opulence and exclusivity, where the beauty of nature seamlessly integrates with the sophistication of urban living. 5 star amenities include 24-hour concierge, grand lobby, indoor swimming pool/hot tub/steam bath/sauna, gym, virtual golf and party room. Harbour District is walking distance to seawall, Stanley Park, marina, convention centre and the best restaurants in the city! It's a LIFESTYLE to enjoy.