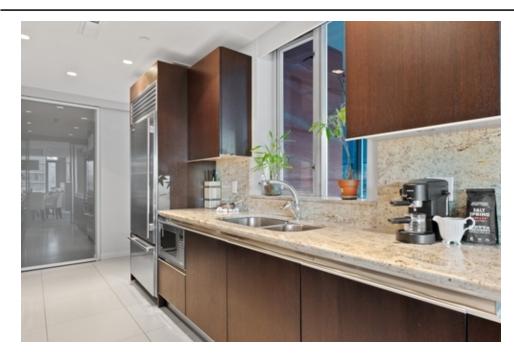

## Description

The jewel of One Harbour Green - this elegant home has so much to offer you! Meticulous, corner waterfront condo offering protected views of the mountains, ocean, Stanley Park and marina. Boasting over 2000SF of luxurious space to enjoy including the 3 spacious patios facing, North, South and West. Indulge in the comforts, as this home is equipped with A/C providing a haven of relaxation. Desirable features include 9ft ceilings, gas fireplace, Miele & subzero appliances, walk-in pantry, stone countertops, custom built in millwork, automated blinds and heated bathroom floors.

PRIVATE TWO CAR garage with storage room. One Harbour Green stands as a testament to opulence and exclusivity, where the beauty of nature seamlessly integrates with the sophistication of urban living. 5 star amenities include 24-hour concierge, grand lobby, indoor swimming pool/hot tub/steam bath/sauna, gym, virtual golf and party room. Harbour District is walking distance to seawall, Stanley Park, marina, convention centre and the best restaurants in the city! It's a LIFESTYLE to enjoy.