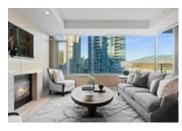

## Description

The jewel of One Harbour Green - this elegant home has so much to offer you! Meticulous, corner waterfront condo offering protected views of the mountains, ocean, Stanley Park and marina. Boasting over 2000SF of luxurious space to enjoy including the 3 spacious patios facing, North, South and West. Indulge in the comforts, as this home is equipped with A/C providing a haven of relaxation. Desirable features include 9ft ceilings, gas fireplace, Miele & subzero appliances, walk-in pantry, stone countertops, custom built in millwork, automated blinds and heated bathroom floors.