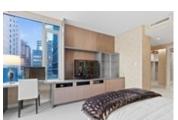

## Description

The jewel of One Harbour Green - this elegant home has so much to offer you! Meticulous, corner waterfront condo offering protected views of the mountains, ocean, Stanley Park and marina. Boasting over 2000SF of luxurious space to enjoy including the 3 spacious patios facing, North, South and West. Indulge in the comforts, as this home is equipped with A/C providing a haven of relaxation. Desirable features include 9ft ceilings, gas fireplace, Miele & subzero appliances, walk-in pantry, stone countertops, custom built in millwork, automated blinds and heated bathroom floors.