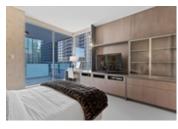

## Description

The jewel of One Harbour Green - this elegant home has so much to offer you! Meticulous, corner waterfront condo offering protected views of the mountains, ocean, Stanley Park and marina. Boasting over 2000SF of luxurious space to enjoy including the 3 spacious patios facing, North, South and West. Indulge in the comforts, as this home is equipped with A/C providing a haven of relaxation. Desirable features include 9ft ceilings, gas fireplace, Miele & subzero appliances, walk-in pantry, stone countertops, custom built in millwork, automated blinds and heated bathroom floors.