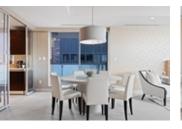

## Description

The jewel of One Harbour Green - this elegant home has so much to offer you! Meticulous, corner waterfront condo offering protected views of the mountains, ocean, Stanley Park and marina. Boasting over 2000SF of luxurious space to enjoy including the 3 spacious patios facing, North, South and West. Indulge in the comforts, as this home is equipped with A/C providing a haven of relaxation. Desirable features include 9ft ceilings, gas fireplace, Miele & subzero appliances, walk-in pantry, stone countertops, custom built in millwork, automated blinds and heated bathroom floors.