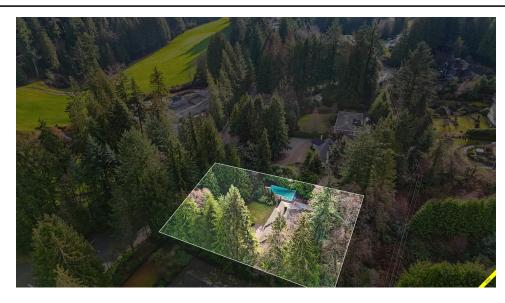

## Description

This exclusive RS-3 zoned property awaits purchasers with a creative vision seeking to acquire an extraordinary property within the esteemed British Properties; providing a picturesque canvas on this remarkably flat lot. This rare parcel spans an impressive 29,534 sqft (.678 ACRE) with a generous 120ft of frontage. The site boasts unparalleled development potential, catering to astute investors, accomplished builders, or visionary homeowners aspiring to build their custom family dream home. Ideally positioned, the property is just minutes from esteemed Collingwood, Mulgrave, Sentinel & Chartwell schools, Hollyburn Country Club & directly across the street from the renowned Capilano Golf Course. A truly exceptional opportunity! Lot value only. Priced \$520,000 below assessed value.