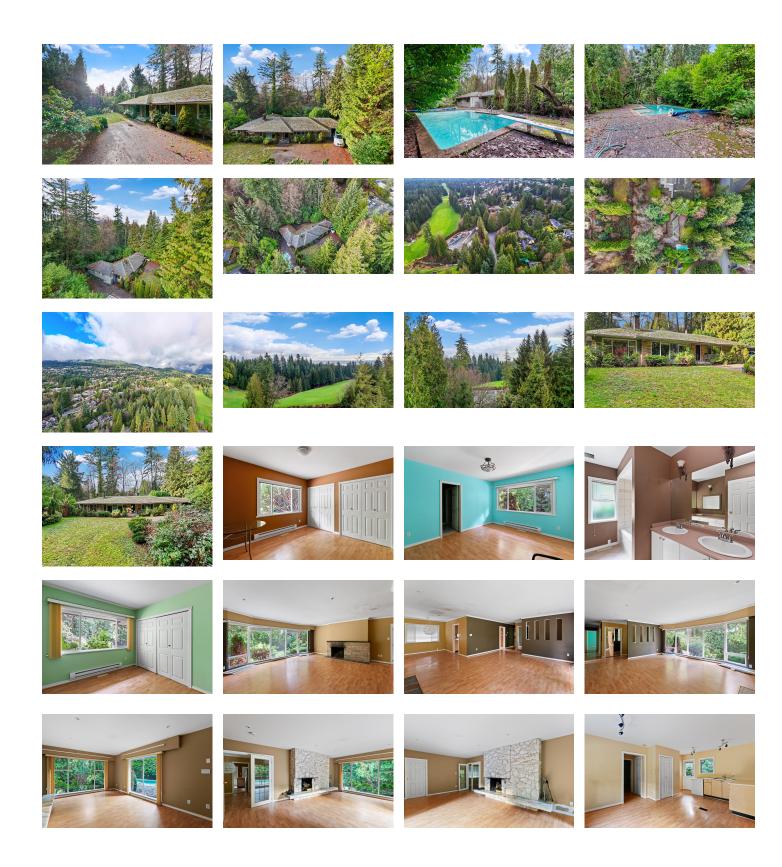

## Description

This exclusive RS-3 zoned property awaits purchasers with a creative vision seeking to acquire an extraordinary property within the esteemed British Properties; providing a picturesque canvas on this remarkably flat lot. This rare parcel spans an impressive 29,534 sqft (.678 ACRE) with a generous 120ft of frontage. The site boasts unparalleled development potential, catering to astute investors, accomplished builders, or visionary homeowners aspiring to build their custom family dream home. Ideally positioned, the property is just minutes from esteemed Collingwood, Mulgrave, Sentinel & Chartwell schools, Hollyburn Country Club & directly across the street from the renowned Capilano Golf Course. A truly exceptional opportunity! Lot value only. Priced \$520,000 below assessed value.