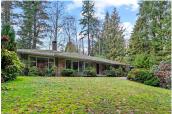

## Description

This exclusive RS-3 zoned property awaits purchasers with a creative vision seeking to acquire an extraordinary property within the esteemed British Properties; providing a picturesque canvas on this remarkably flat lot. This rare parcel spans an impressive 29,534 sqft (.678 ACRE) with a generous 120ft of frontage. The site boasts unparalleled development potential, catering to astute investors, accomplished builders, or visionary homeowners aspiring to build their custom family dream home. Ideally positioned, the property is just minutes from esteemed Collingwood, Mulgrave, Sentinel & Chartwell schools, Hollyburn Country Club & directly across the street from the renowned Capilano Golf Course. A truly exceptional opportunity! Lot value only. Priced \$520,000 below assessed value.