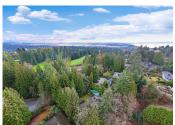

## Description

This exclusive RS-3 zoned property awaits purchasers with a creative vision seeking to acquire an extraordinary property within the esteemed British Properties; providing a picturesque canvas on this remarkably flat lot. This rare parcel spans an impressive 29,534 sqft (.678 ACRE) with a generous 120ft of frontage. The site boasts unparalleled development potential, catering to astute investors, accomplished builders, or visionary homeowners aspiring to build their custom family dream home. Ideally positioned, the property is just minutes from esteemed Collingwood, Mulgrave, Sentinel & Chartwell schools, Hollyburn Country Club & directly across the street from the renowned Capilano Golf Course. A truly exceptional opportunity! Lot value only. Priced \$520,000 below assessed value.