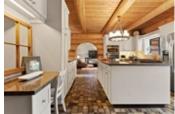

Step inside to discover a haven of exquisite design, where 20ft vaulted ceilings soar overhead, inviting light and air to dance through the spacious interiors. The heart of the home is a gourmet chef's kitchen, which opens up onto the 1000SF sun drenched patio perfect for summer BBQ's.