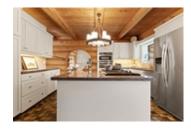

Step inside to discover a haven of exquisite design, where 20ft vaulted ceilings soar overhead, inviting light and air to dance through the spacious interiors. The heart of the home is a gourmet chef's kitchen, which opens up onto the 1000SF sun drenched patio perfect for summer BBQ's.