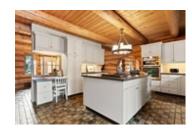

Step inside to discover a haven of exquisite design, where 20ft vaulted ceilings soar overhead, inviting light and air to dance through the spacious interiors. The heart of the home is a gourmet chef's kitchen, which opens up onto the 1000SF sun drenched patio perfect for summer BBQ's.