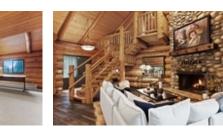

Step inside to discover a haven of exquisite design, where 20ft vaulted ceilings soar overhead, inviting light and air to dance through the spacious interiors. The heart of the home is a gourmet chef's kitchen, which opens up onto the 1000SF sun drenched patio perfect for summer BBQ's.

Unwind in front of the magnificent wood-burning fireplaces or rejuvenate your senses in the indulgent sauna, all while basking in the sublime ambiance of the surroundings. Every corner of this residence feels magical, from the spa-like bathrooms to the lavish primary retreat, ensuring a lifestyle of utmost comfort and sophistication.?