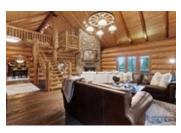

Step inside to discover a haven of exquisite design, where 20ft vaulted ceilings soar overhead, inviting light and air to dance through the spacious interiors. The heart of the home is a gourmet chef's kitchen, which opens up onto the 1000SF sun drenched patio perfect for summer BBQ's.

Unwind in front of the magnificent wood-burning fireplaces or rejuvenate your senses in the indulgent sauna, all while basking in the sublime ambiance of the surroundings. Every corner of this residence feels magical, from the spa-like bathrooms to the lavish primary retreat, ensuring a lifestyle of utmost comfort and sophistication.?