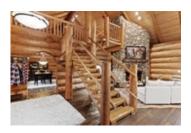

Step inside to discover a haven of exquisite design, where 20ft vaulted ceilings soar overhead, inviting light and air to dance through the spacious interiors. The heart of the home is a gourmet chef's kitchen, which opens up onto the 1000SF sun drenched patio perfect for summer BBQ's.

Unwind in front of the magnificent wood-burning fireplaces or rejuvenate your senses in the indulgent sauna, all while basking in the sublime ambiance of the surroundings. Every corner of this residence feels magical, from the spa-like bathrooms to the lavish primary retreat, ensuring a lifestyle of utmost comfort and sophistication.?