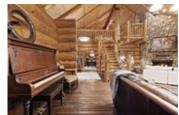

Step inside to discover a haven of exquisite design, where 20ft vaulted ceilings soar overhead, inviting light and air to dance through the spacious interiors. The heart of the home is a gourmet chef's kitchen, which opens up onto the 1000SF sun drenched patio perfect for summer BBQ's.

Unwind in front of the magnificent wood-burning fireplaces or rejuvenate your senses in the indulgent sauna, all while basking in the sublime ambiance of the surroundings. Every corner of this residence feels magical, from the spa-like bathrooms to the lavish primary retreat, ensuring a lifestyle of utmost comfort and sophistication.?