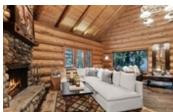

## Description

Escape the ordinary at Peak View Chalet, where each day is an adventure in comfort and tranquility and stands as a testament to luxurious estate living. This inspiring log home, nestled amidst nature and sprawling one-acre parcel offers breathtaking ocean views providing sunsets presenting an oasis of calm and

Step inside to discover a haven of exquisite design, where 20ft vaulted ceilings soar overhead, inviting light and air to dance through the spacious interiors. The heart of the home is a gourmet chef's kitchen, which opens up onto the 1000SF sun drenched patio perfect for summer BBQ's.

Unwind in front of the magnificent wood-burning fireplaces or rejuvenate your senses in the indulgent sauna, all while basking in the sublime ambiance of the surroundings. Every corner of this residence feels magical, from the spa-like bathrooms to the lavish primary retreat, ensuring a lifestyle of utmost comfort and sophistication.?