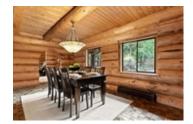

Step inside to discover a haven of exquisite design, where 20ft vaulted ceilings soar overhead, inviting light and air to dance through the spacious interiors. The heart of the home is a gourmet chef's kitchen, which opens up onto the 1000SF sun drenched patio perfect for summer BBQ's.