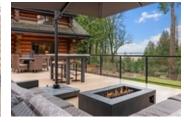

Step inside to discover a haven of exquisite design, where 20ft vaulted ceilings soar overhead, inviting light and air to dance through the spacious interiors. The heart of the home is a gourmet chef's kitchen, which opens up onto the 1000SF sun drenched patio perfect for summer BBQ's.