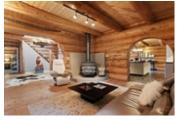

Step inside to discover a haven of exquisite design, where 20ft vaulted ceilings soar overhead, inviting light and air to dance through the spacious interiors. The heart of the home is a gourmet chef's kitchen, which opens up onto the 1000SF sun drenched patio perfect for summer BBQ's.

Unwind in front of the magnificent wood-burning fireplaces or rejuvenate your senses in the indulgent sauna, all while basking in the sublime ambiance of the surroundings. Every corner of this residence feels magical, from the spa-like bathrooms to the lavish primary retreat, ensuring a lifestyle of utmost comfort and sophistication.?