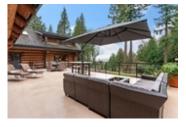

Step inside to discover a haven of exquisite design, where 20ft vaulted ceilings soar overhead, inviting light and air to dance through the spacious interiors. The heart of the home is a gourmet chef's kitchen, which opens up onto the 1000SF sun drenched patio perfect for summer BBQ's.