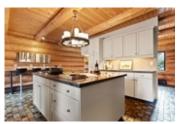

Step inside to discover a haven of exquisite design, where 20ft vaulted ceilings soar overhead, inviting light and air to dance through the spacious interiors. The heart of the home is a gourmet chef's kitchen, which opens up onto the 1000SF sun drenched patio perfect for summer BBQ's.