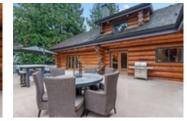

Step inside to discover a haven of exquisite design, where 20ft vaulted ceilings soar overhead, inviting light and air to dance through the spacious interiors. The heart of the home is a gourmet chef's kitchen, which opens up onto the 1000SF sun drenched patio perfect for summer BBQ's.