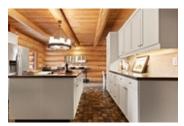

Step inside to discover a haven of exquisite design, where 20ft vaulted ceilings soar overhead, inviting light and air to dance through the spacious interiors. The heart of the home is a gourmet chef's kitchen, which opens up onto the 1000SF sun drenched patio perfect for summer BBQ's.