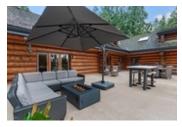

Step inside to discover a haven of exquisite design, where 20ft vaulted ceilings soar overhead, inviting light and air to dance through the spacious interiors. The heart of the home is a gourmet chef's kitchen, which opens up onto the 1000SF sun drenched patio perfect for summer BBQ's.