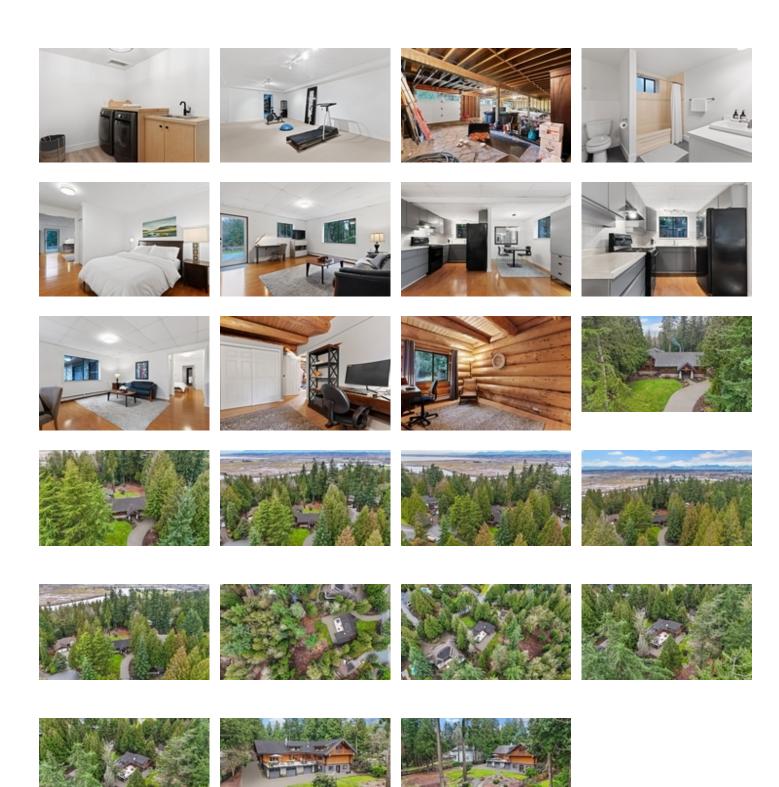

## Description

Escape the ordinary at Peak View Chalet, where each day is an adventure in comfort and tranquility and stands as a testament to luxurious estate living. This inspiring log home, nestled amidst nature and sprawling one-acre parcel offers breathtaking ocean views providing sunsets presenting an oasis of calm and

A triple garage provides ample space for vehicles and storage and huge crawl space can store all your treasures. Legal suite adds versatility for guests or Airbnb. BONUS- allowable 1700SF of additional space to build your ideal man cave! ?