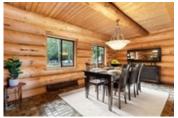

Step inside to discover a haven of exquisite design, where 20ft vaulted ceilings soar overhead, inviting light and air to dance through the spacious interiors. The heart of the home is a gourmet chef's kitchen, which opens up onto the 1000SF sun drenched patio perfect for summer BBQ's.