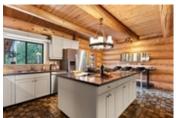

Step inside to discover a haven of exquisite design, where 20ft vaulted ceilings soar overhead, inviting light and air to dance through the spacious interiors. The heart of the home is a gourmet chef's kitchen, which opens up onto the 1000SF sun drenched patio perfect for summer BBQ's.