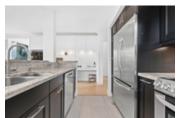

Move right into this meticulously renovated 2 bedroom, 2 bathroom + flex space. Features include 9ft ceilings, white oak hardwood floors, custom built-ins, open kitchen, electric blinds, tons of natural light pouring in and an efficient floorplan with no wasted space. This pet friendly building has fantastic amenities including a pool, hot tub, steam room, squash court, guest suites, playground, tons of visitor parking and gym. 2 parking + locker.