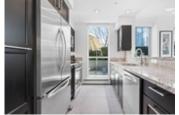

Move right into this meticulously renovated 2 bedroom, 2 bathroom + flex space. Features include 9ft ceilings, white oak hardwood floors, custom built-ins, open kitchen, electric blinds, tons of natural light pouring in and an efficient floorplan with no wasted space. This pet friendly building has fantastic amenities including a pool, hot tub, steam room, squash court, guest suites, playground, tons of visitor parking and gym. 2 parking + locker.