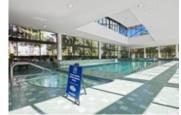

Move right into this meticulously renovated 2 bedroom, 2 bathroom + flex space. Features include 9ft ceilings, white oak hardwood floors, custom built-ins, open kitchen, electric blinds, tons of natural light pouring in and an efficient floorplan with no wasted space. This pet friendly building has fantastic amenities including a pool, hot tub, steam room, squash court, guest suites, playground, tons of visitor parking and gym. 2 parking + locker.