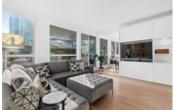

Move right into this meticulously renovated 2 bedroom, 2 bathroom + flex space. Features include 9ft ceilings, white oak hardwood floors, custom built-ins, open kitchen, electric blinds, tons of natural light pouring in and an efficient floorplan with no wasted space. This pet friendly building has fantastic amenities including a pool, hot tub, steam room, squash court, guest suites, playground, tons of visitor parking and gym. 2 parking + locker.