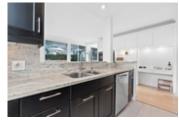

Move right into this meticulously renovated 2 bedroom, 2 bathroom + flex space. Features include 9ft ceilings, white oak hardwood floors, custom built-ins, open kitchen, electric blinds, tons of natural light pouring in and an efficient floorplan with no wasted space. This pet friendly building has fantastic amenities including a pool, hot tub, steam room, squash court, guest suites, playground, tons of visitor parking and gym. 2 parking + locker.