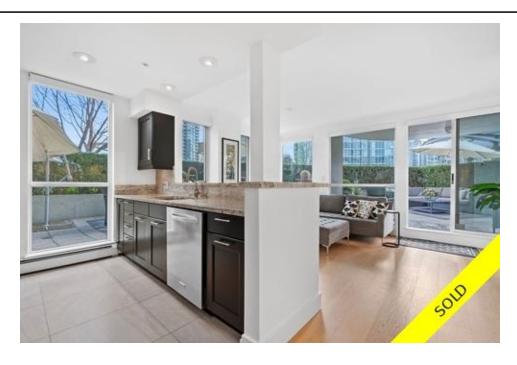

## Description

Let's get you ready for SUMMER! This one-of-a-kind property offers a rare retreat setting with a private 742SF SW facing patio space, seamlessly flowing into a serene courtyard terrace adorned with hedges and dogwood trees allowing for complete privacy.

Move right into this meticulously renovated 2 bedroom, 2 bathroom + flex space. Features include 9ft ceilings, white oak hardwood floors, custom built-ins, open kitchen, electric blinds, tons of natural light pouring in and an efficient floorplan with no wasted space. This pet friendly building has fantastic amenities including a pool, hot tub, steam room, squash court, guest suites, playground, tons of visitor parking and gym. 2 parking + locker.