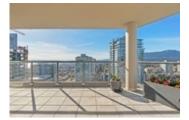

## Description

Experience piece of mind living in Central Lonsdale's "The Grande" sub-penthouse. This well laid out corner unit, 2-bed, 2-bath with ensuite is NW facing and offers so much natural light. Take in stunning ocean and mountain views from your covered 300SF private terrace, perfect for entertaining and summer BBQ's. With 1300 sq ft, 2 parking stalls, and a storage locker, convenience meets efficiency. Enjoy privacy with only 4 units on the floor. Freshly painted with stainless steel appliances, hardwood floors and gas fireplace. Don't miss this opportunity for "have it all" living in a well-run building you can relax and enjoy.