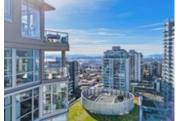

## Description

Experience piece of mind living in Central Lonsdale's "The Grande" sub-penthouse. This well laid out corner unit, 2-bed, 2-bath with ensuite is NW facing and offers so much natural light. Take in stunning ocean and mountain views from your covered 300SF private terrace, perfect for entertaining and summer BBQ's. With 1300 sq ft, 2 parking stalls, and a storage locker, convenience meets efficiency. Enjoy privacy with only 4 units on the floor. Freshly painted with stainless steel appliances, hardwood floors and gas fireplace. Don't miss this opportunity for "have it all" living in a well-run building you can relax and enjoy.