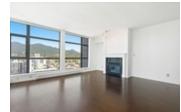

## Description

Experience piece of mind living in Central Lonsdale's "The Grande" sub-penthouse. This well laid out corner unit, 2-bed, 2-bath with ensuite is NW facing and offers so much natural light. Take in stunning ocean and mountain views from your covered 300SF private terrace, perfect for entertaining and summer BBQ's. With 1300 sq ft, 2 parking stalls, and a storage locker, convenience meets efficiency. Enjoy privacy with only 4 units on the floor. Freshly painted with stainless steel appliances, hardwood floors and gas fireplace. Don't miss this opportunity for "have it all" living in a well-run building you can relax and enjoy.