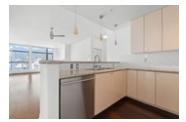

## Description

Experience piece of mind living in Central Lonsdale's "The Grande" sub-penthouse. This well laid out corner unit, 2-bed, 2-bath with ensuite is NW facing and offers so much natural light. Take in stunning ocean and mountain views from your covered 300SF private terrace, perfect for entertaining and summer BBQ's. With 1300 sq ft, 2 parking stalls, and a storage locker, convenience meets efficiency. Enjoy privacy with only 4 units on the floor. Freshly painted with stainless steel appliances, hardwood floors and gas fireplace. Don't miss this opportunity for "have it all" living in a well-run building you can relax and enjoy.