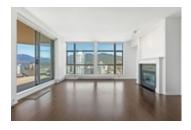

## Description

Experience piece of mind living in Central Lonsdale's "The Grande" sub-penthouse. This well laid out corner unit, 2-bed, 2-bath with ensuite is NW facing and offers so much natural light. Take in stunning ocean and mountain views from your covered 300SF private terrace, perfect for entertaining and summer BBQ's. With 1300 sq ft, 2 parking stalls, and a storage locker, convenience meets efficiency. Enjoy privacy with only 4 units on the floor. Freshly painted with stainless steel appliances, hardwood floors and gas fireplace. Don't miss this opportunity for "have it all" living in a well-run building you can relax and enjoy.