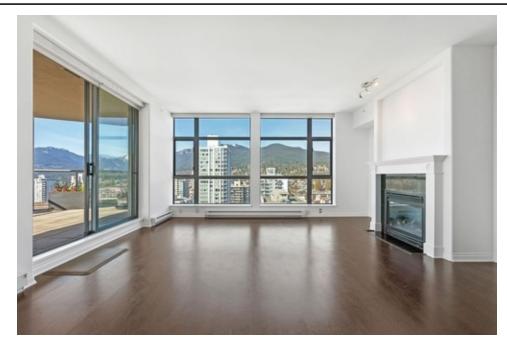

## Description

Experience piece of mind living in Central Lonsdale's "The Grande" sub-penthouse. This well laid out corner unit, 2-bed, 2-bath with ensuite is NW facing and offers so much natural light. Take in stunning ocean and mountain views from your covered 300SF private terrace, perfect for entertaining and summer BBQ's. With 1300 sq ft, 2 parking stalls, and a storage locker, convenience meets efficiency. Enjoy privacy with only 4 units on the floor. Freshly painted with stainless steel appliances, hardwood floors and gas fireplace. Don't miss this opportunity for "have it all" living in a well-run building you can relax and enjoy.