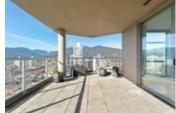

## Description

Experience piece of mind living in Central Lonsdale's "The Grande" sub-penthouse. This well laid out corner unit, 2-bed, 2-bath with ensuite is NW facing and offers so much natural light. Take in stunning ocean and mountain views from your covered 300SF private terrace, perfect for entertaining and summer BBQ's. With 1300 sq ft, 2 parking stalls, and a storage locker, convenience meets efficiency. Enjoy privacy with only 4 units on the floor. Freshly painted with stainless steel appliances, hardwood floors and gas fireplace. Don't miss this opportunity for "have it all" living in a well-run building you can relax and enjoy.