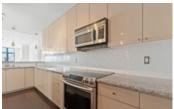

## Description

Experience piece of mind living in Central Lonsdale's "The Grande" sub-penthouse. This well laid out corner unit, 2-bed, 2-bath with ensuite is NW facing and offers so much natural light. Take in stunning ocean and mountain views from your covered 300SF private terrace, perfect for entertaining and summer BBQ's. With 1300 sq ft, 2 parking stalls, and a storage locker, convenience meets efficiency. Enjoy privacy with only 4 units on the floor. Freshly painted with stainless steel appliances, hardwood floors and gas fireplace. Don't miss this opportunity for "have it all" living in a well-run building you can relax and enjoy.