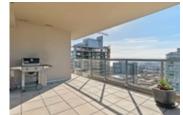

## Description

Experience piece of mind living in Central Lonsdale's "The Grande" sub-penthouse. This well laid out corner unit, 2-bed, 2-bath with ensuite is NW facing and offers so much natural light. Take in stunning ocean and mountain views from your covered 300SF private terrace, perfect for entertaining and summer BBQ's. With 1300 sq ft, 2 parking stalls, and a storage locker, convenience meets efficiency. Enjoy privacy with only 4 units on the floor. Freshly painted with stainless steel appliances, hardwood floors and gas fireplace. Don't miss this opportunity for "have it all" living in a well-run building you can relax and enjoy.