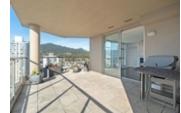

## Description

Experience piece of mind living in Central Lonsdale's "The Grande" sub-penthouse. This well laid out corner unit, 2-bed, 2-bath with ensuite is NW facing and offers so much natural light. Take in stunning ocean and mountain views from your covered 300SF private terrace, perfect for entertaining and summer BBQ's. With 1300 sq ft, 2 parking stalls, and a storage locker, convenience meets efficiency. Enjoy privacy with only 4 units on the floor. Freshly painted with stainless steel appliances, hardwood floors and gas fireplace. Don't miss this opportunity for "have it all" living in a well-run building you can relax and enjoy.