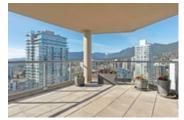

## Description

Experience piece of mind living in Central Lonsdale's "The Grande" sub-penthouse. This well laid out corner unit, 2-bed, 2-bath with ensuite is NW facing and offers so much natural light. Take in stunning ocean and mountain views from your covered 300SF private terrace, perfect for entertaining and summer BBQ's. With 1300 sq ft, 2 parking stalls, and a storage locker, convenience meets efficiency. Enjoy privacy with only 4 units on the floor. Freshly painted with stainless steel appliances, hardwood floors and gas fireplace. Don't miss this opportunity for "have it all" living in a well-run building you can relax and enjoy.