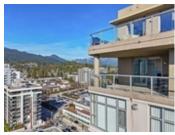

## Description

Experience piece of mind living in Central Lonsdale's "The Grande" sub-penthouse. This well laid out corner unit, 2-bed, 2-bath with ensuite is NW facing and offers so much natural light. Take in stunning ocean and mountain views from your covered 300SF private terrace, perfect for entertaining and summer BBQ's. With 1300 sq ft, 2 parking stalls, and a storage locker, convenience meets efficiency. Enjoy privacy with only 4 units on the floor. Freshly painted with stainless steel appliances, hardwood floors and gas fireplace. Don't miss this opportunity for "have it all" living in a well-run building you can relax and enjoy.