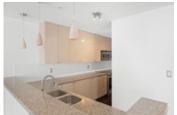

## Description

Experience piece of mind living in Central Lonsdale's "The Grande" sub-penthouse. This well laid out corner unit, 2-bed, 2-bath with ensuite is NW facing and offers so much natural light. Take in stunning ocean and mountain views from your covered 300SF private terrace, perfect for entertaining and summer BBQ's. With 1300 sq ft, 2 parking stalls, and a storage locker, convenience meets efficiency. Enjoy privacy with only 4 units on the floor. Freshly painted with stainless steel appliances, hardwood floors and gas fireplace. Don't miss this opportunity for "have it all" living in a well-run building you can relax and enjoy.