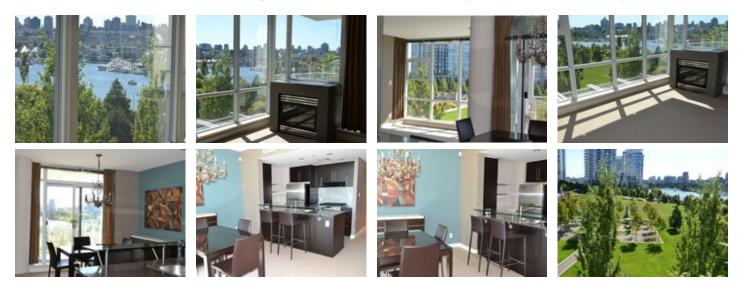

## Description

RARE AND BREATH TAKING VIEW! Very few units with this exceptional outlook. Overlooking beautiful expansive George Wainborn Park and False Creek. Just across Granville Island. Icon Two by prestigious Concord Pacific. Bright unit with outstanding views from LR, DR and kitchen. Good sized balcony. Gas fireplace, central A/C, S/S appliances, granite countertops. 2 parking stalls. "Other" room can be used as storage or office. SE view of George Waiborn Park and False Creek. Excellent amenities. 24 hour concierge. Move in condition. All measurements are approximate and to be verified by buyers.