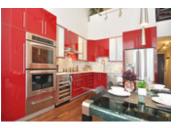

## Description

Sophisticated Penthouse LOFT with Private Roof Deck!

Penthouse LOFT- Live/Work space in the Historic "Hooper Building". This distinctive property shows beautifully with soaring 19ft ceilings and impressive floating steel staircase leading up to your own PRIVATE 355sqft ROOF TOP DECK with built in daybed, bar table and planters. Completely renovated throughout, some upgrades include solid hardwood floors, designer kitchen with S/S appliances, wine fridge, ceramic stove top, double oven, tile backsplash, pull out drawers and pantry throughout with soft closure. Office/2nd bedroom has custom built in Murphy Bed that converts seamlessly into a workspace with built in desk, shelving and storage. Bathroom has customized furniture & storage plus glass rain shower. Enormous European tilt and turn windows provide this large open floorplan with an abundance of natural light. Not to mention the customized restaurant lighting in kitchen and dining with dual dimmers and unlimited voltage!! Sophistication at it's best!!