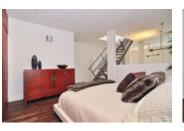

## Description

Sophisticated Penthouse LOFT with Private Roof Deck!

Penthouse LOFT- Live/Work space in the Historic "Hooper Building". This distinctive property shows beautifully with soaring 19ft ceilings and impressive floating steel staircase leading up to your own PRIVATE 355sqft ROOF TOP DECK with built in daybed, bar table and planters. Completely renovated throughout, some upgrades include solid hardwood floors, designer kitchen with S/S appliances, wine fridge, ceramic stove top, double oven, tile backsplash, pull out drawers and pantry throughout with soft closure. Office/2nd bedroom has custom built in Murphy Bed that converts seamlessly into a workspace with built in desk, shelving and storage. Bathroom has customized furniture & storage plus glass rain shower. Enormous European tilt and turn windows provide this large open floorplan with an abundance of natural light. Not to mention the customized restaurant lighting in kitchen and dining with dual dimmers and unlimited voltage!! Sophistication at it's best!!