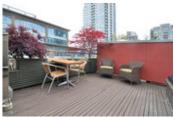

## Description

Sophisticated Penthouse LOFT with Private Roof Deck!

Penthouse LOFT- Live/Work space in the Historic "Hooper Building". This distinctive property shows beautifully with soaring 19ft ceilings and impressive floating steel staircase leading up to your own PRIVATE 355sqft ROOF TOP DECK with built in daybed, bar table and planters. Completely renovated throughout, some upgrades include solid hardwood floors, designer kitchen with S/S appliances, wine fridge, ceramic stove top, double oven, tile backsplash, pull out drawers and pantry throughout with soft closure. Office/2nd bedroom has custom built in Murphy Bed that converts seamlessly into a workspace with built in desk, shelving and storage. Bathroom has customized furniture & storage plus glass rain shower. Enormous European tilt and turn windows provide this large open floorplan with an abundance of natural light. Not to mention the customized restaurant lighting in kitchen and dining with dual dimmers and unlimited voltage!! Sophistication at it's best!!