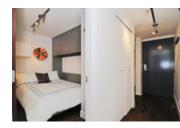

## Description

Sophisticated Penthouse LOFT with Private Roof Deck!

Penthouse LOFT- Live/Work space in the Historic "Hooper Building". This distinctive property shows beautifully with soaring 19ft ceilings and impressive floating steel staircase leading up to your own PRIVATE 355sqft ROOF TOP DECK with built in daybed, bar table and planters. Completely renovated throughout, some upgrades include solid hardwood floors, designer kitchen with S/S appliances, wine fridge, ceramic stove top, double oven, tile backsplash, pull out drawers and pantry throughout with soft closure. Office/2nd bedroom has custom built in Murphy Bed that converts seamlessly into a workspace with built in desk, shelving and storage. Bathroom has customized furniture & storage plus glass rain shower. Enormous European tilt and turn windows provide this large open floorplan with an abundance of natural light. Not to mention the customized restaurant lighting in kitchen and dining with dual dimmers and unlimited voltage!! Sophistication at it's best!!