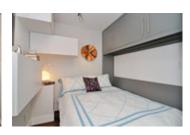

## Description

Sophisticated Penthouse LOFT with Private Roof Deck!

Penthouse LOFT- Live/Work space in the Historic "Hooper Building". This distinctive property shows beautifully with soaring 19ft ceilings and impressive floating steel staircase leading up to your own PRIVATE 355sqft ROOF TOP DECK with built in daybed, bar table and planters. Completely renovated throughout, some upgrades include solid hardwood floors, designer kitchen with S/S appliances, wine fridge, ceramic stove top, double oven, tile backsplash, pull out drawers and pantry throughout with soft closure. Office/2nd bedroom has custom built in Murphy Bed that converts seamlessly into a workspace with built in desk, shelving and storage. Bathroom has customized furniture & storage plus glass rain shower. Enormous European tilt and turn windows provide this large open floorplan with an abundance of natural light. Not to mention the customized restaurant lighting in kitchen and dining with dual dimmers and unlimited voltage!! Sophistication at it's best!!