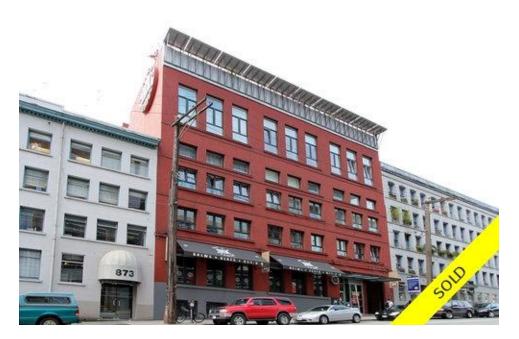

## PH5 869 Beatty Street, The Hooper Building, Vancouver, BC, V6B 2M6, Canada

| Property Value  | sold for<br>sold for<br>\$640,000 |
|-----------------|-----------------------------------|
| Туре            | Apartment                         |
| Style           | Live/Work<br>space Loft           |
| Year Built      | 1999                              |
| Taxes           | 2809.36                           |
| Living Area     | 936 sq.ft.                        |
| Bedrooms        | 2                                 |
| Bathroom        | 1 full                            |
| School District | Vancouver West                    |
| Maintenance Fee | 421.68                            |

## Description

Sophisticated Penthouse LOFT with Private Roof Deck!

Penthouse LOFT- Live/Work space in the Historic "Hooper Building". This distinctive property shows beautifully with soaring 19ft ceilings and impressive floating steel staircase leading up to your own PRIVATE 355sqft ROOF TOP DECK with built in daybed, bar table and planters. Completely renovated throughout, some upgrades include solid hardwood floors, designer kitchen with S/S appliances, wine fridge, ceramic stove top, double oven, tile backsplash, pull out drawers and pantry throughout with soft closure. Office/2nd bedroom has custom built in Murphy Bed that converts seamlessly into a workspace with built in desk, shelving and storage. Bathroom has customized furniture & storage plus glass rain shower. Enormous European tilt and turn windows provide this large open floorplan with an abundance of natural light. Not to mention the customized restaurant lighting in kitchen and dining with dual dimmers and unlimited voltage!! Sophistication at it's best!!