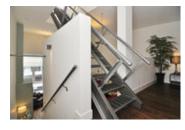

## Description

Sophisticated Penthouse LOFT with Private Roof Deck!

Penthouse LOFT- Live/Work space in the Historic "Hooper Building". This distinctive property shows beautifully with soaring 19ft ceilings and impressive floating steel staircase leading up to your own PRIVATE 355sqft ROOF TOP DECK with built in daybed, bar table and planters. Completely renovated throughout, some upgrades include solid hardwood floors, designer kitchen with S/S appliances, wine fridge, ceramic stove top, double oven, tile backsplash, pull out drawers and pantry throughout with soft closure. Office/2nd bedroom has custom built in Murphy Bed that converts seamlessly into a workspace with built in desk, shelving and storage. Bathroom has customized furniture & storage plus glass rain shower. Enormous European tilt and turn windows provide this large open floorplan with an abundance of natural light. Not to mention the customized restaurant lighting in kitchen and dining with dual dimmers and unlimited voltage!! Sophistication at it's best!!