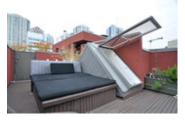

## Description

Sophisticated Penthouse LOFT with Private Roof Deck!

Penthouse LOFT- Live/Work space in the Historic "Hooper Building". This distinctive property shows beautifully with soaring 19ft ceilings and impressive floating steel staircase leading up to your own PRIVATE 355sqft ROOF TOP DECK with built in daybed, bar table and planters. Completely renovated throughout, some upgrades include solid hardwood floors, designer kitchen with S/S appliances, wine fridge, ceramic stove top, double oven, tile backsplash, pull out drawers and pantry throughout with soft closure. Office/2nd bedroom has custom built in Murphy Bed that converts seamlessly into a workspace with built in desk, shelving and storage. Bathroom has customized furniture & storage plus glass rain shower. Enormous European tilt and turn windows provide this large open floorplan with an abundance of natural light. Not to mention the customized restaurant lighting in kitchen and dining with dual dimmers and unlimited voltage!! Sophistication at it's best!!