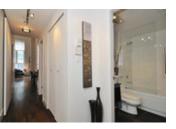

## Description

Sophisticated Penthouse LOFT with Private Roof Deck!

Penthouse LOFT- Live/Work space in the Historic "Hooper Building". This distinctive property shows beautifully with soaring 19ft ceilings and impressive floating steel staircase leading up to your own PRIVATE 355sqft ROOF TOP DECK with built in daybed, bar table and planters. Completely renovated throughout, some upgrades include solid hardwood floors, designer kitchen with S/S appliances, wine fridge, ceramic stove top, double oven, tile backsplash, pull out drawers and pantry throughout with soft closure. Office/2nd bedroom has custom built in Murphy Bed that converts seamlessly into a workspace with built in desk, shelving and storage. Bathroom has customized furniture & storage plus glass rain shower. Enormous European tilt and turn windows provide this large open floorplan with an abundance of natural light. Not to mention the customized restaurant lighting in kitchen and dining with dual dimmers and unlimited voltage!! Sophistication at it's best!!