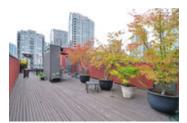

## Description

Sophisticated Penthouse LOFT with Private Roof Deck!

Penthouse LOFT- Live/Work space in the Historic "Hooper Building". This distinctive property shows beautifully with soaring 19ft ceilings and impressive floating steel staircase leading up to your own PRIVATE 355sqft ROOF TOP DECK with built in daybed, bar table and planters. Completely renovated throughout, some upgrades include solid hardwood floors, designer kitchen with S/S appliances, wine fridge, ceramic stove top, double oven, tile backsplash, pull out drawers and pantry throughout with soft closure. Office/2nd bedroom has custom built in Murphy Bed that converts seamlessly into a workspace with built in desk, shelving and storage. Bathroom has customized furniture & storage plus glass rain shower. Enormous European tilt and turn windows provide this large open floorplan with an abundance of natural light. Not to mention the customized restaurant lighting in kitchen and dining with dual dimmers and unlimited voltage!! Sophistication at it's best!!