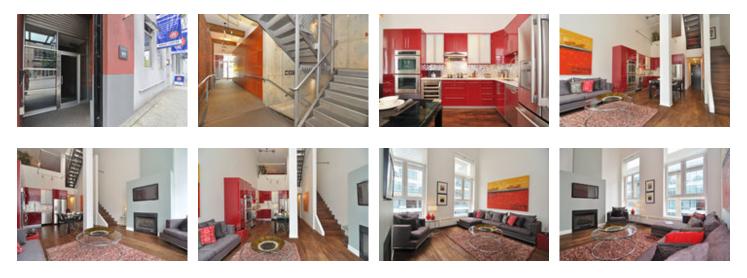

## Description

Sophisticated Penthouse LOFT with Private Roof Deck!

Penthouse LOFT- Live/Work space in the Historic "Hooper Building". This distinctive property shows beautifully with soaring 19ft ceilings and impressive floating steel staircase leading up to your own PRIVATE 355sqft ROOF TOP DECK with built in daybed, bar table and planters. Completely renovated throughout, some upgrades include solid hardwood floors, designer kitchen with S/S appliances, wine fridge, ceramic stove top, double oven, tile backsplash, pull out drawers and pantry throughout with soft closure. Office/2nd bedroom has custom built in Murphy Bed that converts seamlessly into a workspace with built in desk, shelving and storage. Bathroom has customized furniture & storage plus glass rain shower. Enormous European tilt and turn windows provide this large open floorplan with an abundance of natural light. Not to mention the customized restaurant lighting in kitchen and dining with dual dimmers and unlimited voltage!! Sophistication at it's best!!