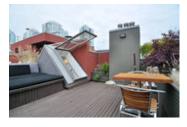

## Description

Sophisticated Penthouse LOFT with Private Roof Deck!

Penthouse LOFT- Live/Work space in the Historic "Hooper Building". This distinctive property shows beautifully with soaring 19ft ceilings and impressive floating steel staircase leading up to your own PRIVATE 355sqft ROOF TOP DECK with built in daybed, bar table and planters. Completely renovated throughout, some upgrades include solid hardwood floors, designer kitchen with S/S appliances, wine fridge, ceramic stove top, double oven, tile backsplash, pull out drawers and pantry throughout with soft closure. Office/2nd bedroom has custom built in Murphy Bed that converts seamlessly into a workspace with built in desk, shelving and storage. Bathroom has customized furniture & storage plus glass rain shower. Enormous European tilt and turn windows provide this large open floorplan with an abundance of natural light. Not to mention the customized restaurant lighting in kitchen and dining with dual dimmers and unlimited voltage!! Sophistication at it's best!!