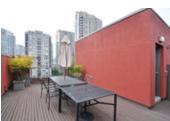

## Description

Sophisticated Penthouse LOFT with Private Roof Deck!

Penthouse LOFT- Live/Work space in the Historic "Hooper Building". This distinctive property shows beautifully with soaring 19ft ceilings and impressive floating steel staircase leading up to your own PRIVATE 355sqft ROOF TOP DECK with built in daybed, bar table and planters. Completely renovated throughout, some upgrades include solid hardwood floors, designer kitchen with S/S appliances, wine fridge, ceramic stove top, double oven, tile backsplash, pull out drawers and pantry throughout with soft closure. Office/2nd bedroom has custom built in Murphy Bed that converts seamlessly into a workspace with built in desk, shelving and storage. Bathroom has customized furniture & storage plus glass rain shower. Enormous European tilt and turn windows provide this large open floorplan with an abundance of natural light. Not to mention the customized restaurant lighting in kitchen and dining with dual dimmers and unlimited voltage!! Sophistication at it's best!!