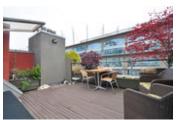

## Description

Sophisticated Penthouse LOFT with Private Roof Deck!

Penthouse LOFT- Live/Work space in the Historic "Hooper Building". This distinctive property shows beautifully with soaring 19ft ceilings and impressive floating steel staircase leading up to your own PRIVATE 355sqft ROOF TOP DECK with built in daybed, bar table and planters. Completely renovated throughout, some upgrades include solid hardwood floors, designer kitchen with S/S appliances, wine fridge, ceramic stove top, double oven, tile backsplash, pull out drawers and pantry throughout with soft closure. Office/2nd bedroom has custom built in Murphy Bed that converts seamlessly into a workspace with built in desk, shelving and storage. Bathroom has customized furniture & storage plus glass rain shower. Enormous European tilt and turn windows provide this large open floorplan with an abundance of natural light. Not to mention the customized restaurant lighting in kitchen and dining with dual dimmers and unlimited voltage!! Sophistication at it's best!!