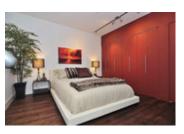

## Description

Sophisticated Penthouse LOFT with Private Roof Deck!

Penthouse LOFT- Live/Work space in the Historic "Hooper Building". This distinctive property shows beautifully with soaring 19ft ceilings and impressive floating steel staircase leading up to your own PRIVATE 355sqft ROOF TOP DECK with built in daybed, bar table and planters. Completely renovated throughout, some upgrades include solid hardwood floors, designer kitchen with S/S appliances, wine fridge, ceramic stove top, double oven, tile backsplash, pull out drawers and pantry throughout with soft closure. Office/2nd bedroom has custom built in Murphy Bed that converts seamlessly into a workspace with built in desk, shelving and storage. Bathroom has customized furniture & storage plus glass rain shower. Enormous European tilt and turn windows provide this large open floorplan with an abundance of natural light. Not to mention the customized restaurant lighting in kitchen and dining with dual dimmers and unlimited voltage!! Sophistication at it's best!!