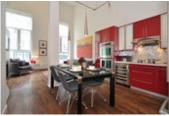

## Description

Sophisticated Penthouse LOFT with Private Roof Deck!

Penthouse LOFT- Live/Work space in the Historic "Hooper Building". This distinctive property shows beautifully with soaring 19ft ceilings and impressive floating steel staircase leading up to your own PRIVATE 355sqft ROOF TOP DECK with built in daybed, bar table and planters. Completely renovated throughout, some upgrades include solid hardwood floors, designer kitchen with S/S appliances, wine fridge, ceramic stove top, double oven, tile backsplash, pull out drawers and pantry throughout with soft closure. Office/2nd bedroom has custom built in Murphy Bed that converts seamlessly into a workspace with built in desk, shelving and storage. Bathroom has customized furniture & storage plus glass rain shower. Enormous European tilt and turn windows provide this large open floorplan with an abundance of natural light. Not to mention the customized restaurant lighting in kitchen and dining with dual dimmers and unlimited voltage!! Sophistication at it's best!!