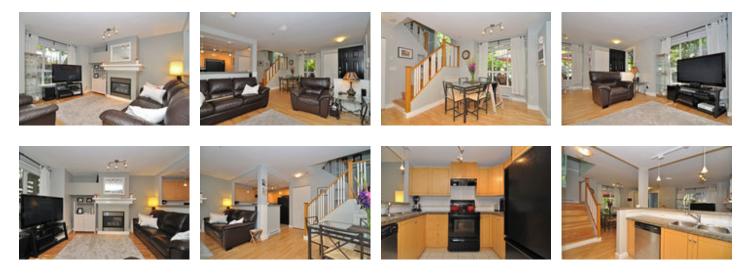

## Description

Tastefully updated 3-bedroom & den townhouse at River Rock located in the heart of Lynn Valley. This spacious end unit is very private & offers over 1,350 SqFt of living space not to mention the 170 SqFt patio off the living room perfect for summer BBQ's! Kitchen is open-concept with tons of cupboard space, granite countertops, pantry and breakfast bar. Full size bedrooms with built-in closets & cozy boxed-in window seats that provide extra stRge. HUGE master bedroom with vaulted ceilings, W/I closet & 4-piece ensuite bathroom. Very proactive strata! Enjoy all the amenities at Lynn Valley Town Centre, just a few steps away. 2 parkings, 1 storage. This is a perfect home, in the best loc, for you and your family! Open Sat/Sun 2-4.