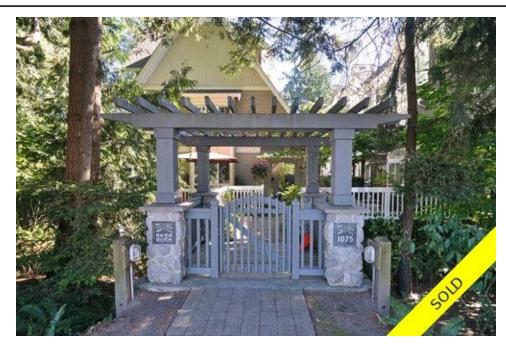

## #1 1075 Lynn Valley Road, River Rock, North Vancouver, BC, V7J 1Z6, Canada

| Image not found or type unknown |                       |
|---------------------------------|-----------------------|
|                                 | sold for              |
| Property Value                  | sold for<br>\$570,000 |
| Туре                            | Townhouse             |
| Parking                         | 2 cars                |
| Year Built                      | 2002                  |
| Taxes                           | \$3184.00             |
| Living Area                     | 1,351 sq.ft.          |
| Bedrooms                        | 3                     |
| Bathrooms                       | 2 full                |
| School District                 | North<br>Vancouver    |
| Maintenance Fee                 | \$361.64              |

## Description

Tastefully updated 3-bedroom & den townhouse at River Rock located in the heart of Lynn Valley. This spacious end unit is very private & offers over 1,350 SqFt of living space not to mention the 170 SqFt patio off the living room perfect for summer BBQ's! Kitchen is open-concept with tons of cupboard space, granite countertops, pantry and breakfast bar. Full size bedrooms with built-in closets & cozy boxed-in window seats that provide extra stRge. HUGE master bedroom with vaulted ceilings, W/I closet & 4-piece ensuite bathroom. Very proactive strata! Enjoy all the amenities at Lynn Valley Town Centre, just a few steps away. 2 parkings, 1 storage. This is a perfect home, in the best loc, for you and your family! Open Sat/Sun 2-4.