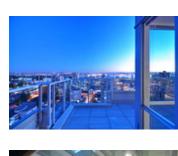

## Description

North Shore's most luxurious PENTHOUSE, welcome to the sleek and impressive PH-O at Local on Lonsdale. This home will dazzle you! Enjoy the 360 degree views of the water, city, mountains and Lion's Gate Bridge from your private South, East, North and West exposed, oversized decks. These two patios are huge in size and are off the living room and masterbedroom, perfect for enteratining and relaxing in your hottub gazing at the city lights. Finishings include Engineered Hardwood floors, Stainless Steel LG appliances, granite counters, soft close cabinets, mosiac tile backspash and Grohe fixtures. The PH-O floorplan has an open kitchen, living and dining area, perfect for the most upscale dinner parties. Bedrooms are located in the opposite wing with their own ensuite bathrooms. Enjoy waking up here, to a water and mountain view! This home is truely ONE OF A KIND. Never been lived in. Come and see what you have been waiting for. 2 parking and storage. (Hot tub included in the purchase price)