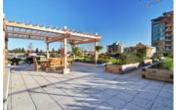

## Description

North Shore's most luxurious PENTHOUSE, welcome to the sleek and impressive PH-O at Local on Lonsdale. This home will dazzle you! Enjoy the 360 degree views of the water, city, mountains and Lion's Gate Bridge from your private South, East, North and West exposed, oversized decks. These two patios are huge in size and are off the living room and masterbedroom, perfect for enteratining and relaxing in your hottub gazing at the city lights. Finishings include Engineered Hardwood floors, Stainless Steel LG appliances, granite counters, soft close cabinets, mosiac tile backspash and Grohe fixtures. The PH-O floorplan has an open kitchen, living and dining area, perfect for the most upscale dinner parties. Bedrooms are located in the opposite wing with their own ensuite bathrooms. Enjoy waking up here, to a water and mountain view! This home is truely ONE OF A KIND. Never been lived in. Come and see what you have been waiting for. 2 parking and storage. (Hot tub included in the purchase price)