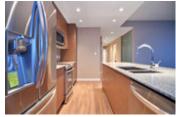

## Description

North Shore's most luxurious PENTHOUSE, welcome to the sleek and impressive PH-O at Local on Lonsdale. This home will dazzle you! Enjoy the 360 degree views of the water, city, mountains and Lion's Gate Bridge from your private South, East, North and West exposed, oversized decks. These two patios are huge in size and are off the living room and masterbedroom, perfect for enteratining and relaxing in your hottub gazing at the city lights. Finishings include Engineered Hardwood floors, Stainless Steel LG appliances, granite counters, soft close cabinets, mosiac tile backspash and Grohe fixtures. The PH-O floorplan has an open kitchen, living and dining area, perfect for the most upscale dinner parties. Bedrooms are located in the opposite wing with their own ensuite bathrooms. Enjoy waking up here, to a water and mountain view! This home is truely ONE OF A KIND. Never been lived in. Come and see what you have been waiting for. 2 parking and storage. (Hot tub included in the purchase price)