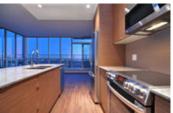

## Description

North Shore's most luxurious PENTHOUSE, welcome to the sleek and impressive PH-O at Local on Lonsdale. This home will dazzle you! Enjoy the 360 degree views of the water, city, mountains and Lion's Gate Bridge from your private South, East, North and West exposed, oversized decks. These two patios are huge in size and are off the living room and masterbedroom, perfect for enteratining and relaxing in your hottub gazing at the city lights. Finishings include Engineered Hardwood floors, Stainless Steel LG appliances, granite counters, soft close cabinets, mosiac tile backspash and Grohe fixtures. The PH-O floorplan has an open kitchen, living and dining area, perfect for the most upscale dinner parties. Bedrooms are located in the opposite wing with their own ensuite bathrooms. Enjoy waking up here, to a water and mountain view! This home is truely ONE OF A KIND. Never been lived in. Come and see what you have been waiting for. 2 parking and storage. (Hot tub included in the purchase price)