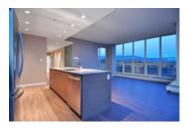

## Description

North Shore's most luxurious PENTHOUSE, welcome to the sleek and impressive PH-O at Local on Lonsdale. This home will dazzle you! Enjoy the 360 degree views of the water, city, mountains and Lion's Gate Bridge from your private South, East, North and West exposed, oversized decks. These two patios are huge in size and are off the living room and masterbedroom, perfect for enteratining and relaxing in your hottub gazing at the city lights. Finishings include Engineered Hardwood floors, Stainless Steel LG appliances, granite counters, soft close cabinets, mosiac tile backspash and Grohe fixtures. The PH-O floorplan has an open kitchen, living and dining area, perfect for the most upscale dinner parties. Bedrooms are located in the opposite wing with their own ensuite bathrooms. Enjoy waking up here, to a water and mountain view! This home is truely ONE OF A KIND. Never been lived in. Come and see what you have been waiting for. 2 parking and storage. (Hot tub included in the purchase price)