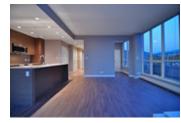

## Description

North Shore's most luxurious PENTHOUSE, welcome to the sleek and impressive PH-O at Local on Lonsdale. This home will dazzle you! Enjoy the 360 degree views of the water, city, mountains and Lion's Gate Bridge from your private South, East, North and West exposed, oversized decks. These two patios are huge in size and are off the living room and masterbedroom, perfect for enteratining and relaxing in your hottub gazing at the city lights. Finishings include Engineered Hardwood floors, Stainless Steel LG appliances, granite counters, soft close cabinets, mosiac tile backspash and Grohe fixtures. The PH-O floorplan has an open kitchen, living and dining area, perfect for the most upscale dinner parties. Bedrooms are located in the opposite wing with their own ensuite bathrooms. Enjoy waking up here, to a water and mountain view! This home is truely ONE OF A KIND. Never been lived in. Come and see what you have been waiting for. 2 parking and storage. (Hot tub included in the purchase price)