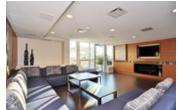

## Description

North Shore's most luxurious PENTHOUSE, welcome to the sleek and impressive PH-O at Local on Lonsdale. This home will dazzle you! Enjoy the 360 degree views of the water, city, mountains and Lion's Gate Bridge from your private South, East, North and West exposed, oversized decks. These two patios are huge in size and are off the living room and masterbedroom, perfect for enteratining and relaxing in your hottub gazing at the city lights. Finishings include Engineered Hardwood floors, Stainless Steel LG appliances, granite counters, soft close cabinets, mosiac tile backspash and Grohe fixtures. The PH-O floorplan has an open kitchen, living and dining area, perfect for the most upscale dinner parties. Bedrooms are located in the opposite wing with their own ensuite bathrooms. Enjoy waking up here, to a water and mountain view! This home is truely ONE OF A KIND. Never been lived in. Come and see what you have been waiting for. 2 parking and storage. (Hot tub included in the purchase price)