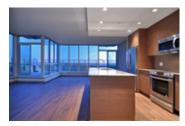

## Description

North Shore's most luxurious PENTHOUSE, welcome to the sleek and impressive PH-O at Local on Lonsdale. This home will dazzle you! Enjoy the 360 degree views of the water, city, mountains and Lion's Gate Bridge from your private South, East, North and West exposed, oversized decks. These two patios are huge in size and are off the living room and masterbedroom, perfect for enteratining and relaxing in your hottub gazing at the city lights. Finishings include Engineered Hardwood floors, Stainless Steel LG appliances, granite counters, soft close cabinets, mosiac tile backspash and Grohe fixtures. The PH-O floorplan has an open kitchen, living and dining area, perfect for the most upscale dinner parties. Bedrooms are located in the opposite wing with their own ensuite bathrooms. Enjoy waking up here, to a water and mountain view! This home is truely ONE OF A KIND. Never been lived in. Come and see what you have been waiting for. 2 parking and storage. (Hot tub included in the purchase price)