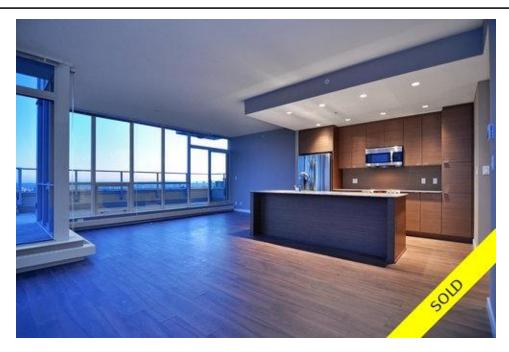

## Description

North Shore's most luxurious PENTHOUSE, welcome to the sleek and impressive PH-O at Local on Lonsdale. This home will dazzle you! Enjoy the 360 degree views of the water, city, mountains and Lion's Gate Bridge from your private South, East, North and West exposed, oversized decks. These two patios are huge in size and are off the living room and masterbedroom, perfect for enteratining and relaxing in your hottub gazing at the city lights. Finishings include Engineered Hardwood floors, Stainless Steel LG appliances, granite counters, soft close cabinets, mosiac tile backspash and Grohe fixtures. The PH-O floorplan has an open kitchen, living and dining area, perfect for the most upscale dinner parties. Bedrooms are located in the opposite wing with their own ensuite bathrooms. Enjoy waking up here, to a water and mountain view! This home is truely ONE OF A KIND. Never been lived in. Come and see what you have been waiting for. 2 parking and storage. (Hot tub included in the purchase price)