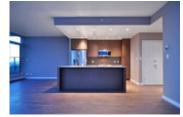

## Description

North Shore's most luxurious PENTHOUSE, welcome to the sleek and impressive PH-O at Local on Lonsdale. This home will dazzle you! Enjoy the 360 degree views of the water, city, mountains and Lion's Gate Bridge from your private South, East, North and West exposed, oversized decks. These two patios are huge in size and are off the living room and masterbedroom, perfect for enteratining and relaxing in your hottub gazing at the city lights. Finishings include Engineered Hardwood floors, Stainless Steel LG appliances, granite counters, soft close cabinets, mosiac tile backspash and Grohe fixtures. The PH-O floorplan has an open kitchen, living and dining area, perfect for the most upscale dinner parties. Bedrooms are located in the opposite wing with their own ensuite bathrooms. Enjoy waking up here, to a water and mountain view! This home is truely ONE OF A KIND. Never been lived in. Come and see what you have been waiting for. 2 parking and storage. (Hot tub included in the purchase price)