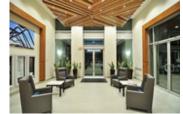

## Description

North Shore's most luxurious PENTHOUSE, welcome to the sleek and impressive PH-O at Local on Lonsdale. This home will dazzle you! Enjoy the 360 degree views of the water, city, mountains and Lion's Gate Bridge from your private South, East, North and West exposed, oversized decks. These two patios are huge in size and are off the living room and masterbedroom, perfect for enteratining and relaxing in your hottub gazing at the city lights. Finishings include Engineered Hardwood floors, Stainless Steel LG appliances, granite counters, soft close cabinets, mosiac tile backspash and Grohe fixtures. The PH-O floorplan has an open kitchen, living and dining area, perfect for the most upscale dinner parties. Bedrooms are located in the opposite wing with their own ensuite bathrooms. Enjoy waking up here, to a water and mountain view! This home is truely ONE OF A KIND. Never been lived in. Come and see what you have been waiting for. 2 parking and storage. (Hot tub included in the purchase price)