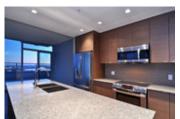

## Description

North Shore's most luxurious PENTHOUSE, welcome to the sleek and impressive PH-O at Local on Lonsdale. This home will dazzle you! Enjoy the 360 degree views of the water, city, mountains and Lion's Gate Bridge from your private South, East, North and West exposed, oversized decks. These two patios are huge in size and are off the living room and masterbedroom, perfect for enteratining and relaxing in your hottub gazing at the city lights. Finishings include Engineered Hardwood floors, Stainless Steel LG appliances, granite counters, soft close cabinets, mosiac tile backspash and Grohe fixtures. The PH-O floorplan has an open kitchen, living and dining area, perfect for the most upscale dinner parties. Bedrooms are located in the opposite wing with their own ensuite bathrooms. Enjoy waking up here, to a water and mountain view! This home is truely ONE OF A KIND. Never been lived in. Come and see what you have been waiting for. 2 parking and storage. (Hot tub included in the purchase price)