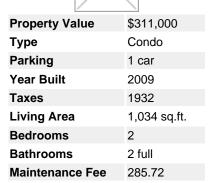

## Description

Fantastic, bright corner suite at Copperstone! This great layout has beautiful North facing views, bedrooms and bathrooms are separated with over 1000 sq ft of functional living space. Sapperton is an up and coming area in New West, situated steps from Skytrain. Come see for yourself!