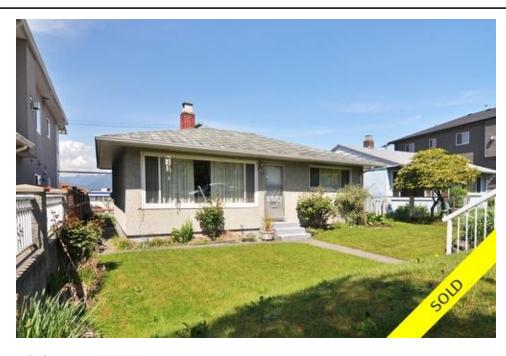

## 3611 Vimy Crescent, Vancouver, BC, V5M 4B6, Canada

MLS®# V1063868

| Property Value  | \$828,800      |
|-----------------|----------------|
| Туре            | House          |
| Parking         | 3 cars         |
| Year Built      | 1948           |
| Taxes           | \$3,542        |
| Living Area     | 875 sq.ft.     |
| Lot Frontage    | 41 ft          |
| Lot Depth       | 112.88 ft      |
| Lot Size Area   | 4,628 sq.ft.   |
| Bedrooms        | 2              |
| Bathroom        | 1 full         |
| School District | East Vancouver |

## Description

Fantastic 180 DEGREE VIEWS of the North Shore Mountains & partial city views from this 41x113 lot in the popular up & coming Renfrew Heights area.

Original owner, home has been well kept so you have the option to live or build. Flat levellot with laneway access & RS-1 zoning allows for a laneway house as well as a legal suite. Convenient location surrounded grassy green parks, close to transit, schools & shopping!