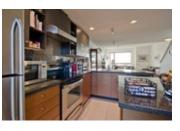

## Description

Get ready for sunshine!

360 degree views from your own private south facing, sun-drenched roof top deck, perfect for entertaining and evening BBQs. Spacious 3 level townhouse, open concept living, dining and large kitchen on the main with powder room.

1st floor hosts large master bedroom with walk in closet and ensuite as well as 2nd bedroom also with ensuite. Features include: Electric fireplace, stainless steel appliances, hardwood floors, granite countertops, breakfast bar and lots of kitchen storage space. Building amenities include gym and bike storage. Pets/Rentals allowed. Building still under warranty. 2 side by side parking and a locker.