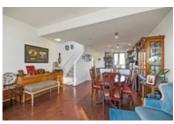

## Description

Get ready for sunshine!

360 degree views from your own private south facing, sun-drenched roof top deck, perfect for entertaining and evening BBQs. Spacious 3 level townhouse, open concept living, dining and large kitchen on the main with powder room.

1st floor hosts large master bedroom with walk in closet and ensuite as well as 2nd bedroom also with ensuite. Features include: Electric fireplace, stainless steel appliances, hardwood floors, granite countertops, breakfast bar and lots of kitchen storage space. Building amenities include gym and bike storage. Pets/Rentals allowed. Building still under warranty. 2 side by side parking and a locker.