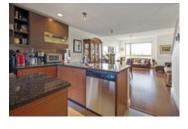

## Description

Get ready for sunshine!

360 degree views from your own private south facing, sun-drenched roof top deck, perfect for entertaining and evening BBQs. Spacious 3 level townhouse, open concept living, dining and large kitchen on the main with powder room.

1st floor hosts large master bedroom with walk in closet and ensuite as well as 2nd bedroom also with ensuite. Features include: Electric fireplace, stainless steel appliances, hardwood floors, granite countertops, breakfast bar and lots of kitchen storage space. Building amenities include gym and bike storage. Pets/Rentals allowed. Building still under warranty. 2 side by side parking and a locker.