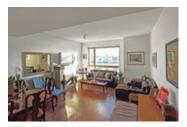

## Description

Get ready for sunshine!

360 degree views from your own private south facing, sun-drenched roof top deck, perfect for entertaining and evening BBQs. Spacious 3 level townhouse, open concept living, dining and large kitchen on the main with powder room.

1st floor hosts large master bedroom with walk in closet and ensuite as well as 2nd bedroom also with ensuite. Features include: Electric fireplace, stainless steel appliances, hardwood floors, granite countertops, breakfast bar and lots of kitchen storage space. Building amenities include gym and bike storage. Pets/Rentals allowed. Building still under warranty. 2 side by side parking and a locker.