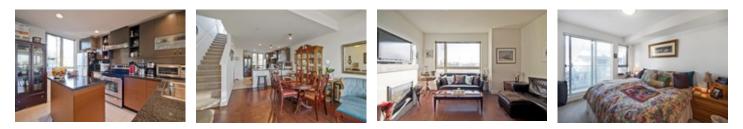

## Description

Get ready for sunshine!

360 degree views from your own private south facing, sun-drenched roof top deck, perfect for entertaining and evening BBQs. Spacious 3 level townhouse, open concept living, dining and large kitchen on the main with powder room.

1st floor hosts large master bedroom with walk in closet and ensuite as well as 2nd bedroom also with ensuite. Features include: Electric fireplace, stainless steel appliances, hardwood floors, granite countertops, breakfast bar and lots of kitchen storage space. Building amenities include gym and bike storage. Pets/Rentals allowed. Building still under warranty. 2 side by side parking and a locker.