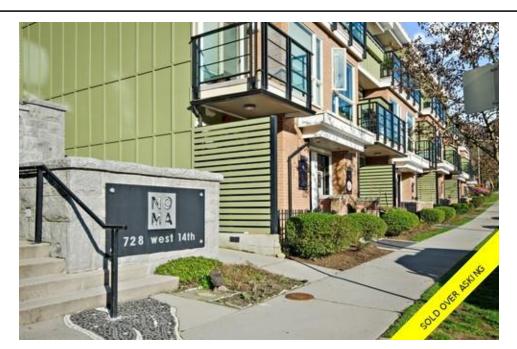

## 59 728 W 14th Street, North Vancouver, NOMA, North Vancouver, BC, V7M 0A8, Canada

| Image not found or type unknown |                                   |
|---------------------------------|-----------------------------------|
| Property Value                  | sold for<br>sold for<br>\$728,000 |
| Туре                            | Townhouse                         |
| Parking                         | 2 cars                            |
| Year Built                      | 2008                              |
| Taxes                           | \$2374.00 (2015)                  |
| Living Area                     | 1,144 sq.ft.                      |
| Bedrooms                        | 3                                 |
| Bathrooms                       | 2 full & 1 half                   |
| Maintenance Fee                 | \$295.00/mo                       |

## Description

Get ready for sunshine!

360 degree views from your own private south facing, sun-drenched roof top deck, perfect for entertaining and evening BBQs. Spacious 3 level townhouse, open concept living, dining and large kitchen on the main with powder room.