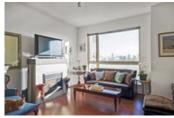

## Description

Get ready for sunshine!

360 degree views from your own private south facing, sun-drenched roof top deck, perfect for entertaining and evening BBQs. Spacious 3 level townhouse, open concept living, dining and large kitchen on the main with powder room.

1st floor hosts large master bedroom with walk in closet and ensuite as well as 2nd bedroom also with ensuite. Features include: Electric fireplace, stainless steel appliances, hardwood floors, granite countertops, breakfast bar and lots of kitchen storage space. Building amenities include gym and bike storage. Pets/Rentals allowed. Building still under warranty. 2 side by side parking and a locker.