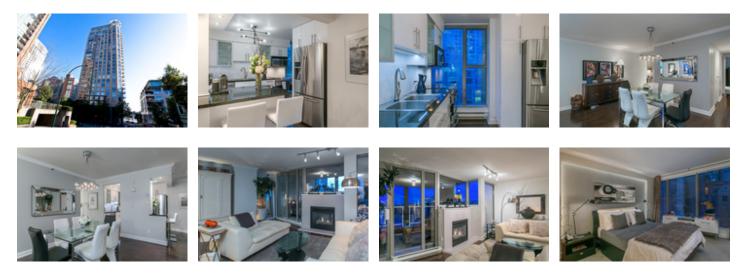

## Description

Live WATERFRONT at 1000 Beach! Enjoy protected connecting water and marina views from this immaculate turn key condo.

This designer suite has been completely renovated with crown mouldings, walnut floors, new fireplace tiling, washer/dryer room upgrade and much more. Kitchen features breakfast bar, loads of storage, granite counters, natural light, Stainless Steel appliances.

Cozy up in the luxurious master bedroom big enough for your king bed and end tables and enjoy spa-like ensuite with double vanity and steam shower. The best part is the sunny covered south facing terrace off the living room, perfect for entertaining on summer nights! 1000 Beach offers 2 hour concierge, pool, exercise centre and squash court! 1 parking 1 good size locker. This ticks ALL the boxes!