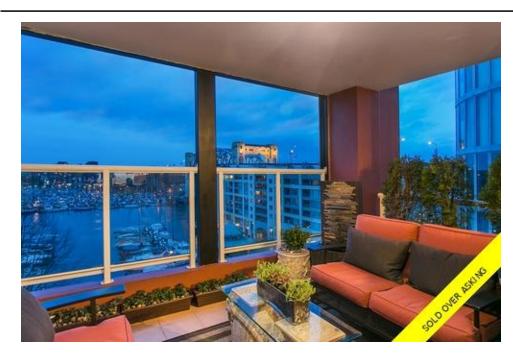

## Description

Live WATERFRONT at 1000 Beach! Enjoy protected connecting water and marina views from this immaculate turn key condo.

This designer suite has been completely renovated with crown mouldings, walnut floors, new fireplace tiling, washer/dryer room upgrade and much more. Kitchen features breakfast bar, loads of storage, granite counters, natural light, Stainless Steel appliances.

Cozy up in the luxurious master bedroom big enough for your king bed and end tables and enjoy spa-like ensuite with double vanity and steam shower. The best part is the sunny covered south facing terrace off the living room, perfect for entertaining on summer nights! 1000 Beach offers 2 hour concierge, pool, exercise centre and squash court! 1 parking 1 good size locker. This ticks ALL the boxes!