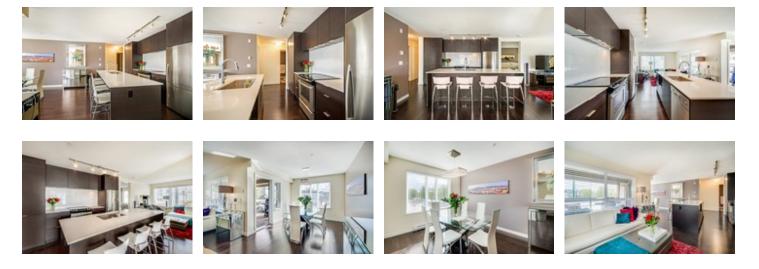

## Description

Condo that feels like a house! This bright corner unit at District Crossing will certainly impress. Best floor plan in the building with separated extra large bedrooms, spacious dining and living rooms, massive kitchen island perfect for entertaining and huge private covered sunny patio.

Features include new hardwood floors throughout, designer paint, california closets in master bedroom, crystal light fixtures, stainless steel appliances, ample kitchen storage and tons of windows allowing the light to pour in.