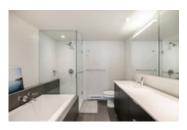

## Description

Condo that feels like a house! This bright corner unit at District Crossing will certainly impress. Best floor plan in the building with separated extra large bedrooms, spacious dining and living rooms, massive kitchen island perfect for entertaining and huge private covered sunny patio.

Features include new hardwood floors throughout, designer paint, california closets in master bedroom, crystal light fixtures, stainless steel appliances, ample kitchen storage and tons of windows allowing the light to pour in.