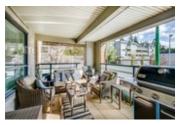

## Description

Condo that feels like a house! This bright corner unit at District Crossing will certainly impress. Best floor plan in the building with separated extra large bedrooms, spacious dining and living rooms, massive kitchen island perfect for entertaining and huge private covered sunny patio.

Nice not to have neighbours on either side of you or below you. Bonus; Huge parking stall and 2 storage lockers.