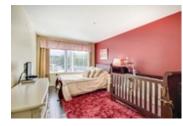

## Description

Condo that feels like a house! This bright corner unit at District Crossing will certainly impress. Best floor plan in the building with separated extra large bedrooms, spacious dining and living rooms, massive kitchen island perfect for entertaining and huge private covered sunny patio.

Features include new hardwood floors throughout, designer paint, california closets in master bedroom, crystal light fixtures, stainless steel appliances, ample kitchen storage and tons of windows allowing the light to pour in.