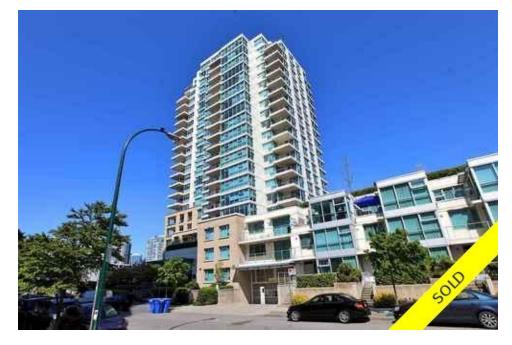

## 2203 125 MILROSS AVENUE, Vancouver East, BC, V6A 0A1, Ca

## Description

This Prime CREEKSIDE PENTHOUSE has come available with its UNOBSTRUCTED over 180 degree VIEWS of Oceans, Cities & Mountains from West Vanc to Burnaby. Wonderfully designed home with floor to ceiling windows throughout, capturing VIEWS from every room, large oversized rooms including OPEN PLAN kitchen with granite counters, Stainless Steel Subzero, Jenn Aire appliances. This is a 2 bedroom & den, with den removed, but can be replaced. Also enjoy the VIEWS on your outdoor furnishings on your PRIVATE TERRACE. Excellent BOSA built building with great amenities, 2 sxs parking, private concrete storage rm 15'x5', Steps from Skytrain, Seawall, Olympic Village & Science World. 1st showing at OPEN HOUSE Sunday April 3, 2-4pm. VIDEO on Realtor's Website.