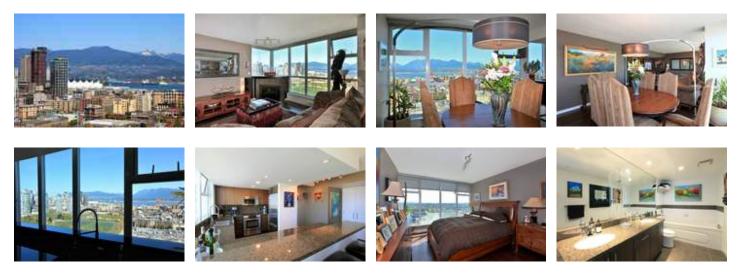

## Description

This Prime CREEKSIDE PENTHOUSE has come available with its UNOBSTRUCTED over 180 degree VIEWS of Oceans, Cities & Mountains from West Vanc to Burnaby. Wonderfully designed home with floor to ceiling windows throughout, capturing VIEWS from every room, large oversized rooms including OPEN PLAN kitchen with granite counters, Stainless Steel Subzero, Jenn Aire appliances. This is a 2 bedroom & den, with den removed, but can be replaced. Also enjoy the VIEWS on your outdoor furnishings on your PRIVATE TERRACE. Excellent BOSA built building with great amenities, 2 sxs parking, private concrete storage rm 15'x5', Steps from Skytrain, Seawall, Olympic Village & Science World. 1st showing at OPEN HOUSE Sunday April 3, 2-4pm. VIDEO on Realtor's Website.