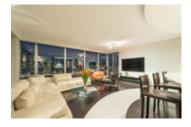

## Description

Impressive private, corner, luxury home at exclusive Crestmark II. Completely renovated with incredible attention to detail & superior quality that will not disappoint. This waterfront property showcases unobstructed views of False Creek, Marina, Yaletown and all the way to David Lam Park.

A true 3 bedroom, with tons of natural light pouring through the floor to ceiling windows, that wrap the entire North, East and West sides of the condo. Meticulous renos include Miele appliances, quartz & granite counters, hardwood floors, walnut paneling and doors throughout, heated floors, glass showers, huge pantry with built ins and grand entrance that creates WOW factor! Steps to Urban Fare, seawall, parks, shopping, Roundhouse. Superior building, 24 concierge, pool, gym, visitor parking and more!