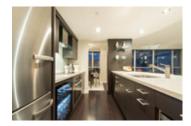

A true 3 bedroom, with tons of natural light pouring through the floor to ceiling windows, that wrap the entire North, East and West sides of the condo. Meticulous renos include Miele appliances, quartz & granite counters, hardwood floors, walnut paneling and doors throughout, heated floors, glass showers, huge pantry with built ins and grand entrance that creates WOW factor! Steps to Urban Fare, seawall, parks, shopping, Roundhouse. Superior building, 24 concierge, pool, gym, visitor parking and more!