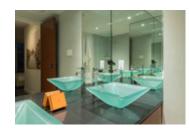

A true 3 bedroom, with tons of natural light pouring through the floor to ceiling windows, that wrap the entire North, East and West sides of the condo. Meticulous renos include Miele appliances, quartz & granite counters, hardwood floors, walnut paneling and doors throughout, heated floors, glass showers, huge pantry with built ins and grand entrance that creates WOW factor! Steps to Urban Fare, seawall, parks, shopping, Roundhouse. Superior building, 24 concierge, pool, gym, visitor parking and more!