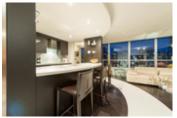

A true 3 bedroom, with tons of natural light pouring through the floor to ceiling windows, that wrap the entire North, East and West sides of the condo. Meticulous renos include Miele appliances, quartz & granite counters, hardwood floors, walnut paneling and doors throughout, heated floors, glass showers, huge pantry with built ins and grand entrance that creates WOW factor! Steps to Urban Fare, seawall, parks, shopping, Roundhouse. Superior building, 24 concierge, pool, gym, visitor parking and more!