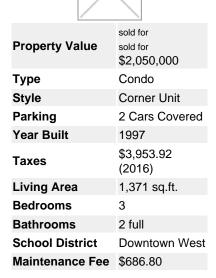

## 2106 1228 Marinaside Crescent, Crestmark II, Vancouver, BC, V6Z 2W4, Canada

## Description

Impressive private, corner, luxury home at exclusive Crestmark II. Completely renovated with incredible attention to detail & superior quality that will not disappoint. This waterfront property showcases unobstructed views of False Creek, Marina, Yaletown and all the way to David Lam Park.

A true 3 bedroom, with tons of natural light pouring through the floor to ceiling windows, that wrap the entire North, East and West sides of the condo. Meticulous renos include Miele appliances, quartz & granite counters, hardwood floors, walnut paneling and doors throughout, heated floors, glass showers, huge pantry with built ins and grand entrance that creates WOW factor! Steps to Urban Fare, seawall, parks, shopping, Roundhouse. Superior building, 24 concierge, pool, gym, visitor parking and more!