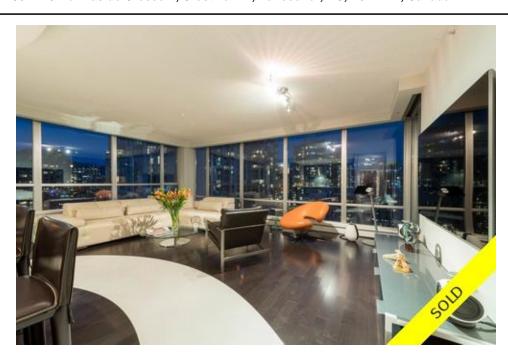

## Description

Impressive private, corner, luxury home at exclusive Crestmark II. Completely renovated with incredible attention to detail & superior quality that will not disappoint. This waterfront property showcases unobstructed views of False Creek, Marina, Yaletown and all the way to David Lam Park.

A true 3 bedroom, with tons of natural light pouring through the floor to ceiling windows, that wrap the entire North, East and West sides of the condo. Meticulous renos include Miele appliances, quartz & granite counters, hardwood floors, walnut paneling and doors throughout, heated floors, glass showers, huge pantry with built ins and grand entrance that creates WOW factor! Steps to Urban Fare, seawall, parks, shopping, Roundhouse. Superior building, 24 concierge, pool, gym, visitor parking and more!