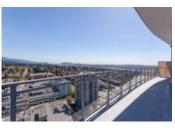

## Description

LUXURY PENTHOUSE like you've never seen before. Imagine waking up to the sunrise and living in unobstructed 180 degree mountain views out your 20FT floor to ceiling windows!

This spectacular home offers 1,776 sf PLUS over 1,700 sf of patio and private rooftop terrace (TOTAL 3,506 SF) which includes hot tub, outdoor kitchen with BBQ, fireplace & grass area. Top of the line features include gourmet kitchen with Wolf appliances & Sub Zero fridge, wine fridge, premium wide-plank flooring, stone countertops, A/C, home entertainment system & floating staircase. The spacious Master bedroom offers a 5-piece ensuite & walk-in-closet and blackout blinds.