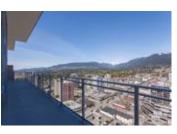

## Description

LUXURY PENTHOUSE like you've never seen before. Imagine waking up to the sunrise and living in unobstructed 180 degree mountain views out your 20FT floor to ceiling windows!

This spectacular home offers 1,776 sf PLUS over 1,700 sf of patio and private rooftop terrace (TOTAL 3,506 SF) which includes hot tub, outdoor kitchen with BBQ, fireplace & grass area. Top of the line features include gourmet kitchen with Wolf appliances & Sub Zero fridge, wine fridge, premium wide-plank flooring, stone countertops, A/C, home entertainment system & floating staircase. The spacious Master bedroom offers a 5-piece ensuite & walk-in-closet and blackout blinds.