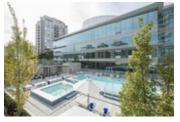

## Description

LUXURY PENTHOUSE like you've never seen before. Imagine waking up to the sunrise and living in unobstructed 180 degree mountain views out your 20FT floor to ceiling windows!

This spectacular home offers 1,776 sf PLUS over 1,700 sf of patio and private rooftop terrace (TOTAL 3,506 SF) which includes hot tub, outdoor kitchen with BBQ, fireplace & grass area. Top of the line features include gourmet kitchen with Wolf appliances & Sub Zero fridge, wine fridge, premium wide-plank flooring, stone countertops, A/C, home entertainment system & floating staircase. The spacious Master bedroom offers a 5-piece ensuite & walk-in-closet and blackout blinds.

Private 2 car garage & storage included. This will take your breath away! OFFERING PRICE INCENTIVES! CALL TODAY FOR MORE INFO!