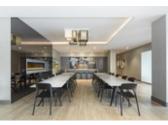

## Description

LUXURY PENTHOUSE like you've never seen before. Imagine waking up to the sunrise and living in unobstructed 180 degree mountain views out your 20FT floor to ceiling windows!

This spectacular home offers 1,776 sf PLUS over 1,700 sf of patio and private rooftop terrace (TOTAL 3,506 SF) which includes hot tub, outdoor kitchen with BBQ, fireplace & grass area. Top of the line features include gourmet kitchen with Wolf appliances & Sub Zero fridge, wine fridge, premium wide-plank flooring, stone countertops, A/C, home entertainment system & floating staircase. The spacious Master bedroom offers a 5-piece ensuite & walk-in-closet and blackout blinds.