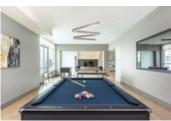

## Description

LUXURY PENTHOUSE like you've never seen before. Imagine waking up to the sunrise and living in unobstructed 180 degree mountain views out your 20FT floor to ceiling windows!

This spectacular home offers 1,776 sf PLUS over 1,700 sf of patio and private rooftop terrace (TOTAL 3,506 SF) which includes hot tub, outdoor kitchen with BBQ, fireplace & grass area. Top of the line features include gourmet kitchen with Wolf appliances & Sub Zero fridge, wine fridge, premium wide-plank flooring, stone countertops, A/C, home entertainment system & floating staircase. The spacious Master bedroom offers a 5-piece ensuite & walk-in-closet and blackout blinds.