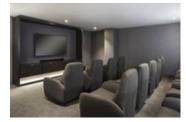

## Description

LUXURY PENTHOUSE like you've never seen before. Imagine waking up to the sunrise and living in unobstructed 180 degree mountain views out your 20FT floor to ceiling windows!

This spectacular home offers 1,776 sf PLUS over 1,700 sf of patio and private rooftop terrace (TOTAL 3,506 SF) which includes hot tub, outdoor kitchen with BBQ, fireplace & grass area. Top of the line features include gourmet kitchen with Wolf appliances & Sub Zero fridge, wine fridge, premium wide-plank flooring, stone countertops, A/C, home entertainment system & floating staircase. The spacious Master bedroom offers a 5-piece ensuite & walk-in-closet and blackout blinds.