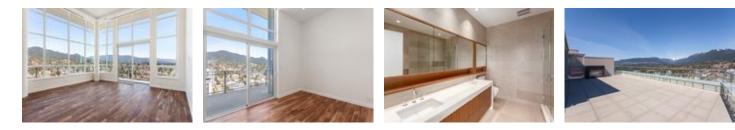

## Description

LUXURY PENTHOUSE like you've never seen before. Imagine waking up to the sunrise and living in unobstructed 180 degree mountain views out your 20FT floor to ceiling windows!

This spectacular home offers 1,776 sf PLUS over 1,700 sf of patio and private rooftop terrace (TOTAL 3,506 SF) which includes hot tub, outdoor kitchen with BBQ, fireplace & grass area. Top of the line features include gourmet kitchen with Wolf appliances & Sub Zero fridge, wine fridge, premium wide-plank flooring, stone countertops, A/C, home entertainment system & floating staircase. The spacious Master bedroom offers a 5-piece ensuite & walk-in-closet and blackout blinds.