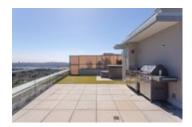

## Description

LUXURY PENTHOUSE like you've never seen before. Imagine waking up to the sunrise and living in unobstructed 180 degree mountain views out your 20FT floor to ceiling windows!

This spectacular home offers 1,776 sf PLUS over 1,700 sf of patio and private rooftop terrace (TOTAL 3,506 SF) which includes hot tub, outdoor kitchen with BBQ, fireplace & grass area. Top of the line features include gourmet kitchen with Wolf appliances & Sub Zero fridge, wine fridge, premium wide-plank flooring, stone countertops, A/C, home entertainment system & floating staircase. The spacious Master bedroom offers a 5-piece ensuite & walk-in-closet and blackout blinds.