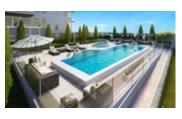

## Description

LUXURY PENTHOUSE like you've never seen before. Imagine waking up to the sunrise and living in unobstructed 180 degree mountain views out your 20FT floor to ceiling windows!

This spectacular home offers 1,776 sf PLUS over 1,700 sf of patio and private rooftop terrace (TOTAL 3,506 SF) which includes hot tub, outdoor kitchen with BBQ, fireplace & grass area. Top of the line features include gourmet kitchen with Wolf appliances & Sub Zero fridge, wine fridge, premium wide-plank flooring, stone countertops, A/C, home entertainment system & floating staircase. The spacious Master bedroom offers a 5-piece ensuite & walk-in-closet and blackout blinds.