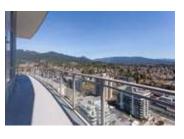

## Description

LUXURY PENTHOUSE like you've never seen before. Imagine waking up to the sunrise and living in unobstructed 180 degree mountain views out your 20FT floor to ceiling windows!

This spectacular home offers 1,776 sf PLUS over 1,700 sf of patio and private rooftop terrace (TOTAL 3,506 SF) which includes hot tub, outdoor kitchen with BBQ, fireplace & grass area. Top of the line features include gourmet kitchen with Wolf appliances & Sub Zero fridge, wine fridge, premium wide-plank flooring, stone countertops, A/C, home entertainment system & floating staircase. The spacious Master bedroom offers a 5-piece ensuite & walk-in-closet and blackout blinds.