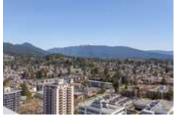

## Description

LUXURY PENTHOUSE like you've never seen before. Imagine waking up to the sunrise and living in unobstructed 180 degree mountain views out your 20FT floor to ceiling windows!

This spectacular home offers 1,776 sf PLUS over 1,700 sf of patio and private rooftop terrace (TOTAL 3,506 SF) which includes hot tub, outdoor kitchen with BBQ, fireplace & grass area. Top of the line features include gourmet kitchen with Wolf appliances & Sub Zero fridge, wine fridge, premium wide-plank flooring, stone countertops, A/C, home entertainment system & floating staircase. The spacious Master bedroom offers a 5-piece ensuite & walk-in-closet and blackout blinds.