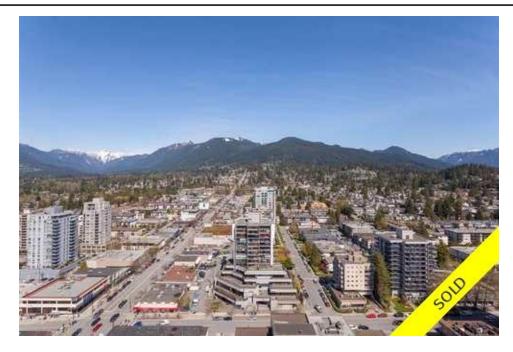

## Description

LUXURY PENTHOUSE like you've never seen before. Imagine waking up to the sunrise and living in unobstructed 180 degree mountain views out your 20FT floor to ceiling windows!

This spectacular home offers 1,776 sf PLUS over 1,700 sf of patio and private rooftop terrace (TOTAL 3,506 SF) which includes hot tub, outdoor kitchen with BBQ, fireplace & grass area. Top of the line features include gourmet kitchen with Wolf appliances & Sub Zero fridge, wine fridge, premium wide-plank flooring, stone countertops, A/C, home entertainment system & floating staircase. The spacious Master bedroom offers a 5-piece ensuite & walk-in-closet and blackout blinds.