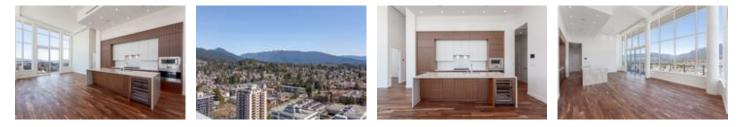

## Description

LUXURY PENTHOUSE like you've never seen before. Imagine waking up to the sunrise and living in unobstructed 180 degree mountain views out your 20FT floor to ceiling windows!

This spectacular home offers 1,776 sf PLUS over 1,700 sf of patio and private rooftop terrace (TOTAL 3,506 SF) which includes hot tub, outdoor kitchen with BBQ, fireplace & grass area. Top of the line features include gourmet kitchen with Wolf appliances & Sub Zero fridge, wine fridge, premium wide-plank flooring, stone countertops, A/C, home entertainment system & floating staircase. The spacious Master bedroom offers a 5-piece ensuite & walk-in-closet and blackout blinds.