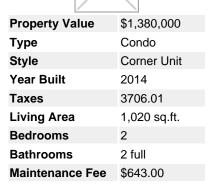

## Description

LIDO by Bosa. Scraping views of the City, False Creek and N. Shore Mountains from 19TH FLOOR. Open and functional floor plan with breathtaking views from every living spaces. Living room with huge balcony to overlook Flase Creek water tranquility and downtown city vibe. Two separate bedrooms with spa-like bathrooms and Felx. One storage and parking. Unit delivers the first class of living. OPEN HOUSE OCT. 20(SUN) 2-4PM.