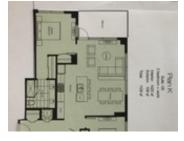

## Description

LIDO by Bosa. Scraping views of the City, False Creek and N. Shore Mountains from 19TH FLOOR. Open and functional floor plan with breathtaking views from every living spaces. Living room with huge balcony to overlook Flase Creek water tranquility and downtown city vibe. Two separate bedrooms with spa-like bathrooms and Felx. One storage and parking. Unit delivers the first class of living. OPEN HOUSE OCT. 20(SUN) 2-4PM.