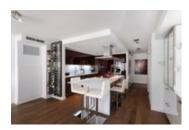

## Description

Sophisticated on Smithe. Welcome to this modern and sleek, 2 bed 2 bath condo at reputable Flagship. This home has been upgraded with Carrera marble island & backsplash, Italian cabinetry, Subzero fridge, Viking & Miele appliances, custom Vodka Bar, & air conditioning and built in Murphy bed and storage.