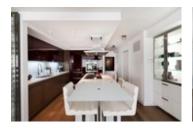

## Description

Sophisticated on Smithe. Welcome to this modern and sleek, 2 bed 2 bath condo at reputable Flagship. This home has been upgraded with Carrera marble island & backsplash, Italian cabinetry, Subzero fridge, Viking & Miele appliances, custom Vodka Bar, & air conditioning and built in Murphy bed and storage.