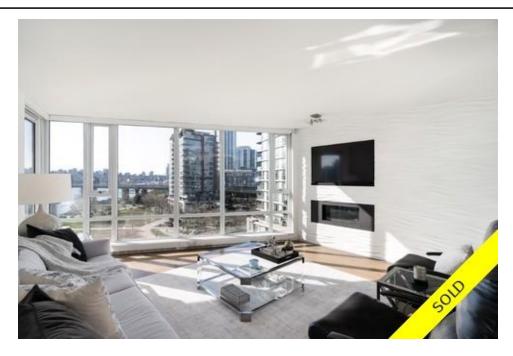

## Description

Sophisticated on Smithe. Welcome to this modern and sleek, 2 bed 2 bath condo at reputable Flagship. This home has been upgraded with Carrera marble island & backsplash, Italian cabinetry, Subzero fridge, Viking & Miele appliances, custom Vodka Bar, & air conditioning and built in Murphy bed and storage.

Relax on your West facing patio & watch the people & the boats go by or join the action in the resort like amenities incl use of your own kayaks and 24/concierge. Steps to new JW Marriott Casino and Hotel, Rogers Arena, Urban Fare and seawall. 2 parking and storage included.

This Yaletown condo offers a true Westcoast lifestyle.