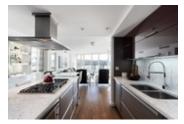

## Description

Sophisticated on Smithe. Welcome to this modern and sleek, 2 bed 2 bath condo at reputable Flagship. This home has been upgraded with Carrera marble island & backsplash, Italian cabinetry, Subzero fridge, Viking & Miele appliances, custom Vodka Bar, & air conditioning and built in Murphy bed and storage.