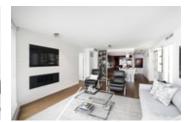

## Description

Sophisticated on Smithe. Welcome to this modern and sleek, 2 bed 2 bath condo at reputable Flagship. This home has been upgraded with Carrera marble island & backsplash, Italian cabinetry, Subzero fridge, Viking & Miele appliances, custom Vodka Bar, & air conditioning and built in Murphy bed and storage.

This Yaletown condo offers a true Westcoast lifestyle.