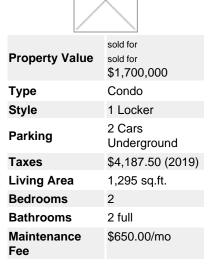

**Chantal Vignola** 

604-417-4457

Mobile:

Fax: Email:

chantal@chantalvignola.com

**CENTURY 21 In Town Realty** 

**421 Pacific Street** Vancouver, BC

V6Z 2P5

## 803 8 Smithe Mews, Flagship, Vancouver, BC, V6B 0A5, Canada





Image not found or type unknown

## Description

Sophisticated on Smithe. Welcome to this modern and sleek, 2 bed 2 bath condo at reputable Flagship. This home has been upgraded with Carrera marble island & backsplash, Italian cabinetry, Subzero fridge, Viking & Miele appliances, custom Vodka Bar, & air conditioning and built in Murphy bed and storage.

Relax on your West facing patio & watch the people & the boats go by or join the action in the resort like amenities incl use of your own kayaks and 24/concierge. Steps to new JW Marriott Casino and Hotel, Rogers Arena, Urban Fare and seawall. 2 parking and storage included.

This Yaletown condo offers a true Westcoast lifestyle.