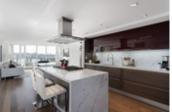

## Description

Sophisticated on Smithe. Welcome to this modern and sleek, 2 bed 2 bath condo at reputable Flagship. This home has been upgraded with Carrera marble island & backsplash, Italian cabinetry, Subzero fridge, Viking & Miele appliances, custom Vodka Bar, & air conditioning and built in Murphy bed and storage.