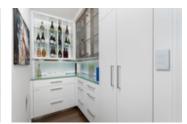

## Description

Sophisticated on Smithe. Welcome to this modern and sleek, 2 bed 2 bath condo at reputable Flagship. This home has been upgraded with Carrera marble island & backsplash, Italian cabinetry, Subzero fridge, Viking & Miele appliances, custom Vodka Bar, & air conditioning and built in Murphy bed and storage.