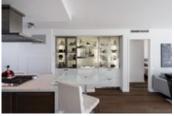

## Description

Sophisticated on Smithe. Welcome to this modern and sleek, 2 bed 2 bath condo at reputable Flagship. This home has been upgraded with Carrera marble island & backsplash, Italian cabinetry, Subzero fridge, Viking & Miele appliances, custom Vodka Bar, & air conditioning and built in Murphy bed and storage.