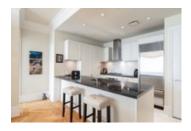

## Description

Waters Edge is an collection of 79 exceptionally designed homes by renowned Architect Robert Stern. Step into this classy and sophisticated 3 bedroom, 2.5 bath home offering 10-foot ceilings, herringbone hardwood floors, granite counters, stainless steel Miele appliances, ample storage in cabinetry, crown mouldings, A/C, gas fireplace.

Spacious Master suite with a walk-in closet and ensuite that offers double sinks, glass shower and soaker tub. Enjoy quality amenities-gym, sauna/ steam room, concierge and private library. Steps to Park Royal Shopping Centre, Whole Foods and Seawall. Pets welcome and rentals allowed. Come and see for yourself.