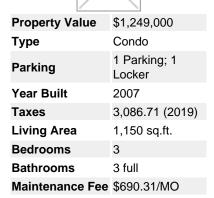

## Description

Waters Edge is an collection of 79 exceptionally designed homes by renowned Architect Robert Stern. Step into this classy and sophisticated 3 bedroom, 2.5 bath home offering 10-foot ceilings, herringbone hardwood floors, granite counters, stainless steel Miele appliances, ample storage in cabinetry, crown mouldings, A/C, gas fireplace.

Spacious Master suite with a walk-in closet and ensuite that offers double sinks, glass shower and soaker tub. Enjoy quality amenities-gym, sauna/ steam room, concierge and private library. Steps to Park Royal Shopping Centre, Whole Foods and Seawall. Pets welcome and rentals allowed. Come and see for yourself.