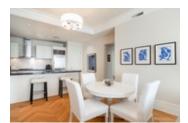

## Description

Waters Edge is an collection of 79 exceptionally designed homes by renowned Architect Robert Stern. Step into this classy and sophisticated 3 bedroom, 2.5 bath home offering 10-foot ceilings, herringbone hardwood floors, granite counters, stainless steel Miele appliances, ample storage in cabinetry, crown mouldings, A/C, gas fireplace.

Spacious Master suite with a walk-in closet and ensuite that offers double sinks, glass shower and soaker tub. Enjoy quality amenities-gym, sauna/ steam room, concierge and private library. Steps to Park Royal Shopping Centre, Whole Foods and Seawall. Pets welcome and rentals allowed. Come and see for yourself.