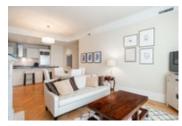

## Description

Waters Edge is an collection of 79 exceptionally designed homes by renowned Architect Robert Stern. Step into this classy and sophisticated 3 bedroom, 2.5 bath home offering 10-foot ceilings, herringbone hardwood floors, granite counters, stainless steel Miele appliances, ample storage in cabinetry, crown mouldings, A/C, gas fireplace.

Spacious Master suite with a walk-in closet and ensuite that offers double sinks, glass shower and soaker tub. Enjoy quality amenities-gym, sauna/ steam room, concierge and private library. Steps to Park Royal Shopping Centre, Whole Foods and Seawall. Pets welcome and rentals allowed. Come and see for yourself.