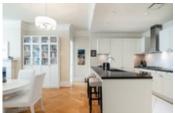

## Description

Waters Edge is an collection of 79 exceptionally designed homes by renowned Architect Robert Stern. Step into this classy and sophisticated 3 bedroom, 2.5 bath home offering 10-foot ceilings, herringbone hardwood floors, granite counters, stainless steel Miele appliances, ample storage in cabinetry, crown mouldings, A/C, gas fireplace.

Spacious Master suite with a walk-in closet and ensuite that offers double sinks, glass shower and soaker tub. Enjoy quality amenities-gym, sauna/ steam room, concierge and private library. Steps to Park Royal Shopping Centre, Whole Foods and Seawall. Pets welcome and rentals allowed. Come and see for yourself.