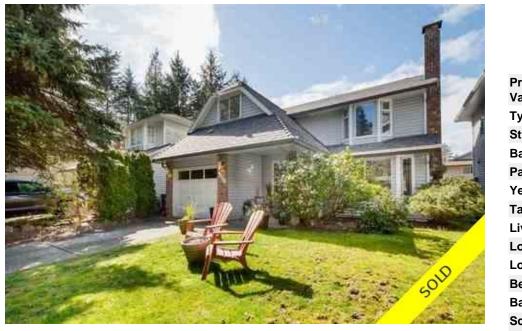

## MLS®# R2449275

mage not found or type unknown

|                    | $\sim$                             |
|--------------------|------------------------------------|
|                    |                                    |
| Property<br>Value  | \$1,299,000                        |
| Туре               | House                              |
| Style              | 2 Storey                           |
| Basement           | Crawl                              |
| Parking            | 1 Car Garage                       |
| Year Built         | 1986                               |
| Taxes              | \$5523.58 (2019)                   |
| Living Area        | 1,931 sq.ft.                       |
| Lot Depth          | 105 ft                             |
| Lot Size Area      | 4,173 sq.ft.                       |
| Bedrooms           | 4                                  |
| Bathrooms          | 3 full                             |
| School<br>District | Dorothy Lynus<br>Elementary School |

## Description

Perfect 4 bedroom family home located in the highly desirable Indian River area. A quick walk to Dorothy Lynas Elementary School & Indian River Park sits just steps from the front door. One of the best areas in Vancouver for outdoor activities with loads of trails for hiking, running & Mountain Biking, skiing up Mount Seymour in the winter, Northlands Golf Course is just a couple min drive, paddle boarding in Cates Park and Deep Cove & Deep Cove Marina are just around the corner.

Sitting at the end of a family friendly cul de sac & walking distance to Park Gate Mall and Park Gate Rec Centre, perfect for a growing family. This bright home has a West facing backyard that favours afternoon sun ideal for BBQing and entertaining. This property won't last long!