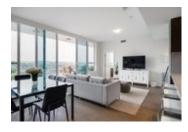

## Description

PATIO LOVERS!!! This Sub-Penthouse offers an 880SF private terrace and is the oasis you've been waiting for! Where else can you get this much outdoor space with a view like this!!

VIEWS: Enjoy stunning sunrises and views of the City, Ocean and Mt-Baker; outstanding.

THE CONDO: Features include A/C, separated bedrooms, walk-in closet, open floorplan, south facing so lots of natural light, open kitchen with sub-zero fridge, gas range, ample kitchen storage, hardwood floors and roller blinds.

#### LOCATION: 10/10 WALK SCORE!

Live in the pulse of it all. Walk to Lonsdale Quay, restaurants, WHOLE FOODS, Seabus, easy access to HWY, local trails and wine store!

BUILDING; Centreview has it all; outdoor pool, hot tub, steam room, concierge, fitness centre, theatre room, guest suite, outdoor BBQ area, party room, pool table, ping pong table and squash courts!