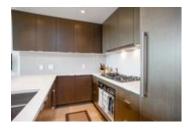

THE CONDO: Features include A/C, separated bedrooms, walk-in closet, open floorplan, south facing so lots of natural light, open kitchen with sub-zero fridge, gas range, ample kitchen storage, hardwood floors and roller blinds.