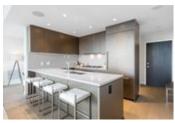

THE CONDO: Features include A/C, separated bedrooms, walk-in closet, open floorplan, south facing so lots of natural light, open kitchen with sub-zero fridge, gas range, ample kitchen storage, hardwood floors and roller blinds.