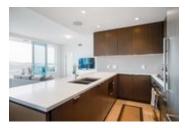

THE CONDO: Features include A/C, separated bedrooms, walk-in closet, open floorplan, south facing so lots of natural light, open kitchen with sub-zero fridge, gas range, ample kitchen storage, hardwood floors and roller blinds.