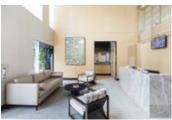

THE CONDO: Features include A/C, separated bedrooms, walk-in closet, open floorplan, south facing so lots of natural light, open kitchen with sub-zero fridge, gas range, ample kitchen storage, hardwood floors and roller blinds.