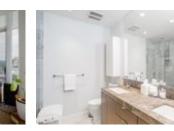

THE CONDO: Features include A/C, separated bedrooms, walk-in closet, open floorplan, south facing so lots of natural light, open kitchen with sub-zero fridge, gas range, ample kitchen storage, hardwood floors and roller blinds.