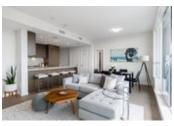

THE CONDO: Features include A/C, separated bedrooms, walk-in closet, open floorplan, south facing so lots of natural light, open kitchen with sub-zero fridge, gas range, ample kitchen storage, hardwood floors and roller blinds.