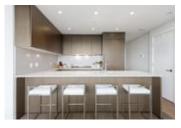

THE CONDO: Features include A/C, separated bedrooms, walk-in closet, open floorplan, south facing so lots of natural light, open kitchen with sub-zero fridge, gas range, ample kitchen storage, hardwood floors and roller blinds.