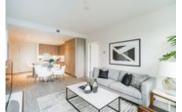

## Description

Summer Knocks!!! This BRAND NEW 2 bed 2 bath + Den at GREEN offers a 439SF SOUTH facing private terrace overlooking exciting Moodyville park.

VIEWS: Enjoy City, Ocean and park views!

THE CONDO: Features for this corner unit include A/C, separated bedrooms, walk-in closet, open floorplan, south facing so lots of natural light, open kitchen with built-in wine rack, gas range, ample kitchen storage, laminate floors and roller blinds.

LOCATION: Exciting Moodyville is a short walk to Lonsdale Quay, all the hot restaurants, Seabus, Spirit trail and grocery!

BUILDING; GREEN was built by reputable QUALEX-LANDMARK; the quality construction and finishings of this condo and building are impressive. Fitness centre and guest suite. 2 side by side parking.