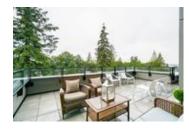

## Description

Summer Knocks!!! This BRAND NEW 2 bed 2 bath + Den at GREEN offers a 439SF SOUTH facing private terrace overlooking exciting Moodyville park.

VIEWS: Enjoy City, Ocean and park views!

THE CONDO: Features for this corner unit include A/C, separated bedrooms, walk-in closet, open floorplan, south facing so lots of natural light, open kitchen with built-in wine rack, gas range, ample kitchen storage, laminate floors and roller blinds.

LOCATION: Exciting Moodyville is a short walk to Lonsdale Quay, all the hot restaurants, Seabus, Spirit trail and grocery!

BUILDING; GREEN was built by reputable QUALEX-LANDMARK; the quality construction and finishings of this condo and building are impressive. Fitness centre and guest suite. 2 side by side parking.