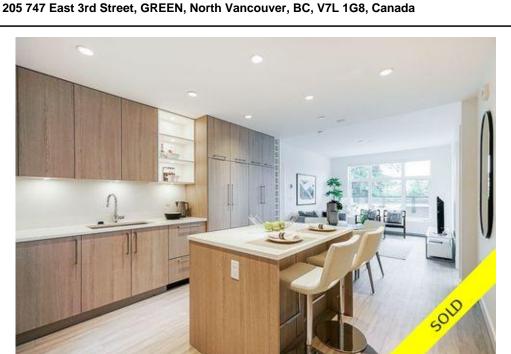

## Description

Summer Knocks!!! This BRAND NEW 2 bed 2 bath + Den at GREEN offers a 439SF SOUTH facing private terrace overlooking exciting Moodyville park.

VIEWS: Enjoy City, Ocean and park views!

THE CONDO: Features for this corner unit include A/C, separated bedrooms, walk-in closet, open floorplan, south facing so lots of natural light, open kitchen with built-in wine rack, gas range, ample kitchen storage, laminate floors and roller blinds.

LOCATION: Exciting Moodyville is a short walk to Lonsdale Quay, all the hot restaurants, Seabus, Spirit trail and grocery!

BUILDING; GREEN was built by reputable QUALEX-LANDMARK; the quality construction and finishings of this condo and building are impressive. Fitness centre and guest suite. 2 side by side parking.