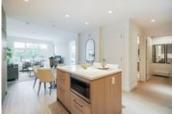

## Description

Summer Knocks!!! This BRAND NEW 2 bed 2 bath + Den at GREEN offers a 439SF SOUTH facing private terrace overlooking exciting Moodyville park.

VIEWS: Enjoy City, Ocean and park views!

THE CONDO: Features for this corner unit include A/C, separated bedrooms, walk-in closet, open floorplan, south facing so lots of natural light, open kitchen with built-in wine rack, gas range, ample kitchen storage, laminate floors and roller blinds.

LOCATION: Exciting Moodyville is a short walk to Lonsdale Quay, all the hot restaurants, Seabus, Spirit trail and grocery!

BUILDING; GREEN was built by reputable QUALEX-LANDMARK; the quality construction and finishings of this condo and building are impressive. Fitness centre and guest suite. 2 side by side parking.