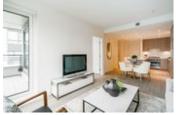

## Description

Summer Knocks!!! This BRAND NEW 2 bed 2 bath + Den at GREEN offers a 439SF SOUTH facing private terrace overlooking exciting Moodyville park.

VIEWS: Enjoy City, Ocean and park views!

THE CONDO: Features for this corner unit include A/C, separated bedrooms, walk-in closet, open floorplan, south facing so lots of natural light, open kitchen with built-in wine rack, gas range, ample kitchen storage, laminate floors and roller blinds.

LOCATION: Exciting Moodyville is a short walk to Lonsdale Quay, all the hot restaurants, Seabus, Spirit trail and grocery!

BUILDING; GREEN was built by reputable QUALEX-LANDMARK; the quality construction and finishings of this condo and building are impressive. Fitness centre and guest suite. 2 side by side parking.