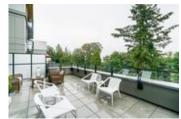

## Description

Summer Knocks!!! This BRAND NEW 2 bed 2 bath + Den at GREEN offers a 439SF SOUTH facing private terrace overlooking exciting Moodyville park.

VIEWS: Enjoy City, Ocean and park views!

THE CONDO: Features for this corner unit include A/C, separated bedrooms, walk-in closet, open floorplan, south facing so lots of natural light, open kitchen with built-in wine rack, gas range, ample kitchen storage, laminate floors and roller blinds.

LOCATION: Exciting Moodyville is a short walk to Lonsdale Quay, all the hot restaurants, Seabus, Spirit trail and grocery!

BUILDING; GREEN was built by reputable QUALEX-LANDMARK; the quality construction and finishings of this condo and building are impressive. Fitness centre and guest suite. 2 side by side parking.