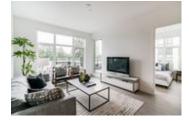

## Description

Summer Knocks!!! This BRAND NEW 2 bed 2 bath + Den at GREEN offers a 439SF SOUTH facing private terrace overlooking exciting Moodyville park.

VIEWS: Enjoy City, Ocean and park views!

THE CONDO: Features for this corner unit include A/C, separated bedrooms, walk-in closet, open floorplan, south facing so lots of natural light, open kitchen with built-in wine rack, gas range, ample kitchen storage, laminate floors and roller blinds.

LOCATION: Exciting Moodyville is a short walk to Lonsdale Quay, all the hot restaurants, Seabus, Spirit trail and grocery!

BUILDING; GREEN was built by reputable QUALEX-LANDMARK; the quality construction and finishings of this condo and building are impressive. Fitness centre and guest suite. 2 side by side parking.