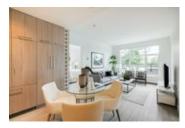

## Description

Summer Knocks!!! This BRAND NEW 2 bed 2 bath + Den at GREEN offers a 439SF SOUTH facing private terrace overlooking exciting Moodyville park.

VIEWS: Enjoy City, Ocean and park views!

THE CONDO: Features for this corner unit include A/C, separated bedrooms, walk-in closet, open floorplan, south facing so lots of natural light, open kitchen with built-in wine rack, gas range, ample kitchen storage, laminate floors and roller blinds.

LOCATION: Exciting Moodyville is a short walk to Lonsdale Quay, all the hot restaurants, Seabus, Spirit trail and grocery!

BUILDING; GREEN was built by reputable QUALEX-LANDMARK; the quality construction and finishings of this condo and building are impressive. Fitness centre and guest suite. 2 side by side parking.