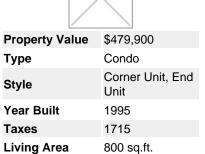

## 507 488 HELMCKEN Street, Vancouver West, British Columbia, V6B 6E4, Ca

MLS®# V884705

mage not found or type unknown

**Bedrooms Bathrooms** 2 full