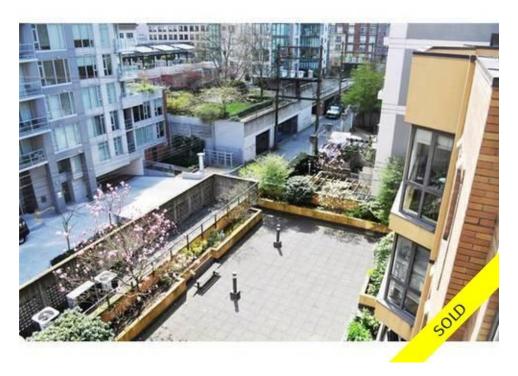

## Description

Wonderful location in the heart of YALETOWN across from pet friendly Emery Barnes Park, this seldom avail 2 bdrm, 2 bath 800 sq ft move-in perfect residence is in immaculate condition and is the only flr-plan of its kind in ROBINSON TOWER. A prime positioned end unit with abundant natural light, SE exposures and a desirable open-planned layout with no wasted space provides the ultimate in privacy conducive to today's life style. Enjoy true indoor/outdoor living as the living room and extra large master suite share an expansive covered balcony, while the 2nd bedroom has an exceptional sun-drenched entertainment-sized private terrace perfect for summer BBq's. With 1 vehicle parking, storage locker & the use of gym, sauna, bike rm & clubhouse this suite is ready to enjoy or an opportunity to customize to a new owner's specification. A perfect principal residence or rental investment suite where pets & rentals are always welcomed!