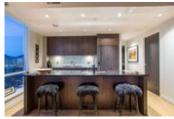

## Description

Premier residence @ sought-after Pomaria. Rarely available, this high elevation S/W corner plan is comprised of a generous 1,375 sf. Sensational views of English Bay, Granville Isle, and mountains can be appreciated from all vantage points. Upgrades incl. rift-cut natural hardwood flooring, contemporary lighting & custom millwork. Over-height ceilings & flr. to ceiling windows ensure abundant light and showcase views. Bedrooms each offer considerable size, and are ideally positioned with complete separation. Kitchen for the culinary, w/ a large centre island, walk-in pantry, and high-end appliances. Amenities incl. concierge service, fitness, & guest suite. Geothermal cooling & heating, 2 parking & sto. Superb location with restaurants, market, and the beckoning seawall at your doorstep.