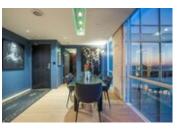

## Description

Premier residence @ sought-after Pomaria. Rarely available, this high elevation S/W corner plan is comprised of a generous 1,375 sf. Sensational views of English Bay, Granville Isle, and mountains can be appreciated from all vantage points. Upgrades incl. rift-cut natural hardwood flooring, contemporary lighting & custom millwork. Over-height ceilings & flr. to ceiling windows ensure abundant light and showcase views. Bedrooms each offer considerable size, and are ideally positioned with complete separation. Kitchen for the culinary, w/ a large centre island, walk-in pantry, and high-end appliances. Amenities incl. concierge service, fitness, & guest suite. Geothermal cooling & heating, 2 parking & sto. Superb location with restaurants, market, and the beckoning seawall at your doorstep.