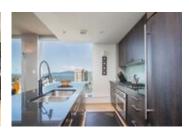

## Description

Premier residence @ sought-after Pomaria. Rarely available, this high elevation S/W corner plan is comprised of a generous 1,375 sf. Sensational views of English Bay, Granville Isle, and mountains can be appreciated from all vantage points. Upgrades incl. rift-cut natural hardwood flooring, contemporary lighting & custom millwork. Over-height ceilings & flr. to ceiling windows ensure abundant light and showcase views. Bedrooms each offer considerable size, and are ideally positioned with complete separation. Kitchen for the culinary, w/ a large centre island, walk-in pantry, and high-end appliances. Amenities incl. concierge service, fitness, & guest suite. Geothermal cooling & heating, 2 parking & sto. Superb location with restaurants, market, and the beckoning seawall at your doorstep.