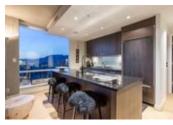

## Description

Premier residence @ sought-after Pomaria. Rarely available, this high elevation S/W corner plan is comprised of a generous 1,375 sf. Sensational views of English Bay, Granville Isle, and mountains can be appreciated from all vantage points. Upgrades incl. rift-cut natural hardwood flooring, contemporary lighting & custom millwork. Over-height ceilings & flr. to ceiling windows ensure abundant light and showcase views. Bedrooms each offer considerable size, and are ideally positioned with complete separation. Kitchen for the culinary, w/ a large centre island, walk-in pantry, and high-end appliances. Amenities incl. concierge service, fitness, & guest suite. Geothermal cooling & heating, 2 parking & sto. Superb location with restaurants, market, and the beckoning seawall at your doorstep.