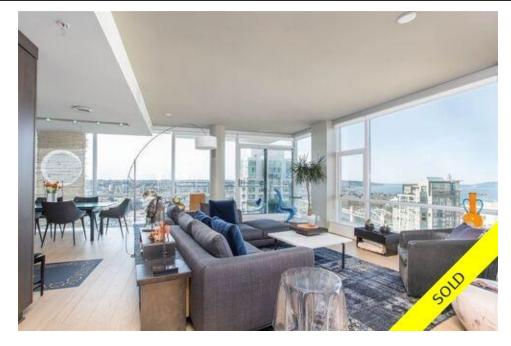

## Description

Premier residence @ sought-after Pomaria. Rarely available, this high elevation S/W corner plan is comprised of a generous 1,375 sf. Sensational views of English Bay, Granville Isle, and mountains can be appreciated from all vantage points. Upgrades incl. rift-cut natural hardwood flooring, contemporary lighting & custom millwork. Over-height ceilings & flr. to ceiling windows ensure abundant light and showcase views. Bedrooms each offer considerable size, and are ideally positioned with complete separation. Kitchen for the culinary, w/ a large centre island, walk-in pantry, and high-end appliances. Amenities incl. concierge service, fitness, & guest suite. Geothermal cooling & heating, 2 parking & sto. Superb location with restaurants, market, and the beckoning seawall at your doorstep.