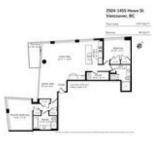

## Description

Premier residence @ sought-after Pomaria. Rarely available, this high elevation S/W corner plan is comprised of a generous 1,375 sf. Sensational views of English Bay, Granville Isle, and mountains can be appreciated from all vantage points. Upgrades incl. rift-cut natural hardwood flooring, contemporary lighting & custom millwork. Over-height ceilings & flr. to ceiling windows ensure abundant light and showcase views. Bedrooms each offer considerable size, and are ideally positioned with complete separation. Kitchen for the culinary, w/ a large centre island, walk-in pantry, and high-end appliances. Amenities incl. concierge service, fitness, & guest suite. Geothermal cooling & heating, 2 parking & sto. Superb location with restaurants, market, and the beckoning seawall at your doorstep.