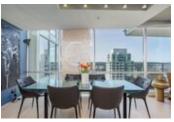

## Description

Premier residence @ sought-after Pomaria. Rarely available, this high elevation S/W corner plan is comprised of a generous 1,375 sf. Sensational views of English Bay, Granville Isle, and mountains can be appreciated from all vantage points. Upgrades incl. rift-cut natural hardwood flooring, contemporary lighting & custom millwork. Over-height ceilings & flr. to ceiling windows ensure abundant light and showcase views. Bedrooms each offer considerable size, and are ideally positioned with complete separation. Kitchen for the culinary, w/ a large centre island, walk-in pantry, and high-end appliances. Amenities incl. concierge service, fitness, & guest suite. Geothermal cooling & heating, 2 parking & sto. Superb location with restaurants, market, and the beckoning seawall at your doorstep.