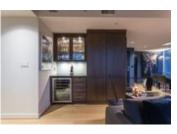

## Description

Premier residence @ sought-after Pomaria. Rarely available, this high elevation S/W corner plan is comprised of a generous 1,375 sf. Sensational views of English Bay, Granville Isle, and mountains can be appreciated from all vantage points. Upgrades incl. rift-cut natural hardwood flooring, contemporary lighting & custom millwork. Over-height ceilings & flr. to ceiling windows ensure abundant light and showcase views. Bedrooms each offer considerable size, and are ideally positioned with complete separation. Kitchen for the culinary, w/ a large centre island, walk-in pantry, and high-end appliances. Amenities incl. concierge service, fitness, & guest suite. Geothermal cooling & heating, 2 parking & sto. Superb location with restaurants, market, and the beckoning seawall at your doorstep.