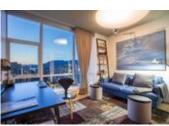

## Description

Premier residence @ sought-after Pomaria. Rarely available, this high elevation S/W corner plan is comprised of a generous 1,375 sf. Sensational views of English Bay, Granville Isle, and mountains can be appreciated from all vantage points. Upgrades incl. rift-cut natural hardwood flooring, contemporary lighting & custom millwork. Over-height ceilings & flr. to ceiling windows ensure abundant light and showcase views. Bedrooms each offer considerable size, and are ideally positioned with complete separation. Kitchen for the culinary, w/ a large centre island, walk-in pantry, and high-end appliances. Amenities incl. concierge service, fitness, & guest suite. Geothermal cooling & heating, 2 parking & sto. Superb location with restaurants, market, and the beckoning seawall at your doorstep.