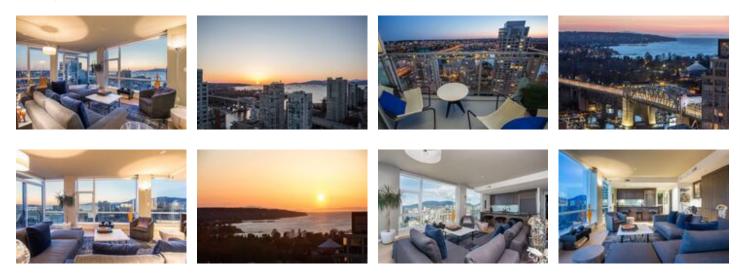

## Description

Premier residence @ sought-after Pomaria. Rarely available, this high elevation S/W corner plan is comprised of a generous 1,375 sf. Sensational views of English Bay, Granville Isle, and mountains can be appreciated from all vantage points. Upgrades incl. rift-cut natural hardwood flooring, contemporary lighting & custom millwork. Over-height ceilings & flr. to ceiling windows ensure abundant light and showcase views. Bedrooms each offer considerable size, and are ideally positioned with complete separation. Kitchen for the culinary, w/ a large centre island, walk-in pantry, and high-end appliances. Amenities incl. concierge service, fitness, & guest suite. Geothermal cooling & heating, 2 parking & sto. Superb location with restaurants, market, and the beckoning seawall at your doorstep.