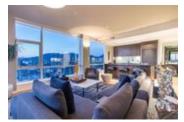

## Description

Premier residence @ sought-after Pomaria. Rarely available, this high elevation S/W corner plan is comprised of a generous 1,375 sf. Sensational views of English Bay, Granville Isle, and mountains can be appreciated from all vantage points. Upgrades incl. rift-cut natural hardwood flooring, contemporary lighting & custom millwork. Over-height ceilings & flr. to ceiling windows ensure abundant light and showcase views. Bedrooms each offer considerable size, and are ideally positioned with complete separation. Kitchen for the culinary, w/ a large centre island, walk-in pantry, and high-end appliances. Amenities incl. concierge service, fitness, & guest suite. Geothermal cooling & heating, 2 parking & sto. Superb location with restaurants, market, and the beckoning seawall at your doorstep.