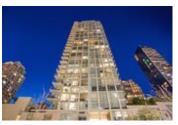

## 2504 1455 HOWE STREET, Vancouver West, BC, V6Z 1C2, Ca

## MLS®# R2560069

Image not found or type unknown

| /                 | $\sim$                     |
|-------------------|----------------------------|
| Property<br>Value | \$2,448,000                |
| Туре              | Apartment/Condo            |
| Style             | Corner Unit, Upper<br>Unit |
| Year Built        | 2007                       |
| Taxes             | 6205.36                    |
| Living Area       | 1,375 sq.ft.               |
| Bedrooms          | 2                          |
| Bathrooms         | 2 full                     |

## Description

Premier residence @ sought-after Pomaria. Rarely available, this high elevation S/W corner plan is comprised of a generous 1,375 sf. Sensational views of English Bay, Granville Isle, and mountains can be appreciated from all vantage points. Upgrades incl. rift-cut natural hardwood flooring, contemporary lighting & custom millwork. Over-height ceilings & flr. to ceiling windows ensure abundant light and showcase views. Bedrooms each offer considerable size, and are ideally positioned with complete separation. Kitchen for the culinary, w/ a large centre island, walk-in pantry, and high-end appliances. Amenities incl. concierge service, fitness, & guest suite. Geothermal cooling & heating, 2 parking & sto. Superb location with restaurants, market, and the beckoning seawall at your doorstep.