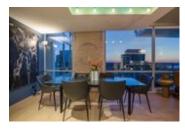

## Description

Premier residence @ sought-after Pomaria. Rarely available, this high elevation S/W corner plan is comprised of a generous 1,375 sf. Sensational views of English Bay, Granville Isle, and mountains can be appreciated from all vantage points. Upgrades incl. rift-cut natural hardwood flooring, contemporary lighting & custom millwork. Over-height ceilings & flr. to ceiling windows ensure abundant light and showcase views. Bedrooms each offer considerable size, and are ideally positioned with complete separation. Kitchen for the culinary, w/ a large centre island, walk-in pantry, and high-end appliances. Amenities incl. concierge service, fitness, & guest suite. Geothermal cooling & heating, 2 parking & sto. Superb location with restaurants, market, and the beckoning seawall at your doorstep.