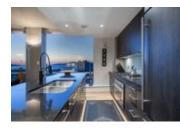

## Description

Premier residence @ sought-after Pomaria. Rarely available, this high elevation S/W corner plan is comprised of a generous 1,375 sf. Sensational views of English Bay, Granville Isle, and mountains can be appreciated from all vantage points. Upgrades incl. rift-cut natural hardwood flooring, contemporary lighting & custom millwork. Over-height ceilings & flr. to ceiling windows ensure abundant light and showcase views. Bedrooms each offer considerable size, and are ideally positioned with complete separation. Kitchen for the culinary, w/ a large centre island, walk-in pantry, and high-end appliances. Amenities incl. concierge service, fitness, & guest suite. Geothermal cooling & heating, 2 parking & sto. Superb location with restaurants, market, and the beckoning seawall at your doorstep.