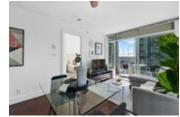

## Description

WOW! Check out this bright, open concept SE corner unit with views from every room! Perfectly laid out with separated bedrooms & bathrooms and den with floor to ceiling windows. Features include hardwood floors, open kitchen concept, stone countertop, S/S premium appliances, high ceilings, high quality modern cabinetry, freshly painted and fans for good airflow. Includes spa-like baths offering stone countertops, under mount sinks, medicine cabinets plus full height ceramic tub surround. Master bed features a spacious walk-in closet and ensuite bathroom. Building amenities include: 24 hr concierge, fitness centre, party lounge and a garden. 1 parking, 1 storage included. Open House by appointment Sunday May 23rd 2-4pm. Showings May 19th 1-3pm. May 20th 10am-1pm.