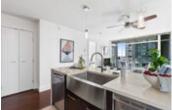

## Description

WOW! Check out this bright, open concept SE corner unit with views from every room! Perfectly laid out with separated bedrooms & bathrooms and den with floor to ceiling windows. Features include hardwood floors, open kitchen concept, stone countertop, S/S premium appliances, high ceilings, high quality modern cabinetry, freshly painted and fans for good airflow. Includes spa-like baths offering stone countertops, under mount sinks, medicine cabinets plus full height ceramic tub surround. Master bed features a spacious walk-in closet and ensuite bathroom. Building amenities include: 24 hr concierge, fitness centre, party lounge and a garden. 1 parking, 1 storage included. Open House by appointment Sunday May 23rd 2-4pm. Showings May 19th 1-3pm. May 20th 10am-1pm.