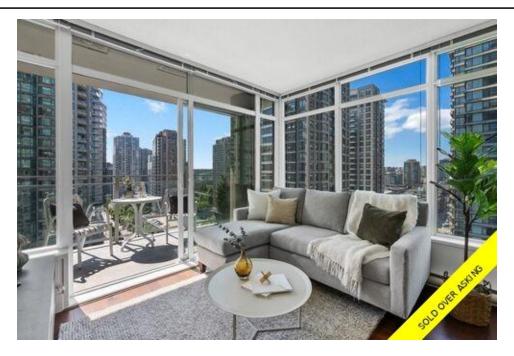

## 1408 888 Homer Street, The Beasley, Vancouver, BC, V6B 0H7, Canada

| Property<br>Value | sold for<br>sold for<br>\$975,000 |
|-------------------|-----------------------------------|
| Туре              | Condo                             |
| Style             | 1 Locker; 1 Parking               |
| Parking           | 1 Car Underground                 |
| Living Area       | 800 sq.ft.                        |
| Bedrooms          | 2 Bedrooms+Den                    |
| Bathrooms         | 2 full                            |

## Description

WOW! Check out this bright, open concept SE corner unit with views from every room! Perfectly laid out with separated bedrooms & bathrooms and den with floor to ceiling windows. Features include hardwood floors, open kitchen concept, stone countertop, S/S premium appliances, high ceilings, high quality modern cabinetry, freshly painted and fans for good airflow. Includes spa-like baths offering stone countertops, under mount sinks, medicine cabinets plus full height ceramic tub surround. Master bed features a spacious walk-in closet and ensuite bathroom. Building amenities include: 24 hr concierge, fitness centre, party lounge and a garden. 1 parking, 1 storage included. Open House by appointment Sunday May 23rd 2-4pm. Showings May 19th 1-3pm. May 20th 10am-1pm.