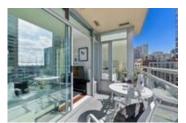

## Description

WOW! Check out this bright, open concept SE corner unit with views from every room! Perfectly laid out with separated bedrooms & bathrooms and den with floor to ceiling windows. Features include hardwood floors, open kitchen concept, stone countertop, S/S premium appliances, high ceilings, high quality modern cabinetry, freshly painted and fans for good airflow. Includes spa-like baths offering stone countertops, under mount sinks, medicine cabinets plus full height ceramic tub surround. Master bed features a spacious walk-in closet and ensuite bathroom. Building amenities include: 24 hr concierge, fitness centre, party lounge and a garden. 1 parking, 1 storage included. Open House by appointment Sunday May 23rd 2-4pm. Showings May 19th 1-3pm. May 20th 10am-1pm.