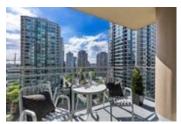

## Description

WOW! Check out this bright, open concept SE corner unit with views from every room! Perfectly laid out with separated bedrooms & bathrooms and den with floor to ceiling windows. Features include hardwood floors, open kitchen concept, stone countertop, S/S premium appliances, high ceilings, high quality modern cabinetry, freshly painted and fans for good airflow. Includes spa-like baths offering stone countertops, under mount sinks, medicine cabinets plus full height ceramic tub surround. Master bed features a spacious walk-in closet and ensuite bathroom. Building amenities include: 24 hr concierge, fitness centre, party lounge and a garden. 1 parking, 1 storage included. Open House by appointment Sunday May 23rd 2-4pm. Showings May 19th 1-3pm. May 20th 10am-1pm.