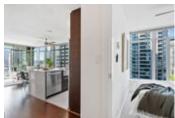

## Description

WOW! Check out this bright, open concept SE corner unit with views from every room! Perfectly laid out with separated bedrooms & bathrooms and den with floor to ceiling windows. Features include hardwood floors, open kitchen concept, stone countertop, S/S premium appliances, high ceilings, high quality modern cabinetry, freshly painted and fans for good airflow. Includes spa-like baths offering stone countertops, under mount sinks, medicine cabinets plus full height ceramic tub surround. Master bed features a spacious walk-in closet and ensuite bathroom. Building amenities include: 24 hr concierge, fitness centre, party lounge and a garden. 1 parking, 1 storage included. Open House by appointment Sunday May 23rd 2-4pm. Showings May 19th 1-3pm. May 20th 10am-1pm.