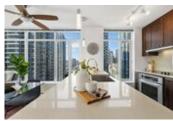

## Description

WOW! Check out this bright, open concept SE corner unit with views from every room! Perfectly laid out with separated bedrooms & bathrooms and den with floor to ceiling windows. Features include hardwood floors, open kitchen concept, stone countertop, S/S premium appliances, high ceilings, high quality modern cabinetry, freshly painted and fans for good airflow. Includes spa-like baths offering stone countertops, under mount sinks, medicine cabinets plus full height ceramic tub surround. Master bed features a spacious walk-in closet and ensuite bathroom. Building amenities include: 24 hr concierge, fitness centre, party lounge and a garden. 1 parking, 1 storage included. Open House by appointment Sunday May 23rd 2-4pm. Showings May 19th 1-3pm. May 20th 10am-1pm.