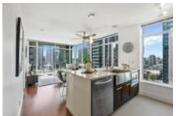

## Description

WOW! Check out this bright, open concept SE corner unit with views from every room! Perfectly laid out with separated bedrooms & bathrooms and den with floor to ceiling windows. Features include hardwood floors, open kitchen concept, stone countertop, S/S premium appliances, high ceilings, high quality modern cabinetry, freshly painted and fans for good airflow. Includes spa-like baths offering stone countertops, under mount sinks, medicine cabinets plus full height ceramic tub surround. Master bed features a spacious walk-in closet and ensuite bathroom. Building amenities include: 24 hr concierge, fitness centre, party lounge and a garden. 1 parking, 1 storage included. Open House by appointment Sunday May 23rd 2-4pm. Showings May 19th 1-3pm. May 20th 10am-1pm.