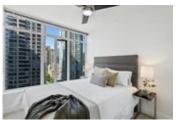

## Description

WOW! Check out this bright, open concept SE corner unit with views from every room! Perfectly laid out with separated bedrooms & bathrooms and den with floor to ceiling windows. Features include hardwood floors, open kitchen concept, stone countertop, S/S premium appliances, high ceilings, high quality modern cabinetry, freshly painted and fans for good airflow. Includes spa-like baths offering stone countertops, under mount sinks, medicine cabinets plus full height ceramic tub surround. Master bed features a spacious walk-in closet and ensuite bathroom. Building amenities include: 24 hr concierge, fitness centre, party lounge and a garden. 1 parking, 1 storage included. Open House by appointment Sunday May 23rd 2-4pm. Showings May 19th 1-3pm. May 20th 10am-1pm.