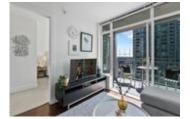

## Description

WOW! Check out this bright, open concept SE corner unit with views from every room! Perfectly laid out with separated bedrooms & bathrooms and den with floor to ceiling windows. Features include hardwood floors, open kitchen concept, stone countertop, S/S premium appliances, high ceilings, high quality modern cabinetry, freshly painted and fans for good airflow. Includes spa-like baths offering stone countertops, under mount sinks, medicine cabinets plus full height ceramic tub surround. Master bed features a spacious walk-in closet and ensuite bathroom. Building amenities include: 24 hr concierge, fitness centre, party lounge and a garden. 1 parking, 1 storage included. Open House by appointment Sunday May 23rd 2-4pm. Showings May 19th 1-3pm. May 20th 10am-1pm.