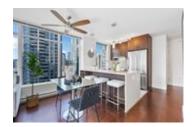

## Description

WOW! Check out this bright, open concept SE corner unit with views from every room! Perfectly laid out with separated bedrooms & bathrooms and den with floor to ceiling windows. Features include hardwood floors, open kitchen concept, stone countertop, S/S premium appliances, high ceilings, high quality modern cabinetry, freshly painted and fans for good airflow. Includes spa-like baths offering stone countertops, under mount sinks, medicine cabinets plus full height ceramic tub surround. Master bed features a spacious walk-in closet and ensuite bathroom. Building amenities include: 24 hr concierge, fitness centre, party lounge and a garden. 1 parking, 1 storage included. Open House by appointment Sunday May 23rd 2-4pm. Showings May 19th 1-3pm. May 20th 10am-1pm.