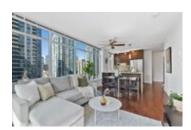

## Description

WOW! Check out this bright, open concept SE corner unit with views from every room! Perfectly laid out with separated bedrooms & bathrooms and den with floor to ceiling windows. Features include hardwood floors, open kitchen concept, stone countertop, S/S premium appliances, high ceilings, high quality modern cabinetry, freshly painted and fans for good airflow. Includes spa-like baths offering stone countertops, under mount sinks, medicine cabinets plus full height ceramic tub surround. Master bed features a spacious walk-in closet and ensuite bathroom. Building amenities include: 24 hr concierge, fitness centre, party lounge and a garden. 1 parking, 1 storage included. Open House by appointment Sunday May 23rd 2-4pm. Showings May 19th 1-3pm. May 20th 10am-1pm.