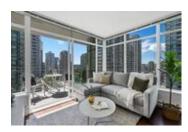

## Description

WOW! Check out this bright, open concept SE corner unit with views from every room! Perfectly laid out with separated bedrooms & bathrooms and den with floor to ceiling windows. Features include hardwood floors, open kitchen concept, stone countertop, S/S premium appliances, high ceilings, high quality modern cabinetry, freshly painted and fans for good airflow. Includes spa-like baths offering stone countertops, under mount sinks, medicine cabinets plus full height ceramic tub surround. Master bed features a spacious walk-in closet and ensuite bathroom. Building amenities include: 24 hr concierge, fitness centre, party lounge and a garden. 1 parking, 1 storage included. Open House by appointment Sunday May 23rd 2-4pm. Showings May 19th 1-3pm. May 20th 10am-1pm.