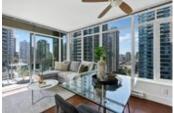

## Description

WOW! Check out this bright, open concept SE corner unit with views from every room! Perfectly laid out with separated bedrooms & bathrooms and den with floor to ceiling windows. Features include hardwood floors, open kitchen concept, stone countertop, S/S premium appliances, high ceilings, high quality modern cabinetry, freshly painted and fans for good airflow. Includes spa-like baths offering stone countertops, under mount sinks, medicine cabinets plus full height ceramic tub surround. Master bed features a spacious walk-in closet and ensuite bathroom. Building amenities include: 24 hr concierge, fitness centre, party lounge and a garden. 1 parking, 1 storage included. Open House by appointment Sunday May 23rd 2-4pm. Showings May 19th 1-3pm. May 20th 10am-1pm.