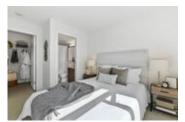

## Description

WOW! Check out this bright, open concept SE corner unit with views from every room! Perfectly laid out with separated bedrooms & bathrooms and den with floor to ceiling windows. Features include hardwood floors, open kitchen concept, stone countertop, S/S premium appliances, high ceilings, high quality modern cabinetry, freshly painted and fans for good airflow. Includes spa-like baths offering stone countertops, under mount sinks, medicine cabinets plus full height ceramic tub surround. Master bed features a spacious walk-in closet and ensuite bathroom. Building amenities include: 24 hr concierge, fitness centre, party lounge and a garden. 1 parking, 1 storage included. Open House by appointment Sunday May 23rd 2-4pm. Showings May 19th 1-3pm. May 20th 10am-1pm.