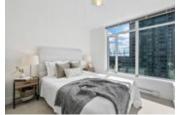

## Description

WOW! Check out this bright, open concept SE corner unit with views from every room! Perfectly laid out with separated bedrooms & bathrooms and den with floor to ceiling windows. Features include hardwood floors, open kitchen concept, stone countertop, S/S premium appliances, high ceilings, high quality modern cabinetry, freshly painted and fans for good airflow. Includes spa-like baths offering stone countertops, under mount sinks, medicine cabinets plus full height ceramic tub surround. Master bed features a spacious walk-in closet and ensuite bathroom. Building amenities include: 24 hr concierge, fitness centre, party lounge and a garden. 1 parking, 1 storage included. Open House by appointment Sunday May 23rd 2-4pm. Showings May 19th 1-3pm. May 20th 10am-1pm.