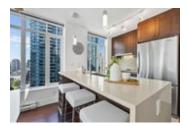

## Description

WOW! Check out this bright, open concept SE corner unit with views from every room! Perfectly laid out with separated bedrooms & bathrooms and den with floor to ceiling windows. Features include hardwood floors, open kitchen concept, stone countertop, S/S premium appliances, high ceilings, high quality modern cabinetry, freshly painted and fans for good airflow. Includes spa-like baths offering stone countertops, under mount sinks, medicine cabinets plus full height ceramic tub surround. Master bed features a spacious walk-in closet and ensuite bathroom. Building amenities include: 24 hr concierge, fitness centre, party lounge and a garden. 1 parking, 1 storage included. Open House by appointment Sunday May 23rd 2-4pm. Showings May 19th 1-3pm. May 20th 10am-1pm.