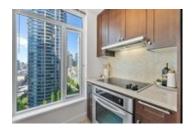

## Description

WOW! Check out this bright, open concept SE corner unit with views from every room! Perfectly laid out with separated bedrooms & bathrooms and den with floor to ceiling windows. Features include hardwood floors, open kitchen concept, stone countertop, S/S premium appliances, high ceilings, high quality modern cabinetry, freshly painted and fans for good airflow. Includes spa-like baths offering stone countertops, under mount sinks, medicine cabinets plus full height ceramic tub surround. Master bed features a spacious walk-in closet and ensuite bathroom. Building amenities include: 24 hr concierge, fitness centre, party lounge and a garden. 1 parking, 1 storage included. Open House by appointment Sunday May 23rd 2-4pm. Showings May 19th 1-3pm. May 20th 10am-1pm.