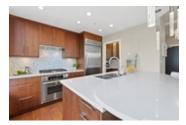

## Description

This Beach District Sub-PENTHOUSE PAD has it all! Let's start ticking off some boxes; A/C, 9ft ceilings, 500k ultra luxurious renovation throughout, corner NW facing unit with floor to ceiling windows, every closet fitted w/ organizers, 400SF sundrenched terrace in the sky off the living room, built in audio sonos system, gas fireplace, engineered oak floors, heated bathroom floors, walk in closets, double sinks in the master bathroom and full sized bedrooms. Sounding good so far? This Yaletown offering is truly a masterpiece and its transformation is jaw dropping. New walnut cabinets & quartz countertops throughout & top of the line S/S appliances, Bianca Carrera backsplash & a butler's pantry complete with a Sub-Zero wine fridge. Meticulously detailed, you'll find new Grohe & Richelieu hardware, glass rain showers, Kohler sinks throughout the spa-envisioned bathrooms. Soaring 35 stories above our picturesque city, this exclusive 2 bedroom & den (3rd bedroom has closet and window) sub-penthouse is located in the pulse of the city. Steps to the seawall, English Bay Beach, Yaletown restaurants, new Beach District living; Autostrada, London Drugs, Fresh Street Market and more. Live off George Wainborn Park and enjoy 5 star building amenities; 24 hour concierge and security, lap pool, hot tub, fitness centre, steam room and sauna, guest suites, theatre room and party room. This fabulous SPH ticks ALL the boxes and will surely impress. 2 parking and a large storage locker. Book your private showing today.