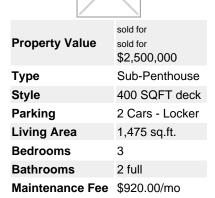

## Description

This Beach District Sub-PENTHOUSE PAD has it all! Let's start ticking off some boxes; A/C, 9ft ceilings, 500k ultra luxurious renovation throughout, corner NW facing unit with floor to ceiling windows, every closet fitted w/ organizers, 400SF sundrenched terrace in the sky off the living room, built in audio sonos system, gas fireplace, engineered oak floors, heated bathroom floors, walk in closets, double sinks in the master bathroom and full sized bedrooms. Sounding good so far? This Yaletown offering is truly a masterpiece and its transformation is jaw dropping. New walnut cabinets & quartz countertops throughout & top of the line S/S appliances, Bianca Carrera backsplash & a butler's pantry complete with a Sub-Zero wine fridge. Meticulously detailed, you'll find new Grohe & Richelieu hardware, glass rain showers, Kohler sinks throughout the spa-envisioned bathrooms. Soaring 35 stories above our picturesque city, this exclusive 2 bedroom & den (3rd bedroom has closet and window) sub-penthouse is located in the pulse of the city. Steps to the seawall, English Bay Beach, Yaletown restaurants, new Beach District living; Autostrada, London Drugs, Fresh Street Market and more. Live off George Wainborn Park and enjoy 5 star building amenities; 24 hour concierge and security, lap pool, hot tub, fitness centre, steam room and sauna, guest suites, theatre room and party room. This fabulous SPH ticks ALL the boxes and will surely impress. 2 parking and a large storage locker. Book your private showing today.