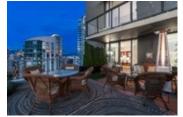

## Description

This Beach District Sub-PENTHOUSE PAD has it all! Let's start ticking off some boxes; A/C, 9ft ceilings, 500k ultra luxurious renovation throughout, corner NW facing unit with floor to ceiling windows, every closet fitted w/ organizers, 400SF sundrenched terrace in the sky off the living room, built in audio sonos system, gas fireplace, engineered oak floors, heated bathroom floors, walk in closets, double sinks in the master bathroom and full sized bedrooms. Sounding good so far? This Yaletown offering is truly a masterpiece and its transformation is jaw dropping. New walnut cabinets & quartz countertops throughout & top of the line S/S appliances, Bianca Carrera backsplash & a butler's pantry complete with a Sub-Zero wine fridge. Meticulously detailed, you'll find new Grohe & Richelieu hardware, glass rain showers, Kohler sinks throughout the spa-envisioned bathrooms. Soaring 35 stories above our picturesque city, this exclusive 2 bedroom & den (3rd bedroom has closet and window) sub-penthouse is located in the pulse of the city. Steps to the seawall, English Bay Beach, Yaletown restaurants, new Beach District living; Autostrada, London Drugs, Fresh Street Market and more. Live off George Wainborn Park and enjoy 5 star building amenities; 24 hour concierge and security, lap pool, hot tub, fitness centre, steam room and sauna, guest suites, theatre room and party room. This fabulous SPH ticks ALL the boxes and will surely impress. 2 parking and a large storage locker. Book your private showing today.