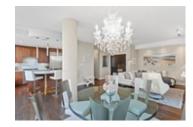

## Description

This Beach District Sub-PENTHOUSE PAD has it all! Let's start ticking off some boxes; A/C, 9ft ceilings, 500k ultra luxurious renovation throughout, corner NW facing unit with floor to ceiling windows, every closet fitted w/ organizers, 400SF sundrenched terrace in the sky off the living room, built in audio sonos system, gas fireplace, engineered oak floors, heated bathroom floors, walk in closets, double sinks in the master bathroom and full sized bedrooms. Sounding good so far? This Yaletown offering is truly a masterpiece and its transformation is jaw dropping. New walnut cabinets & quartz countertops throughout & top of the line S/S appliances, Bianca Carrera backsplash & a butler's pantry complete with a Sub-Zero wine fridge. Meticulously detailed, you'll find new Grohe & Richelieu hardware, glass rain showers, Kohler sinks throughout the spa-envisioned bathrooms. Soaring 35 stories above our picturesque city, this exclusive 2 bedroom & den (3rd bedroom has closet and window) sub-penthouse is located in the pulse of the city. Steps to the seawall, English Bay Beach, Yaletown restaurants, new Beach District living; Autostrada, London Drugs, Fresh Street Market and more. Live off George Wainborn Park and enjoy 5 star building amenities; 24 hour concierge and security, lap pool, hot tub, fitness centre, steam room and sauna, guest suites, theatre room and party room. This fabulous SPH ticks ALL the boxes and will surely impress. 2 parking and a large storage locker. Book your private showing today.