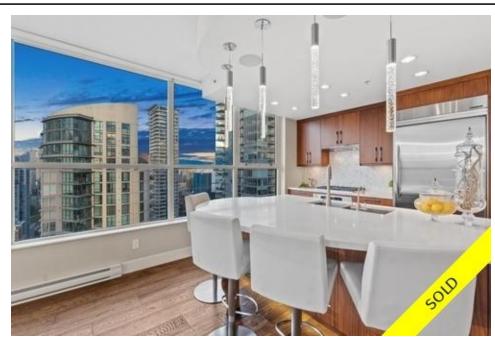

## Description

This Beach District Sub-PENTHOUSE PAD has it all! Let's start ticking off some boxes; A/C, 9ft ceilings, 500k ultra luxurious renovation throughout, corner NW facing unit with floor to ceiling windows, every closet fitted w/ organizers, 400SF sundrenched terrace in the sky off the living room, built in audio sonos system, gas fireplace, engineered oak floors, heated bathroom floors, walk in closets, double sinks in the master bathroom and full sized bedrooms. Sounding good so far? This Yaletown offering is truly a masterpiece and its transformation is jaw dropping. New walnut cabinets & quartz countertops throughout & top of the line S/S appliances, Bianca Carrera backsplash & a butler's pantry complete with a Sub-Zero wine fridge. Meticulously detailed, you'll find new Grohe & Richelieu hardware, glass rain showers, Kohler sinks throughout the spa-envisioned bathrooms. Soaring 35 stories above our picturesque city, this exclusive 2 bedroom & den (3rd bedroom has closet and window) sub-penthouse is located in the pulse of the city. Steps to the seawall, English Bay Beach, Yaletown restaurants, new Beach District living; Autostrada, London Drugs, Fresh Street Market and more. Live off George Wainborn Park and enjoy 5 star building amenities; 24 hour concierge and security, lap pool, hot tub, fitness centre, steam room and sauna, guest suites, theatre room and party room. This fabulous SPH ticks ALL the boxes and will surely impress. 2 parking and a large storage locker. Book your private showing today.