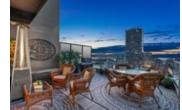

## Description

This Beach District Sub-PENTHOUSE PAD has it all! Let's start ticking off some boxes; A/C, 9ft ceilings, 500k ultra luxurious renovation throughout, corner NW facing unit with floor to ceiling windows, every closet fitted w/ organizers, 400SF sundrenched terrace in the sky off the living room, built in audio sonos system, gas fireplace, engineered oak floors, heated bathroom floors, walk in closets, double sinks in the master bathroom and full sized bedrooms. Sounding good so far? This Yaletown offering is truly a masterpiece and its transformation is jaw dropping. New walnut cabinets & quartz countertops throughout & top of the line S/S appliances, Bianca Carrera backsplash & a butler's pantry complete with a Sub-Zero wine fridge. Meticulously detailed, you'll find new Grohe & Richelieu hardware, glass rain showers, Kohler sinks throughout the spa-envisioned bathrooms. Soaring 35 stories above our picturesque city, this exclusive 2 bedroom & den (3rd bedroom has closet and window) sub-penthouse is located in the pulse of the city. Steps to the seawall, English Bay Beach, Yaletown restaurants, new Beach District living; Autostrada, London Drugs, Fresh Street Market and more. Live off George Wainborn Park and enjoy 5 star building amenities; 24 hour concierge and security, lap pool, hot tub, fitness centre, steam room and sauna, guest suites, theatre room and party room. This fabulous SPH ticks ALL the boxes and will surely impress. 2 parking and a large storage locker. Book your private showing today.