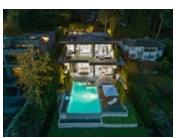

## Description

Luxurious 'Dream Home' with spectacular, south facing, ocean views on one of West Vancouver's most prized street just steps to the beach. Enjoy from this absolutely incredible home with gated driveway on a 11,762 sq. ft. property. Incredible quality with floor to ceiling windows and large walk out terraces with infinity pool, spa, built in BBQ, outdoor fire pit and heated outdoor dining area. This layout is amazing for entertaining and living with a family. Impressive Features include: Air Conditioning, Elevator, Butler's kitchen/pantry, CONTROL-4 Smart Home system, climate controlled wine room, infrared sauna, games and media room and built-in outdoor kitchen including gas access. Offering 5 bedrooms (all with ensuites) a total of 8 bathrooms, 6,011 sq. ft. of living space, 11 foot high ceilings and huge decks. The infinity edge swimming pool and hot tub are sundrenched all day and offer complete privacy. Additional Nanny or guest suite. 3 car garage and endless storage space. Rarely do we see a home of this magnitude. This is an off market offering.