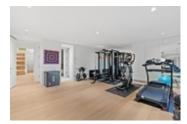

## Description

Luxurious 'Dream Home' with spectacular, south facing, ocean views on one of West Vancouver's most prized street just steps to the beach. Enjoy from this absolutely incredible home with gated driveway on a 11,762 sq. ft. property. Incredible quality with floor to ceiling windows and large walk out terraces with infinity pool, spa, built in BBQ, outdoor fire pit and heated outdoor dining area. This layout is amazing for entertaining and living with a family. Impressive Features include: Air Conditioning, Elevator, Butler's kitchen/pantry, CONTROL-4 Smart Home system, climate controlled wine room, infrared sauna, games and media room and built-in outdoor kitchen including gas access. Offering 5 bedrooms (all with ensuites) a total of 8 bathrooms, 6,011 sq. ft. of living space, 11 foot high ceilings and huge decks. The infinity edge swimming pool and hot tub are sundrenched all day and offer complete privacy. Additional Nanny or guest suite. 3 car garage and endless storage space. Rarely do we see a home of this magnitude. This is an off market offering.