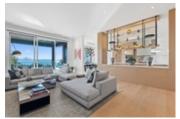

## Description

Luxurious 'Dream Home' with spectacular, south facing, ocean views on one of West Vancouver's most prized street just steps to the beach. Enjoy from this absolutely incredible home with gated driveway on a 11,762 sq. ft. property. Incredible quality with floor to ceiling windows and large walk out terraces with infinity pool, spa, built in BBQ, outdoor fire pit and heated outdoor dining area. This layout is amazing for entertaining and living with a family. Impressive Features include: Air Conditioning, Elevator, Butler's kitchen/pantry, CONTROL-4 Smart Home system, climate controlled wine room, infrared sauna, games and media room and built-in outdoor kitchen including gas access. Offering 5 bedrooms (all with ensuites) a total of 8 bathrooms, 6,011 sq. ft. of living space, 11 foot high ceilings and huge decks. The infinity edge swimming pool and hot tub are sundrenched all day and offer complete privacy. Additional Nanny or guest suite. 3 car garage and endless storage space. Rarely do we see a home of this magnitude. This is an off market offering.