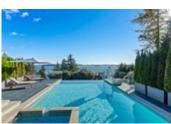

## Description

Luxurious 'Dream Home' with spectacular, south facing, ocean views on one of West Vancouver's most prized street just steps to the beach. Enjoy from this absolutely incredible home with gated driveway on a 11,762 sq. ft. property. Incredible quality with floor to ceiling windows and large walk out terraces with infinity pool, spa, built in BBQ, outdoor fire pit and heated outdoor dining area. This layout is amazing for entertaining and living with a family. Impressive Features include: Air Conditioning, Elevator, Butler's kitchen/pantry, CONTROL-4 Smart Home system, climate controlled wine room, infrared sauna, games and media room and built-in outdoor kitchen including gas access. Offering 5 bedrooms (all with ensuites) a total of 8 bathrooms, 6,011 sq. ft. of living space, 11 foot high ceilings and huge decks. The infinity edge swimming pool and hot tub are sundrenched all day and offer complete privacy. Additional Nanny or guest suite. 3 car garage and endless storage space. Rarely do we see a home of this magnitude. This is an off market offering.