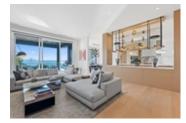

## Description

Luxurious 'Dream Home' with spectacular, south facing, ocean views on one of West Vancouver's most prized street just steps to the beach. Enjoy from this absolutely incredible home with gated driveway on a 11,762 sq. ft. property. Incredible quality with floor to ceiling windows and large walk out terraces with infinity pool, spa, built in BBQ, outdoor fire pit and heated outdoor dining area. This layout is amazing for entertaining and living with a family. Impressive Features include: Air Conditioning, Elevator, Butler's kitchen/pantry, CONTROL-4 Smart Home system, climate controlled wine room, infrared sauna, games and media room and built-in outdoor kitchen including gas access. Offering 5 bedrooms (all with ensuites) a total of 8 bathrooms, 6,011 sq. ft. of living space, 11 foot high ceilings and huge decks. The infinity edge swimming pool and hot tub are sundrenched all day and offer complete privacy. Additional Nanny or guest suite. 3 car garage and endless storage space. Rarely do we see a home of this magnitude. This is an off market offering.