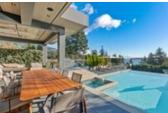

## Description

Luxurious 'Dream Home' with spectacular, south facing, ocean views on one of West Vancouver's most prized street just steps to the beach. Enjoy from this absolutely incredible home with gated driveway on a 11,762 sq. ft. property. Incredible quality with floor to ceiling windows and large walk out terraces with infinity pool, spa, built in BBQ, outdoor fire pit and heated outdoor dining area. This layout is amazing for entertaining and living with a family. Impressive Features include: Air Conditioning, Elevator, Butler's kitchen/pantry, CONTROL-4 Smart Home system, climate controlled wine room, infrared sauna, games and media room and built-in outdoor kitchen including gas access. Offering 5 bedrooms (all with ensuites) a total of 8 bathrooms, 6,011 sq. ft. of living space, 11 foot high ceilings and huge decks. The infinity edge swimming pool and hot tub are sundrenched all day and offer complete privacy. Additional Nanny or guest suite. 3 car garage and endless storage space. Rarely do we see a home of this magnitude. This is an off market offering.