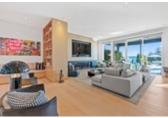

## Description

Luxurious 'Dream Home' with spectacular, south facing, ocean views on one of West Vancouver's most prized street just steps to the beach. Enjoy from this absolutely incredible home with gated driveway on a 11,762 sq. ft. property. Incredible quality with floor to ceiling windows and large walk out terraces with infinity pool, spa, built in BBQ, outdoor fire pit and heated outdoor dining area. This layout is amazing for entertaining and living with a family. Impressive Features include: Air Conditioning, Elevator, Butler's kitchen/pantry, CONTROL-4 Smart Home system, climate controlled wine room, infrared sauna, games and media room and built-in outdoor kitchen including gas access. Offering 5 bedrooms (all with ensuites) a total of 8 bathrooms, 6,011 sq. ft. of living space, 11 foot high ceilings and huge decks. The infinity edge swimming pool and hot tub are sundrenched all day and offer complete privacy. Additional Nanny or guest suite. 3 car garage and endless storage space. Rarely do we see a home of this magnitude. This is an off market offering.