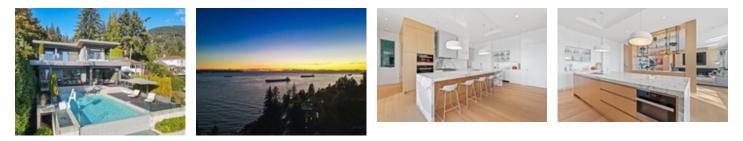

## Description

Luxurious 'Dream Home' with spectacular, south facing, ocean views on one of West Vancouver's most prized street just steps to the beach. Enjoy from this absolutely incredible home with gated driveway on a 11,762 sq. ft. property. Incredible quality with floor to ceiling windows and large walk out terraces with infinity pool, spa, built in BBQ, outdoor fire pit and heated outdoor dining area. This layout is amazing for entertaining and living with a family. Impressive Features include: Air Conditioning, Elevator, Butler's kitchen/pantry, CONTROL-4 Smart Home system, climate controlled wine room, infrared sauna, games and media room and built-in outdoor kitchen including gas access. Offering 5 bedrooms (all with ensuites) a total of 8 bathrooms, 6,011 sq. ft. of living space, 11 foot high ceilings and huge decks. The infinity edge swimming pool and hot tub are sundrenched all day and offer complete privacy. Additional Nanny or guest suite. 3 car garage and endless storage space. Rarely do we see a home of this magnitude. This is an off market offering.