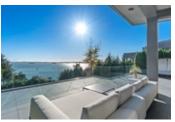

## Description

Luxurious 'Dream Home' with spectacular, south facing, ocean views on one of West Vancouver's most prized street just steps to the beach. Enjoy from this absolutely incredible home with gated driveway on a 11,762 sq. ft. property. Incredible quality with floor to ceiling windows and large walk out terraces with infinity pool, spa, built in BBQ, outdoor fire pit and heated outdoor dining area. This layout is amazing for entertaining and living with a family. Impressive Features include: Air Conditioning, Elevator, Butler's kitchen/pantry, CONTROL-4 Smart Home system, climate controlled wine room, infrared sauna, games and media room and built-in outdoor kitchen including gas access. Offering 5 bedrooms (all with ensuites) a total of 8 bathrooms, 6,011 sq. ft. of living space, 11 foot high ceilings and huge decks. The infinity edge swimming pool and hot tub are sundrenched all day and offer complete privacy. Additional Nanny or guest suite. 3 car garage and endless storage space. Rarely do we see a home of this magnitude. This is an off market offering.