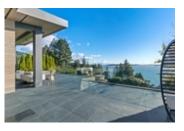

## Description

Luxurious 'Dream Home' with spectacular, south facing, ocean views on one of West Vancouver's most prized street just steps to the beach. Enjoy from this absolutely incredible home with gated driveway on a 11,762 sq. ft. property. Incredible quality with floor to ceiling windows and large walk out terraces with infinity pool, spa, built in BBQ, outdoor fire pit and heated outdoor dining area. This layout is amazing for entertaining and living with a family. Impressive Features include: Air Conditioning, Elevator, Butler's kitchen/pantry, CONTROL-4 Smart Home system, climate controlled wine room, infrared sauna, games and media room and built-in outdoor kitchen including gas access. Offering 5 bedrooms (all with ensuites) a total of 8 bathrooms, 6,011 sq. ft. of living space, 11 foot high ceilings and huge decks. The infinity edge swimming pool and hot tub are sundrenched all day and offer complete privacy. Additional Nanny or guest suite. 3 car garage and endless storage space. Rarely do we see a home of this magnitude. This is an off market offering.