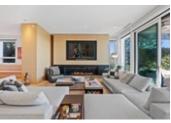

## Description

Luxurious 'Dream Home' with spectacular, south facing, ocean views on one of West Vancouver's most prized street just steps to the beach. Enjoy from this absolutely incredible home with gated driveway on a 11,762 sq. ft. property. Incredible quality with floor to ceiling windows and large walk out terraces with infinity pool, spa, built in BBQ, outdoor fire pit and heated outdoor dining area. This layout is amazing for entertaining and living with a family. Impressive Features include: Air Conditioning, Elevator, Butler's kitchen/pantry, CONTROL-4 Smart Home system, climate controlled wine room, infrared sauna, games and media room and built-in outdoor kitchen including gas access. Offering 5 bedrooms (all with ensuites) a total of 8 bathrooms, 6,011 sq. ft. of living space, 11 foot high ceilings and huge decks. The infinity edge swimming pool and hot tub are sundrenched all day and offer complete privacy. Additional Nanny or guest suite. 3 car garage and endless storage space. Rarely do we see a home of this magnitude. This is an off market offering.