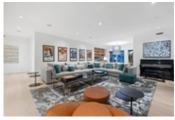

## Description

Luxurious 'Dream Home' with spectacular, south facing, ocean views on one of West Vancouver's most prized street just steps to the beach. Enjoy from this absolutely incredible home with gated driveway on a 11,762 sq. ft. property. Incredible quality with floor to ceiling windows and large walk out terraces with infinity pool, spa, built in BBQ, outdoor fire pit and heated outdoor dining area. This layout is amazing for entertaining and living with a family. Impressive Features include: Air Conditioning, Elevator, Butler's kitchen/pantry, CONTROL-4 Smart Home system, climate controlled wine room, infrared sauna, games and media room and built-in outdoor kitchen including gas access. Offering 5 bedrooms (all with ensuites) a total of 8 bathrooms, 6,011 sq. ft. of living space, 11 foot high ceilings and huge decks. The infinity edge swimming pool and hot tub are sundrenched all day and offer complete privacy. Additional Nanny or guest suite. 3 car garage and endless storage space. Rarely do we see a home of this magnitude. This is an off market offering.