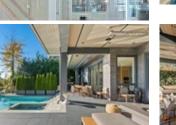

## Description

Luxurious 'Dream Home' with spectacular, south facing, ocean views on one of West Vancouver's most prized street just steps to the beach. Enjoy from this absolutely incredible home with gated driveway on a 11,762 sq. ft. property. Incredible quality with floor to ceiling windows and large walk out terraces with infinity pool, spa, built in BBQ, outdoor fire pit and heated outdoor dining area. This layout is amazing for entertaining and living with a family. Impressive Features include: Air Conditioning, Elevator, Butler's kitchen/pantry, CONTROL-4 Smart Home system, climate controlled wine room, infrared sauna, games and media room and built-in outdoor kitchen including gas access. Offering 5 bedrooms (all with ensuites) a total of 8 bathrooms, 6,011 sq. ft. of living space, 11 foot high ceilings and huge decks. The infinity edge swimming pool and hot tub are sundrenched all day and offer complete privacy. Additional Nanny or guest suite. 3 car garage and endless storage space. Rarely do we see a home of this magnitude. This is an off market offering.