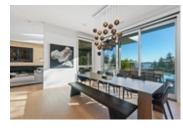

## Description

Luxurious 'Dream Home' with spectacular, south facing, ocean views on one of West Vancouver's most prized street just steps to the beach. Enjoy from this absolutely incredible home with gated driveway on a 11,762 sq. ft. property. Incredible quality with floor to ceiling windows and large walk out terraces with infinity pool, spa, built in BBQ, outdoor fire pit and heated outdoor dining area. This layout is amazing for entertaining and living with a family. Impressive Features include: Air Conditioning, Elevator, Butler's kitchen/pantry, CONTROL-4 Smart Home system, climate controlled wine room, infrared sauna, games and media room and built-in outdoor kitchen including gas access. Offering 5 bedrooms (all with ensuites) a total of 8 bathrooms, 6,011 sq. ft. of living space, 11 foot high ceilings and huge decks. The infinity edge swimming pool and hot tub are sundrenched all day and offer complete privacy. Additional Nanny or guest suite. 3 car garage and endless storage space. Rarely do we see a home of this magnitude. This is an off market offering.