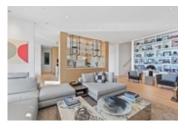

## Description

Luxurious 'Dream Home' with spectacular, south facing, ocean views on one of West Vancouver's most prized street just steps to the beach. Enjoy from this absolutely incredible home with gated driveway on a 11,762 sq. ft. property. Incredible quality with floor to ceiling windows and large walk out terraces with infinity pool, spa, built in BBQ, outdoor fire pit and heated outdoor dining area. This layout is amazing for entertaining and living with a family. Impressive Features include: Air Conditioning, Elevator, Butler's kitchen/pantry, CONTROL-4 Smart Home system, climate controlled wine room, infrared sauna, games and media room and built-in outdoor kitchen including gas access. Offering 5 bedrooms (all with ensuites) a total of 8 bathrooms, 6,011 sq. ft. of living space, 11 foot high ceilings and huge decks. The infinity edge swimming pool and hot tub are sundrenched all day and offer complete privacy. Additional Nanny or guest suite. 3 car garage and endless storage space. Rarely do we see a home of this magnitude. This is an off market offering.