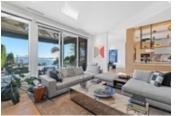

## Description

Luxurious 'Dream Home' with spectacular, south facing, ocean views on one of West Vancouver's most prized street just steps to the beach. Enjoy from this absolutely incredible home with gated driveway on a 11,762 sq. ft. property. Incredible quality with floor to ceiling windows and large walk out terraces with infinity pool, spa, built in BBQ, outdoor fire pit and heated outdoor dining area. This layout is amazing for entertaining and living with a family. Impressive Features include: Air Conditioning, Elevator, Butler's kitchen/pantry, CONTROL-4 Smart Home system, climate controlled wine room, infrared sauna, games and media room and built-in outdoor kitchen including gas access. Offering 5 bedrooms (all with ensuites) a total of 8 bathrooms, 6,011 sq. ft. of living space, 11 foot high ceilings and huge decks. The infinity edge swimming pool and hot tub are sundrenched all day and offer complete privacy. Additional Nanny or guest suite. 3 car garage and endless storage space. Rarely do we see a home of this magnitude. This is an off market offering.