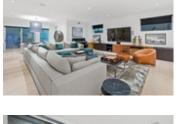

## Description

Luxurious 'Dream Home' with spectacular, south facing, ocean views on one of West Vancouver's most prized street just steps to the beach. Enjoy from this absolutely incredible home with gated driveway on a 11,762 sq. ft. property. Incredible quality with floor to ceiling windows and large walk out terraces with infinity pool, spa, built in BBQ, outdoor fire pit and heated outdoor dining area. This layout is amazing for entertaining and living with a family. Impressive Features include: Air Conditioning, Elevator, Butler's kitchen/pantry, CONTROL-4 Smart Home system, climate controlled wine room, infrared sauna, games and media room and built-in outdoor kitchen including gas access. Offering 5 bedrooms (all with ensuites) a total of 8 bathrooms, 6,011 sq. ft. of living space, 11 foot high ceilings and huge decks. The infinity edge swimming pool and hot tub are sundrenched all day and offer complete privacy. Additional Nanny or guest suite. 3 car garage and endless storage space. Rarely do we see a home of this magnitude. This is an off market offering.