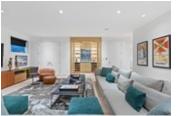

## Description

Luxurious 'Dream Home' with spectacular, south facing, ocean views on one of West Vancouver's most prized street just steps to the beach. Enjoy from this absolutely incredible home with gated driveway on a 11,762 sq. ft. property. Incredible quality with floor to ceiling windows and large walk out terraces with infinity pool, spa, built in BBQ, outdoor fire pit and heated outdoor dining area. This layout is amazing for entertaining and living with a family. Impressive Features include: Air Conditioning, Elevator, Butler's kitchen/pantry, CONTROL-4 Smart Home system, climate controlled wine room, infrared sauna, games and media room and built-in outdoor kitchen including gas access. Offering 5 bedrooms (all with ensuites) a total of 8 bathrooms, 6,011 sq. ft. of living space, 11 foot high ceilings and huge decks. The infinity edge swimming pool and hot tub are sundrenched all day and offer complete privacy. Additional Nanny or guest suite. 3 car garage and endless storage space. Rarely do we see a home of this magnitude. This is an off market offering.