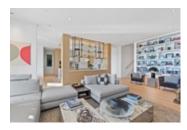

## Description

Luxurious 'Dream Home' with spectacular, south facing, ocean views on one of West Vancouver's most prized street just steps to the beach. Enjoy from this absolutely incredible home with gated driveway on a 11,762 sq. ft. property. Incredible quality with floor to ceiling windows and large walk out terraces with infinity pool, spa, built in BBQ, outdoor fire pit and heated outdoor dining area. This layout is amazing for entertaining and living with a family. Impressive Features include: Air Conditioning, Elevator, Butler's kitchen/pantry, CONTROL-4 Smart Home system, climate controlled wine room, infrared sauna, games and media room and built-in outdoor kitchen including gas access. Offering 5 bedrooms (all with ensuites) a total of 8 bathrooms, 6,011 sq. ft. of living space, 11 foot high ceilings and huge decks. The infinity edge swimming pool and hot tub are sundrenched all day and offer complete privacy. Additional Nanny or guest suite. 3 car garage and endless storage space. Rarely do we see a home of this magnitude. This is an off market offering.