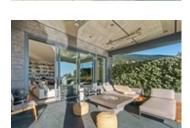

## Description

Luxurious 'Dream Home' with spectacular, south facing, ocean views on one of West Vancouver's most prized street just steps to the beach. Enjoy from this absolutely incredible home with gated driveway on a 11,762 sq. ft. property. Incredible quality with floor to ceiling windows and large walk out terraces with infinity pool, spa, built in BBQ, outdoor fire pit and heated outdoor dining area. This layout is amazing for entertaining and living with a family. Impressive Features include: Air Conditioning, Elevator, Butler's kitchen/pantry, CONTROL-4 Smart Home system, climate controlled wine room, infrared sauna, games and media room and built-in outdoor kitchen including gas access. Offering 5 bedrooms (all with ensuites) a total of 8 bathrooms, 6,011 sq. ft. of living space, 11 foot high ceilings and huge decks. The infinity edge swimming pool and hot tub are sundrenched all day and offer complete privacy. Additional Nanny or guest suite. 3 car garage and endless storage space. Rarely do we see a home of this magnitude. This is an off market offering.