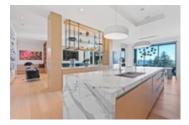

## Description

Luxurious 'Dream Home' with spectacular, south facing, ocean views on one of West Vancouver's most prized street just steps to the beach. Enjoy from this absolutely incredible home with gated driveway on a 11,762 sq. ft. property. Incredible quality with floor to ceiling windows and large walk out terraces with infinity pool, spa, built in BBQ, outdoor fire pit and heated outdoor dining area. This layout is amazing for entertaining and living with a family. Impressive Features include: Air Conditioning, Elevator, Butler's kitchen/pantry, CONTROL-4 Smart Home system, climate controlled wine room, infrared sauna, games and media room and built-in outdoor kitchen including gas access. Offering 5 bedrooms (all with ensuites) a total of 8 bathrooms, 6,011 sq. ft. of living space, 11 foot high ceilings and huge decks. The infinity edge swimming pool and hot tub are sundrenched all day and offer complete privacy. Additional Nanny or guest suite. 3 car garage and endless storage space. Rarely do we see a home of this magnitude. This is an off market offering.