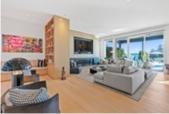

## Description

Luxurious 'Dream Home' with spectacular, south facing, ocean views on one of West Vancouver's most prized street just steps to the beach. Enjoy from this absolutely incredible home with gated driveway on a 11,762 sq. ft. property. Incredible quality with floor to ceiling windows and large walk out terraces with infinity pool, spa, built in BBQ, outdoor fire pit and heated outdoor dining area. This layout is amazing for entertaining and living with a family. Impressive Features include: Air Conditioning, Elevator, Butler's kitchen/pantry, CONTROL-4 Smart Home system, climate controlled wine room, infrared sauna, games and media room and built-in outdoor kitchen including gas access. Offering 5 bedrooms (all with ensuites) a total of 8 bathrooms, 6,011 sq. ft. of living space, 11 foot high ceilings and huge decks. The infinity edge swimming pool and hot tub are sundrenched all day and offer complete privacy. Additional Nanny or guest suite. 3 car garage and endless storage space. Rarely do we see a home of this magnitude. This is an off market offering.