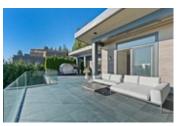

## Description

Luxurious 'Dream Home' with spectacular, south facing, ocean views on one of West Vancouver's most prized street just steps to the beach. Enjoy from this absolutely incredible home with gated driveway on a 11,762 sq. ft. property. Incredible quality with floor to ceiling windows and large walk out terraces with infinity pool, spa, built in BBQ, outdoor fire pit and heated outdoor dining area. This layout is amazing for entertaining and living with a family. Impressive Features include: Air Conditioning, Elevator, Butler's kitchen/pantry, CONTROL-4 Smart Home system, climate controlled wine room, infrared sauna, games and media room and built-in outdoor kitchen including gas access. Offering 5 bedrooms (all with ensuites) a total of 8 bathrooms, 6,011 sq. ft. of living space, 11 foot high ceilings and huge decks. The infinity edge swimming pool and hot tub are sundrenched all day and offer complete privacy. Additional Nanny or guest suite. 3 car garage and endless storage space. Rarely do we see a home of this magnitude. This is an off market offering.