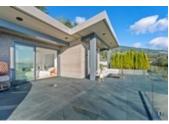

## Description

Luxurious 'Dream Home' with spectacular, south facing, ocean views on one of West Vancouver's most prized street just steps to the beach. Enjoy from this absolutely incredible home with gated driveway on a 11,762 sq. ft. property. Incredible quality with floor to ceiling windows and large walk out terraces with infinity pool, spa, built in BBQ, outdoor fire pit and heated outdoor dining area. This layout is amazing for entertaining and living with a family. Impressive Features include: Air Conditioning, Elevator, Butler's kitchen/pantry, CONTROL-4 Smart Home system, climate controlled wine room, infrared sauna, games and media room and built-in outdoor kitchen including gas access. Offering 5 bedrooms (all with ensuites) a total of 8 bathrooms, 6,011 sq. ft. of living space, 11 foot high ceilings and huge decks. The infinity edge swimming pool and hot tub are sundrenched all day and offer complete privacy. Additional Nanny or guest suite. 3 car garage and endless storage space. Rarely do we see a home of this magnitude. This is an off market offering.