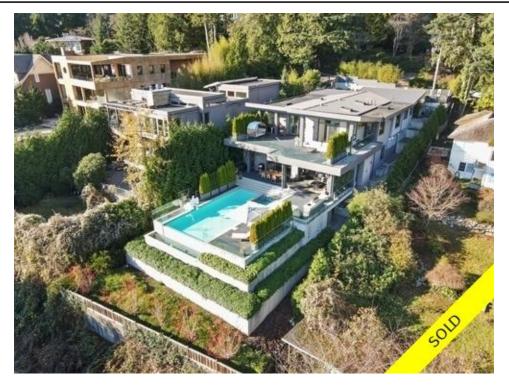

## Description

Luxurious 'Dream Home' with spectacular, south facing, ocean views on one of West Vancouver's most prized street just steps to the beach. Enjoy from this absolutely incredible home with gated driveway on a 11,762 sq. ft. property. Incredible quality with floor to ceiling windows and large walk out terraces with infinity pool, spa, built in BBQ, outdoor fire pit and heated outdoor dining area. This layout is amazing for entertaining and living with a family. Impressive Features include: Air Conditioning, Elevator, Butler's kitchen/pantry, CONTROL-4 Smart Home system, climate controlled wine room, infrared sauna, games and media room and built-in outdoor kitchen including gas access. Offering 5 bedrooms (all with ensuites) a total of 8 bathrooms, 6,011 sq. ft. of living space, 11 foot high ceilings and huge decks. The infinity edge swimming pool and hot tub are sundrenched all day and offer complete privacy. Additional Nanny or guest suite. 3 car garage and endless storage space. Rarely do we see a home of this magnitude. This is an off market offering.