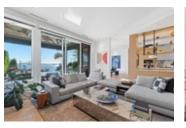

## Description

Luxurious 'Dream Home' with spectacular, south facing, ocean views on one of West Vancouver's most prized street just steps to the beach. Enjoy from this absolutely incredible home with gated driveway on a 11,762 sq. ft. property. Incredible quality with floor to ceiling windows and large walk out terraces with infinity pool, spa, built in BBQ, outdoor fire pit and heated outdoor dining area. This layout is amazing for entertaining and living with a family. Impressive Features include: Air Conditioning, Elevator, Butler's kitchen/pantry, CONTROL-4 Smart Home system, climate controlled wine room, infrared sauna, games and media room and built-in outdoor kitchen including gas access. Offering 5 bedrooms (all with ensuites) a total of 8 bathrooms, 6,011 sq. ft. of living space, 11 foot high ceilings and huge decks. The infinity edge swimming pool and hot tub are sundrenched all day and offer complete privacy. Additional Nanny or guest suite. 3 car garage and endless storage space. Rarely do we see a home of this magnitude. This is an off market offering.