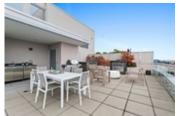

## Description

LUXURY PENTHOUSE like you've never seen before. Imagine living above it all with unobstructed panoramic city, ocean and mountain views out your 10FT floor to ceiling windows!

This spectacular home offers 1,620sf PLUS over 1,340sf of patio and private rooftop terrace (TOTAL 2,960 SF) which includes hot tub, outdoor kitchen w/ BBQ, fireplace & grass area. Top of the line features include gourmet kitchen w/Wolf appliances & Sub Zero fridge, wine fridge, premium wide-plank flooring, stone countertops, A/C, home entertainment system & floating staircase.