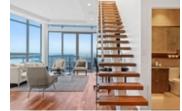

## Description

LUXURY PENTHOUSE like you've never seen before. Imagine living above it all with unobstructed panoramic city, ocean and mountain views out your 10FT floor to ceiling windows!

This spectacular home offers 1,620sf PLUS over 1,340sf of patio and private rooftop terrace (TOTAL 2,960 SF) which includes hot tub, outdoor kitchen w/ BBQ, fireplace & grass area. Top of the line features include gourmet kitchen w/Wolf appliances & Sub Zero fridge, wine fridge, premium wide-plank flooring, stone countertops, A/C, home entertainment system & floating staircase.