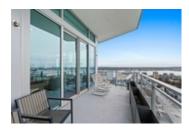

## Description

LUXURY PENTHOUSE like you've never seen before. Imagine living above it all with unobstructed panoramic city, ocean and mountain views out your 10FT floor to ceiling windows!

This spectacular home offers 1,620sf PLUS over 1,340sf of patio and private rooftop terrace (TOTAL 2,960 SF) which includes hot tub, outdoor kitchen w/ BBQ, fireplace & grass area. Top of the line features include gourmet kitchen w/Wolf appliances & Sub Zero fridge, wine fridge, premium wide-plank flooring, stone countertops, A/C, home entertainment system & floating staircase.