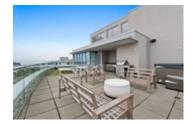

## Description

LUXURY PENTHOUSE like you've never seen before. Imagine living above it all with unobstructed panoramic city, ocean and mountain views out your 10FT floor to ceiling windows!

This spectacular home offers 1,620sf PLUS over 1,340sf of patio and private rooftop terrace (TOTAL 2,960 SF) which includes hot tub, outdoor kitchen w/ BBQ, fireplace & grass area. Top of the line features include gourmet kitchen w/Wolf appliances & Sub Zero fridge, wine fridge, premium wide-plank flooring, stone countertops, A/C, home entertainment system & floating staircase.