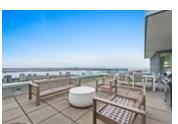

## Description

LUXURY PENTHOUSE like you've never seen before. Imagine living above it all with unobstructed panoramic city, ocean and mountain views out your 10FT floor to ceiling windows!

This spectacular home offers 1,620sf PLUS over 1,340sf of patio and private rooftop terrace (TOTAL 2,960 SF) which includes hot tub, outdoor kitchen w/ BBQ, fireplace & grass area. Top of the line features include gourmet kitchen w/Wolf appliances & Sub Zero fridge, wine fridge, premium wide-plank flooring, stone countertops, A/C, home entertainment system & floating staircase.