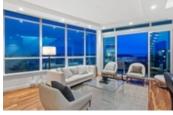

## Description

LUXURY PENTHOUSE like you've never seen before. Imagine living above it all with unobstructed panoramic city, ocean and mountain views out your 10FT floor to ceiling windows!

This spectacular home offers 1,620sf PLUS over 1,340sf of patio and private rooftop terrace (TOTAL 2,960 SF) which includes hot tub, outdoor kitchen w/ BBQ, fireplace & grass area. Top of the line features include gourmet kitchen w/Wolf appliances & Sub Zero fridge, wine fridge, premium wide-plank flooring, stone countertops, A/C, home entertainment system & floating staircase.