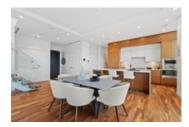

## Description

LUXURY PENTHOUSE like you've never seen before. Imagine living above it all with unobstructed panoramic city, ocean and mountain views out your 10FT floor to ceiling windows!

This spectacular home offers 1,620sf PLUS over 1,340sf of patio and private rooftop terrace (TOTAL 2,960 SF) which includes hot tub, outdoor kitchen w/ BBQ, fireplace & grass area. Top of the line features include gourmet kitchen w/Wolf appliances & Sub Zero fridge, wine fridge, premium wide-plank flooring, stone countertops, A/C, home entertainment system & floating staircase.

Spacious Master bedroom offers a 5-piece ensuite & walk-in-closet and black out blinds. Private 3 car garage & storage included. This will take your breath away! Book your private appointment today.