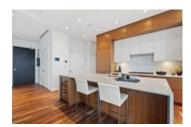

## Description

LUXURY PENTHOUSE like you've never seen before. Imagine living above it all with unobstructed panoramic city, ocean and mountain views out your 10FT floor to ceiling windows!

This spectacular home offers 1,620sf PLUS over 1,340sf of patio and private rooftop terrace (TOTAL 2,960 SF) which includes hot tub, outdoor kitchen w/ BBQ, fireplace & grass area. Top of the line features include gourmet kitchen w/Wolf appliances & Sub Zero fridge, wine fridge, premium wide-plank flooring, stone countertops, A/C, home entertainment system & floating staircase.