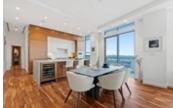

## Description

LUXURY PENTHOUSE like you've never seen before. Imagine living above it all with unobstructed panoramic city, ocean and mountain views out your 10FT floor to ceiling windows!

This spectacular home offers 1,620sf PLUS over 1,340sf of patio and private rooftop terrace (TOTAL 2,960 SF) which includes hot tub, outdoor kitchen w/ BBQ, fireplace & grass area. Top of the line features include gourmet kitchen w/Wolf appliances & Sub Zero fridge, wine fridge, premium wide-plank flooring, stone countertops, A/C, home entertainment system & floating staircase.

Spacious Master bedroom offers a 5-piece ensuite & walk-in-closet and black out blinds. Private 3 car garage & storage included. This will take your breath away! Book your private appointment today.