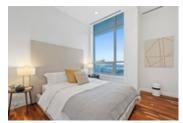

## Description

LUXURY PENTHOUSE like you've never seen before. Imagine living above it all with unobstructed panoramic city, ocean and mountain views out your 10FT floor to ceiling windows!

This spectacular home offers 1,620sf PLUS over 1,340sf of patio and private rooftop terrace (TOTAL 2,960 SF) which includes hot tub, outdoor kitchen w/ BBQ, fireplace & grass area. Top of the line features include gourmet kitchen w/Wolf appliances & Sub Zero fridge, wine fridge, premium wide-plank flooring, stone countertops, A/C, home entertainment system & floating staircase.

Spacious Master bedroom offers a 5-piece ensuite & walk-in-closet and black out blinds. Private 3 car garage & storage included. This will take your breath away! Book your private appointment today.