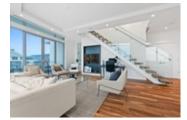

## Description

LUXURY PENTHOUSE like you've never seen before. Imagine living above it all with unobstructed panoramic city, ocean and mountain views out your 10FT floor to ceiling windows!

This spectacular home offers 1,620sf PLUS over 1,340sf of patio and private rooftop terrace (TOTAL 2,960 SF) which includes hot tub, outdoor kitchen w/ BBQ, fireplace & grass area. Top of the line features include gourmet kitchen w/Wolf appliances & Sub Zero fridge, wine fridge, premium wide-plank flooring, stone countertops, A/C, home entertainment system & floating staircase.