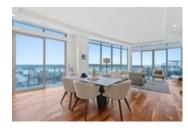

## Description

LUXURY PENTHOUSE like you've never seen before. Imagine living above it all with unobstructed panoramic city, ocean and mountain views out your 10FT floor to ceiling windows!

This spectacular home offers 1,620sf PLUS over 1,340sf of patio and private rooftop terrace (TOTAL 2,960 SF) which includes hot tub, outdoor kitchen w/ BBQ, fireplace & grass area. Top of the line features include gourmet kitchen w/Wolf appliances & Sub Zero fridge, wine fridge, premium wide-plank flooring, stone countertops, A/C, home entertainment system & floating staircase.