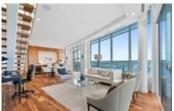

## Description

LUXURY PENTHOUSE like you've never seen before. Imagine living above it all with unobstructed panoramic city, ocean and mountain views out your 10FT floor to ceiling windows!

This spectacular home offers 1,620sf PLUS over 1,340sf of patio and private rooftop terrace (TOTAL 2,960 SF) which includes hot tub, outdoor kitchen w/ BBQ, fireplace & grass area. Top of the line features include gourmet kitchen w/Wolf appliances & Sub Zero fridge, wine fridge, premium wide-plank flooring, stone countertops, A/C, home entertainment system & floating staircase.