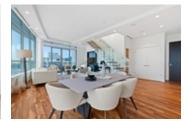

## Description

LUXURY PENTHOUSE like you've never seen before. Imagine living above it all with unobstructed panoramic city, ocean and mountain views out your 10FT floor to ceiling windows!

This spectacular home offers 1,620sf PLUS over 1,340sf of patio and private rooftop terrace (TOTAL 2,960 SF) which includes hot tub, outdoor kitchen w/ BBQ, fireplace & grass area. Top of the line features include gourmet kitchen w/Wolf appliances & Sub Zero fridge, wine fridge, premium wide-plank flooring, stone countertops, A/C, home entertainment system & floating staircase.

Spacious Master bedroom offers a 5-piece ensuite & walk-in-closet and black out blinds. Private 3 car garage & storage included. This will take your breath away! Book your private appointment today.