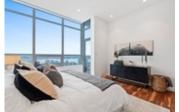

## Description

LUXURY PENTHOUSE like you've never seen before. Imagine living above it all with unobstructed panoramic city, ocean and mountain views out your 10FT floor to ceiling windows!

This spectacular home offers 1,620sf PLUS over 1,340sf of patio and private rooftop terrace (TOTAL 2,960 SF) which includes hot tub, outdoor kitchen w/ BBQ, fireplace & grass area. Top of the line features include gourmet kitchen w/Wolf appliances & Sub Zero fridge, wine fridge, premium wide-plank flooring, stone countertops, A/C, home entertainment system & floating staircase.