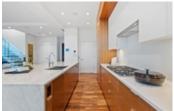

## Description

LUXURY PENTHOUSE like you've never seen before. Imagine living above it all with unobstructed panoramic city, ocean and mountain views out your 10FT floor to ceiling windows!

This spectacular home offers 1,620sf PLUS over 1,340sf of patio and private rooftop terrace (TOTAL 2,960 SF) which includes hot tub, outdoor kitchen w/ BBQ, fireplace & grass area. Top of the line features include gourmet kitchen w/Wolf appliances & Sub Zero fridge, wine fridge, premium wide-plank flooring, stone countertops, A/C, home entertainment system & floating staircase.