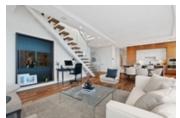

## Description

LUXURY PENTHOUSE like you've never seen before. Imagine living above it all with unobstructed panoramic city, ocean and mountain views out your 10FT floor to ceiling windows!

This spectacular home offers 1,620sf PLUS over 1,340sf of patio and private rooftop terrace (TOTAL 2,960 SF) which includes hot tub, outdoor kitchen w/ BBQ, fireplace & grass area. Top of the line features include gourmet kitchen w/Wolf appliances & Sub Zero fridge, wine fridge, premium wide-plank flooring, stone countertops, A/C, home entertainment system & floating staircase.