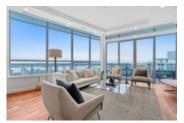

## Description

LUXURY PENTHOUSE like you've never seen before. Imagine living above it all with unobstructed panoramic city, ocean and mountain views out your 10FT floor to ceiling windows!

This spectacular home offers 1,620sf PLUS over 1,340sf of patio and private rooftop terrace (TOTAL 2,960 SF) which includes hot tub, outdoor kitchen w/ BBQ, fireplace & grass area. Top of the line features include gourmet kitchen w/Wolf appliances & Sub Zero fridge, wine fridge, premium wide-plank flooring, stone countertops, A/C, home entertainment system & floating staircase.