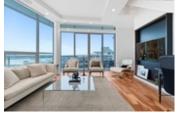

## Description

LUXURY PENTHOUSE like you've never seen before. Imagine living above it all with unobstructed panoramic city, ocean and mountain views out your 10FT floor to ceiling windows!

This spectacular home offers 1,620sf PLUS over 1,340sf of patio and private rooftop terrace (TOTAL 2,960 SF) which includes hot tub, outdoor kitchen w/ BBQ, fireplace & grass area. Top of the line features include gourmet kitchen w/Wolf appliances & Sub Zero fridge, wine fridge, premium wide-plank flooring, stone countertops, A/C, home entertainment system & floating staircase.