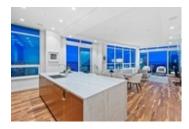

## Description

LUXURY PENTHOUSE like you've never seen before. Imagine living above it all with unobstructed panoramic city, ocean and mountain views out your 10FT floor to ceiling windows!

This spectacular home offers 1,620sf PLUS over 1,340sf of patio and private rooftop terrace (TOTAL 2,960 SF) which includes hot tub, outdoor kitchen w/ BBQ, fireplace & grass area. Top of the line features include gourmet kitchen w/Wolf appliances & Sub Zero fridge, wine fridge, premium wide-plank flooring, stone countertops, A/C, home entertainment system & floating staircase.