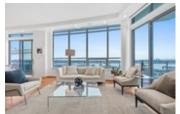

## Description

LUXURY PENTHOUSE like you've never seen before. Imagine living above it all with unobstructed panoramic city, ocean and mountain views out your 10FT floor to ceiling windows!

This spectacular home offers 1,620sf PLUS over 1,340sf of patio and private rooftop terrace (TOTAL 2,960 SF) which includes hot tub, outdoor kitchen w/ BBQ, fireplace & grass area. Top of the line features include gourmet kitchen w/Wolf appliances & Sub Zero fridge, wine fridge, premium wide-plank flooring, stone countertops, A/C, home entertainment system & floating staircase.