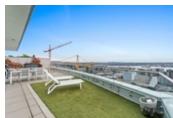

## Description

LUXURY PENTHOUSE like you've never seen before. Imagine living above it all with unobstructed panoramic city, ocean and mountain views out your 10FT floor to ceiling windows!

This spectacular home offers 1,620sf PLUS over 1,340sf of patio and private rooftop terrace (TOTAL 2,960 SF) which includes hot tub, outdoor kitchen w/ BBQ, fireplace & grass area. Top of the line features include gourmet kitchen w/Wolf appliances & Sub Zero fridge, wine fridge, premium wide-plank flooring, stone countertops, A/C, home entertainment system & floating staircase.