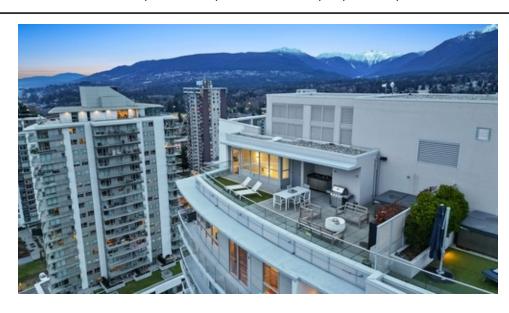

## Description

LUXURY PENTHOUSE like you've never seen before. Imagine living above it all with unobstructed panoramic city, ocean and mountain views out your 10FT floor to ceiling windows!

This spectacular home offers 1,620sf PLUS over 1,340sf of patio and private rooftop terrace (TOTAL 2,960 SF) which includes hot tub, outdoor kitchen w/ BBQ, fireplace & grass area. Top of the line features include gourmet kitchen w/Wolf appliances & Sub Zero fridge, wine fridge, premium wide-plank flooring, stone countertops, A/C, home entertainment system & floating staircase.

Spacious Master bedroom offers a 5-piece ensuite & walk-in-closet and black out blinds. Private 3 car garage & storage included. This will take your breath away! Book your private appointment today.