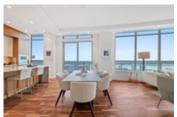

## Description

LUXURY PENTHOUSE like you've never seen before. Imagine living above it all with unobstructed panoramic city, ocean and mountain views out your 10FT floor to ceiling windows!

This spectacular home offers 1,620sf PLUS over 1,340sf of patio and private rooftop terrace (TOTAL 2,960 SF) which includes hot tub, outdoor kitchen w/ BBQ, fireplace & grass area. Top of the line features include gourmet kitchen w/Wolf appliances & Sub Zero fridge, wine fridge, premium wide-plank flooring, stone countertops, A/C, home entertainment system & floating staircase.

Spacious Master bedroom offers a 5-piece ensuite & walk-in-closet and black out blinds. Private 3 car garage & storage included. This will take your breath away! Book your private appointment today.