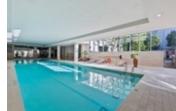

The sun drenched patio, perfect for BBQ's is 200SF and overlooks the water. Features include A/C, gas fireplace, floor to ceiling windows, gas hookup, kitchen pantry and lots of storage space. The ICON lives up to its name. This reputable, sought after and posh residence offers superb amenities: 24 hour professional concierge services, 80' lap pool, gym, billiards, theatre, party room, steam room & pitch & putt golf area. Pets/rentals OK.