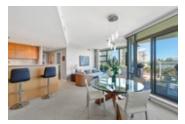

## Description

Proudly presenting 801 at ICON II. This is the most sought after plan in the building. Facing South and overlooking the ocean and George Wainborn Park, this property offers quintessential views from every room. Spacious and bright floorplan with renovated kitchen, 2 bed, 2 bath + den which has been beautifully opened up with custom millwork for your perfect work space.

The sun drenched patio, perfect for BBQ's is 200SF and overlooks the water. Features include A/C, gas fireplace, floor to ceiling windows, gas hookup, kitchen pantry and lots of storage space. The ICON lives up to its name. This reputable, sought after and posh residence offers superb amenities: 24 hour professional concierge services, 80' lap pool, gym, billiards, theatre, party room, steam room & pitch & putt golf area. Pets/rentals OK.