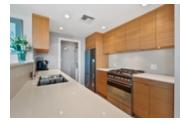

## Description

Proudly presenting 801 at ICON II. This is the most sought after plan in the building. Facing South and overlooking the ocean and George Wainborn Park, this property offers quintessential views from every room. Spacious and bright floorplan with renovated kitchen, 2 bed, 2 bath + den which has been beautifully opened up with custom millwork for your perfect work space.

The sun drenched patio, perfect for BBQ's is 200SF and overlooks the water. Features include A/C, gas fireplace, floor to ceiling windows, gas hookup, kitchen pantry and lots of storage space. The ICON lives up to its name. This reputable, sought after and posh residence offers superb amenities: 24 hour professional concierge services, 80' lap pool, gym, billiards, theatre, party room, steam room & pitch & putt golf area. Pets/rentals OK.