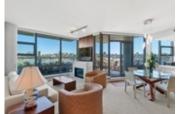

## Description

Proudly presenting 801 at ICON II. This is the most sought after plan in the building. Facing South and overlooking the ocean and George Wainborn Park, this property offers quintessential views from every room. Spacious and bright floorplan with renovated kitchen, 2 bed, 2 bath + den which has been beautifully opened up with custom millwork for your perfect work space.

The sun drenched patio, perfect for BBQ's is 200SF and overlooks the water. Features include A/C, gas fireplace, floor to ceiling windows, gas hookup, kitchen pantry and lots of storage space. The ICON lives up to its name. This reputable, sought after and posh residence offers superb amenities: 24 hour professional concierge services, 80' lap pool, gym, billiards, theatre, party room, steam room & pitch & putt golf area. Pets/rentals OK.