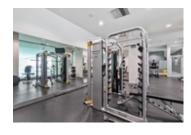

The sun drenched patio, perfect for BBQ's is 200SF and overlooks the water. Features include A/C, gas fireplace, floor to ceiling windows, gas hookup, kitchen pantry and lots of storage space. The ICON lives up to its name. This reputable, sought after and posh residence offers superb amenities: 24 hour professional concierge services, 80' lap pool, gym, billiards, theatre, party room, steam room & pitch & putt golf area. Pets/rentals OK.