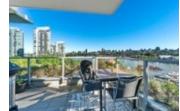

The sun drenched patio, perfect for BBQ's is 200SF and overlooks the water. Features include A/C, gas fireplace, floor to ceiling windows, gas hookup, kitchen pantry and lots of storage space. The ICON lives up to its name. This reputable, sought after and posh residence offers superb amenities: 24 hour professional concierge services, 80' lap pool, gym, billiards, theatre, party room, steam room & pitch & putt golf area. Pets/rentals OK.

Desirable Beach District Location; right on the Seawall, steps to shops, restaurants and English Bay.

Vancouver's ICONIC Waterfront building!