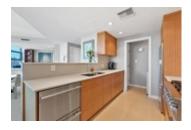

## Description

Proudly presenting 801 at ICON II. This is the most sought after plan in the building. Facing South and overlooking the ocean and George Wainborn Park, this property offers quintessential views from every room. Spacious and bright floorplan with renovated kitchen, 2 bed, 2 bath + den which has been beautifully opened up with custom millwork for your perfect work space.

The sun drenched patio, perfect for BBQ's is 200SF and overlooks the water. Features include A/C, gas fireplace, floor to ceiling windows, gas hookup, kitchen pantry and lots of storage space. The ICON lives up to its name. This reputable, sought after and posh residence offers superb amenities: 24 hour professional concierge services, 80' lap pool, gym, billiards, theatre, party room, steam room & pitch & putt golf area. Pets/rentals OK.