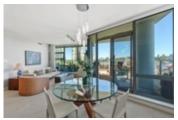

## Description

Proudly presenting 801 at ICON II. This is the most sought after plan in the building. Facing South and overlooking the ocean and George Wainborn Park, this property offers quintessential views from every room. Spacious and bright floorplan with renovated kitchen, 2 bed, 2 bath + den which has been beautifully opened up with custom millwork for your perfect work space.

The sun drenched patio, perfect for BBQ's is 200SF and overlooks the water. Features include A/C, gas fireplace, floor to ceiling windows, gas hookup, kitchen pantry and lots of storage space. The ICON lives up to its name. This reputable, sought after and posh residence offers superb amenities: 24 hour professional concierge services, 80' lap pool, gym, billiards, theatre, party room, steam room & pitch & putt golf area. Pets/rentals OK.