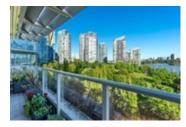

The sun drenched patio, perfect for BBQ's is 200SF and overlooks the water. Features include A/C, gas fireplace, floor to ceiling windows, gas hookup, kitchen pantry and lots of storage space. The ICON lives up to its name. This reputable, sought after and posh residence offers superb amenities: 24 hour professional concierge services, 80' lap pool, gym, billiards, theatre, party room, steam room & pitch & putt golf area. Pets/rentals OK.

Desirable Beach District Location; right on the Seawall, steps to shops, restaurants and English Bay.

Vancouver's ICONIC Waterfront building!