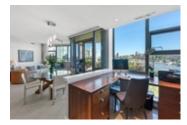

## Description

Proudly presenting 801 at ICON II. This is the most sought after plan in the building. Facing South and overlooking the ocean and George Wainborn Park, this property offers quintessential views from every room. Spacious and bright floorplan with renovated kitchen, 2 bed, 2 bath + den which has been beautifully opened up with custom millwork for your perfect work space.

The sun drenched patio, perfect for BBQ's is 200SF and overlooks the water. Features include A/C, gas fireplace, floor to ceiling windows, gas hookup, kitchen pantry and lots of storage space. The ICON lives up to its name. This reputable, sought after and posh residence offers superb amenities: 24 hour professional concierge services, 80' lap pool, gym, billiards, theatre, party room, steam room & pitch & putt golf area. Pets/rentals OK.