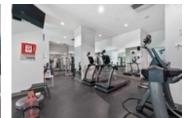

The sun drenched patio, perfect for BBQ's is 200SF and overlooks the water. Features include A/C, gas fireplace, floor to ceiling windows, gas hookup, kitchen pantry and lots of storage space. The ICON lives up to its name. This reputable, sought after and posh residence offers superb amenities: 24 hour professional concierge services, 80' lap pool, gym, billiards, theatre, party room, steam room & pitch & putt golf area. Pets/rentals OK.