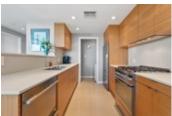

## Description

Proudly presenting 801 at ICON II. This is the most sought after plan in the building. Facing South and overlooking the ocean and George Wainborn Park, this property offers quintessential views from every room. Spacious and bright floorplan with renovated kitchen, 2 bed, 2 bath + den which has been beautifully opened up with custom millwork for your perfect work space.

The sun drenched patio, perfect for BBQ's is 200SF and overlooks the water. Features include A/C, gas fireplace, floor to ceiling windows, gas hookup, kitchen pantry and lots of storage space. The ICON lives up to its name. This reputable, sought after and posh residence offers superb amenities: 24 hour professional concierge services, 80' lap pool, gym, billiards, theatre, party room, steam room & pitch & putt golf area. Pets/rentals OK.