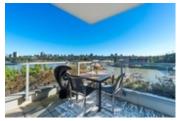

The sun drenched patio, perfect for BBQ's is 200SF and overlooks the water. Features include A/C, gas fireplace, floor to ceiling windows, gas hookup, kitchen pantry and lots of storage space. The ICON lives up to its name. This reputable, sought after and posh residence offers superb amenities: 24 hour professional concierge services, 80' lap pool, gym, billiards, theatre, party room, steam room & pitch & putt golf area. Pets/rentals OK.

Desirable Beach District Location; right on the Seawall, steps to shops, restaurants and English Bay.

Vancouver's ICONIC Waterfront building!