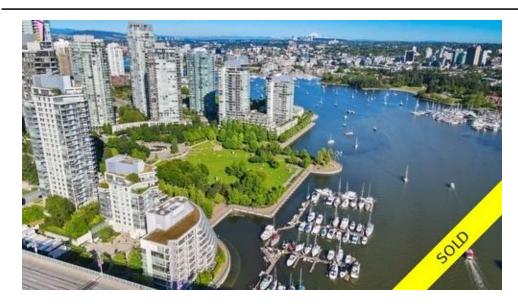

## 801 633 Kinghorne Mews, ICON II, Vancouver, BC, V6Z 3H4, Canada

| L                 | ,                   |
|-------------------|---------------------|
| Property<br>Value | \$2,198,000         |
| Туре              | Apartment/Condo     |
| Parking           | 1 Parking; 1 Locker |
| Living Area       | 1,225 sq.ft.        |
| Bedrooms          | 2 + Den + Office    |
| Bathrooms         | 2 full              |

## Description

Proudly presenting 801 at ICON II. This is the most sought after plan in the building. Facing South and overlooking the ocean and George Wainborn Park, this property offers quintessential views from every room. Spacious and bright floorplan with renovated kitchen, 2 bed, 2 bath + den which has been beautifully opened up with custom millwork for your perfect work space.

Desirable Beach District Location; right on the Seawall, steps to shops, restaurants and English Bay.

Vancouver's ICONIC Waterfront building!