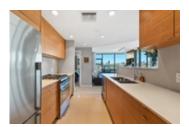

## Description

Proudly presenting 801 at ICON II. This is the most sought after plan in the building. Facing South and overlooking the ocean and George Wainborn Park, this property offers quintessential views from every room. Spacious and bright floorplan with renovated kitchen, 2 bed, 2 bath + den which has been beautifully opened up with custom millwork for your perfect work space.

The sun drenched patio, perfect for BBQ's is 200SF and overlooks the water. Features include A/C, gas fireplace, floor to ceiling windows, gas hookup, kitchen pantry and lots of storage space. The ICON lives up to its name. This reputable, sought after and posh residence offers superb amenities: 24 hour professional concierge services, 80' lap pool, gym, billiards, theatre, party room, steam room & pitch & putt golf area. Pets/rentals OK.