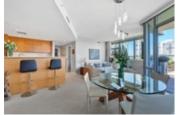

## Description

Proudly presenting 801 at ICON II. This is the most sought after plan in the building. Facing South and overlooking the ocean and George Wainborn Park, this property offers quintessential views from every room. Spacious and bright floorplan with renovated kitchen, 2 bed, 2 bath + den which has been beautifully opened up with custom millwork for your perfect work space.

The sun drenched patio, perfect for BBQ's is 200SF and overlooks the water. Features include A/C, gas fireplace, floor to ceiling windows, gas hookup, kitchen pantry and lots of storage space. The ICON lives up to its name. This reputable, sought after and posh residence offers superb amenities: 24 hour professional concierge services, 80' lap pool, gym, billiards, theatre, party room, steam room & pitch & putt golf area. Pets/rentals OK.