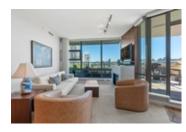

## Description

Proudly presenting 801 at ICON II. This is the most sought after plan in the building. Facing South and overlooking the ocean and George Wainborn Park, this property offers quintessential views from every room. Spacious and bright floorplan with renovated kitchen, 2 bed, 2 bath + den which has been beautifully opened up with custom millwork for your perfect work space.

The sun drenched patio, perfect for BBQ's is 200SF and overlooks the water. Features include A/C, gas fireplace, floor to ceiling windows, gas hookup, kitchen pantry and lots of storage space. The ICON lives up to its name. This reputable, sought after and posh residence offers superb amenities: 24 hour professional concierge services, 80' lap pool, gym, billiards, theatre, party room, steam room & pitch & putt golf area. Pets/rentals OK.