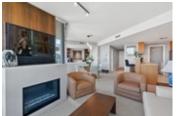

## Description

Proudly presenting 801 at ICON II. This is the most sought after plan in the building. Facing South and overlooking the ocean and George Wainborn Park, this property offers quintessential views from every room. Spacious and bright floorplan with renovated kitchen, 2 bed, 2 bath + den which has been beautifully opened up with custom millwork for your perfect work space.

The sun drenched patio, perfect for BBQ's is 200SF and overlooks the water. Features include A/C, gas fireplace, floor to ceiling windows, gas hookup, kitchen pantry and lots of storage space. The ICON lives up to its name. This reputable, sought after and posh residence offers superb amenities: 24 hour professional concierge services, 80' lap pool, gym, billiards, theatre, party room, steam room & pitch & putt golf area. Pets/rentals OK.