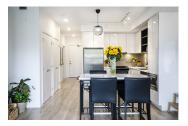

## Description

Stylish and immaculately kept, this gorgeous 859 s.f. home in Harbourside's prestigious Marine + Fell features two bedrooms (second bedroom has no window or closet) plus den/office and two full baths. Stainless steel appliances (w/ gas stove), warm honey-toned wood flooring, an abundance of natural light with floor to ceiling/wall to wall windows, overheight ceilings, in-floor radiant heating and views of Northshore Mountains from the private 140 s.f. NW facing balcony. Building amenities include Caretaker and a 1,000 s.f. entertainment lounge plus outdoor patio. Relax and enjoy the epitome of West Coast Living - a myriad of markets and dog parks, wooded trails, shopping centres, restaurants, coffee houses (and even public transit) all within strolling distance. Pets and Rentals welcome.