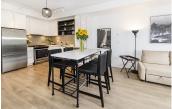

## Description

Stylish and immaculately kept, this gorgeous 859 s.f. home in Harbourside's prestigious Marine + Fell features two bedrooms (second bedroom has no window or closet) plus den/office and two full baths. Stainless steel appliances (w/ gas stove), warm honey-toned wood flooring, an abundance of natural light with floor to ceiling/wall to wall windows, overheight ceilings, in-floor radiant heating and views of Northshore Mountains from the private 140 s.f. NW facing balcony. Building amenities include Caretaker and a 1,000 s.f. entertainment lounge plus outdoor patio. Relax and enjoy the epitome of West Coast Living - a myriad of markets and dog parks, wooded trails, shopping centres, restaurants, coffee houses (and even public transit) all within strolling distance. Pets and Rentals welcome.