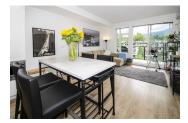

## Description

Stylish and immaculately kept, this gorgeous 859 s.f. home in Harbourside's prestigious Marine + Fell features two bedrooms (second bedroom has no window or closet) plus den/office and two full baths. Stainless steel appliances (w/ gas stove), warm honey-toned wood flooring, an abundance of natural light with floor to ceiling/wall to wall windows, overheight ceilings, in-floor radiant heating and views of Northshore Mountains from the private 140 s.f. NW facing balcony. Building amenities include Caretaker and a 1,000 s.f. entertainment lounge plus outdoor patio. Relax and enjoy the epitome of West Coast Living - a myriad of markets and dog parks, wooded trails, shopping centres, restaurants, coffee houses (and even public transit) all within strolling distance. Pets and Rentals welcome.