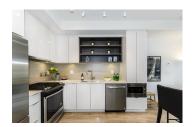

## Description

Stylish and immaculately kept, this gorgeous 859 s.f. home in Harbourside's prestigious Marine + Fell features two bedrooms (second bedroom has no window or closet) plus den/office and two full baths. Stainless steel appliances (w/ gas stove), warm honey-toned wood flooring, an abundance of natural light with floor to ceiling/wall to wall windows, overheight ceilings, in-floor radiant heating and views of Northshore Mountains from the private 140 s.f. NW facing balcony. Building amenities include Caretaker and a 1,000 s.f. entertainment lounge plus outdoor patio. Relax and enjoy the epitome of West Coast Living - a myriad of markets and dog parks, wooded trails, shopping centres, restaurants, coffee houses (and even public transit) all within strolling distance. Pets and Rentals welcome.