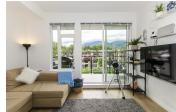

## Description

Stylish and immaculately kept, this gorgeous 859 s.f. home in Harbourside's prestigious Marine + Fell features two bedrooms (second bedroom has no window or closet) plus den/office and two full baths. Stainless steel appliances (w/ gas stove), warm honey-toned wood flooring, an abundance of natural light with floor to ceiling/wall to wall windows, overheight ceilings, in-floor radiant heating and views of Northshore Mountains from the private 140 s.f. NW facing balcony. Building amenities include Caretaker and a 1,000 s.f. entertainment lounge plus outdoor patio. Relax and enjoy the epitome of West Coast Living - a myriad of markets and dog parks, wooded trails, shopping centres, restaurants, coffee houses (and even public transit) all within strolling distance. Pets and Rentals welcome.