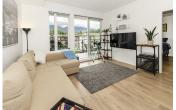

## Description

Stylish and immaculately kept, this gorgeous 859 s.f. home in Harbourside's prestigious Marine + Fell features two bedrooms (second bedroom has no window or closet) plus den/office and two full baths. Stainless steel appliances (w/ gas stove), warm honey-toned wood flooring, an abundance of natural light with floor to ceiling/wall to wall windows, overheight ceilings, in-floor radiant heating and views of Northshore Mountains from the private 140 s.f. NW facing balcony. Building amenities include Caretaker and a 1,000 s.f. entertainment lounge plus outdoor patio. Relax and enjoy the epitome of West Coast Living - a myriad of markets and dog parks, wooded trails, shopping centres, restaurants, coffee houses (and even public transit) all within strolling distance. Pets and Rentals welcome.