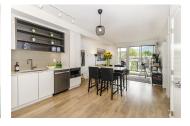

## Description

Stylish and immaculately kept, this gorgeous 859 s.f. home in Harbourside's prestigious Marine + Fell features two bedrooms (second bedroom has no window or closet) plus den/office and two full baths. Stainless steel appliances (w/ gas stove), warm honey-toned wood flooring, an abundance of natural light with floor to ceiling/wall to wall windows, overheight ceilings, in-floor radiant heating and views of Northshore Mountains from the private 140 s.f. NW facing balcony. Building amenities include Caretaker and a 1,000 s.f. entertainment lounge plus outdoor patio. Relax and enjoy the epitome of West Coast Living - a myriad of markets and dog parks, wooded trails, shopping centres, restaurants, coffee houses (and even public transit) all within strolling distance. Pets and Rentals welcome.