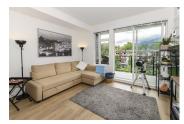

## Description

Stylish and immaculately kept, this gorgeous 859 s.f. home in Harbourside's prestigious Marine + Fell features two bedrooms (second bedroom has no window or closet) plus den/office and two full baths. Stainless steel appliances (w/ gas stove), warm honey-toned wood flooring, an abundance of natural light with floor to ceiling/wall to wall windows, overheight ceilings, in-floor radiant heating and views of Northshore Mountains from the private 140 s.f. NW facing balcony. Building amenities include Caretaker and a 1,000 s.f. entertainment lounge plus outdoor patio. Relax and enjoy the epitome of West Coast Living - a myriad of markets and dog parks, wooded trails, shopping centres, restaurants, coffee houses (and even public transit) all within strolling distance. Pets and Rentals welcome.