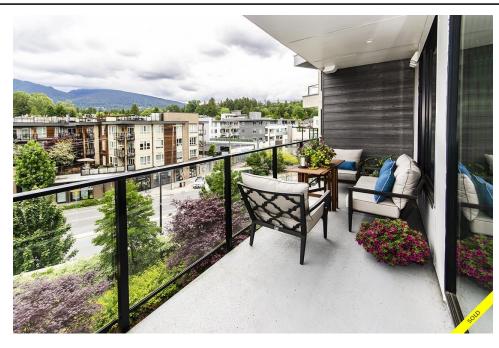

## Description

Stylish and immaculately kept, this gorgeous 859 s.f. home in Harbourside's prestigious Marine + Fell features two bedrooms (second bedroom has no window or closet) plus den/office and two full baths. Stainless steel appliances (w/ gas stove), warm honey-toned wood flooring, an abundance of natural light with floor to ceiling/wall to wall windows, overheight ceilings, in-floor radiant heating and views of Northshore Mountains from the private 140 s.f. NW facing balcony. Building amenities include Caretaker and a 1,000 s.f. entertainment lounge plus outdoor patio. Relax and enjoy the epitome of West Coast Living - a myriad of markets and dog parks, wooded trails, shopping centres, restaurants, coffee houses (and even public transit) all within strolling distance. Pets and Rentals welcome.