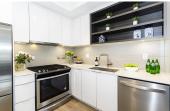

## Description

Stylish and immaculately kept, this gorgeous 859 s.f. home in Harbourside's prestigious Marine + Fell features two bedrooms (second bedroom has no window or closet) plus den/office and two full baths. Stainless steel appliances (w/ gas stove), warm honey-toned wood flooring, an abundance of natural light with floor to ceiling/wall to wall windows, overheight ceilings, in-floor radiant heating and views of Northshore Mountains from the private 140 s.f. NW facing balcony. Building amenities include Caretaker and a 1,000 s.f. entertainment lounge plus outdoor patio. Relax and enjoy the epitome of West Coast Living - a myriad of markets and dog parks, wooded trails, shopping centres, restaurants, coffee houses (and even public transit) all within strolling distance. Pets and Rentals welcome.