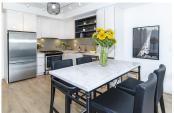

## Description

Stylish and immaculately kept, this gorgeous 859 s.f. home in Harbourside's prestigious Marine + Fell features two bedrooms (second bedroom has no window or closet) plus den/office and two full baths. Stainless steel appliances (w/ gas stove), warm honey-toned wood flooring, an abundance of natural light with floor to ceiling/wall to wall windows, overheight ceilings, in-floor radiant heating and views of Northshore Mountains from the private 140 s.f. NW facing balcony. Building amenities include Caretaker and a 1,000 s.f. entertainment lounge plus outdoor patio. Relax and enjoy the epitome of West Coast Living - a myriad of markets and dog parks, wooded trails, shopping centres, restaurants, coffee houses (and even public transit) all within strolling distance. Pets and Rentals welcome.