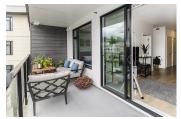

## Description

Stylish and immaculately kept, this gorgeous 859 s.f. home in Harbourside's prestigious Marine + Fell features two bedrooms (second bedroom has no window or closet) plus den/office and two full baths. Stainless steel appliances (w/ gas stove), warm honey-toned wood flooring, an abundance of natural light with floor to ceiling/wall to wall windows, overheight ceilings, in-floor radiant heating and views of Northshore Mountains from the private 140 s.f. NW facing balcony. Building amenities include Caretaker and a 1,000 s.f. entertainment lounge plus outdoor patio. Relax and enjoy the epitome of West Coast Living - a myriad of markets and dog parks, wooded trails, shopping centres, restaurants, coffee houses (and even public transit) all within strolling distance. Pets and Rentals welcome.