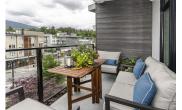

## Description

Stylish and immaculately kept, this gorgeous 859 s.f. home in Harbourside's prestigious Marine + Fell features two bedrooms (second bedroom has no window or closet) plus den/office and two full baths. Stainless steel appliances (w/ gas stove), warm honey-toned wood flooring, an abundance of natural light with floor to ceiling/wall to wall windows, overheight ceilings, in-floor radiant heating and views of Northshore Mountains from the private 140 s.f. NW facing balcony. Building amenities include Caretaker and a 1,000 s.f. entertainment lounge plus outdoor patio. Relax and enjoy the epitome of West Coast Living - a myriad of markets and dog parks, wooded trails, shopping centres, restaurants, coffee houses (and even public transit) all within strolling distance. Pets and Rentals welcome.