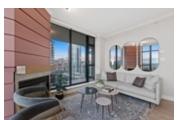

## 1606 155 West 1st Street, Time, North Vancouver, BC, V7M 3N8, Canada

| Property Value | sold for sold for \$1,275,000 |
|----------------|-------------------------------|
| Туре           | Penthouse                     |
| Parking        | 1 Parking; 1<br>Locker        |
| Living Area    | 1,084 sq.ft.                  |
| Bedrooms       | 2                             |
| Bathrooms      | 2 full                        |

## listing->text\_Remarks)) == trim(\$this->listing->text\_Remarks); ?> Description

Extremely rare PENTHOUSE offering at TIME in Lolo. 1st time on the market! NW corner with breathtaking sunset, ocean, mountain and city views! Completely renovated, 9ft ceilings, gas fireplace, 2 patios and floor to ceiling windows. Elegant finishings include waterfall island, black hardware throughout, crown mouldings, light grey laminate flooring, S/S appliances, roller blinds, and chic designer lighting. Ideal floorplan with large seperated bedrooms, separate office/reading area and lots of storage solutions. Homes like these rarely come to market. Move in ready! 1 parking 1 locker. Walk to the Quay, restaurants and seabus. Lower Lonsdale at its best!