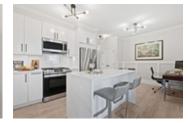

## listing->text\_Remarks)) == trim(\$this->listing->text\_Remarks); ?> Description

Extremely rare PENTHOUSE offering at TIME in Lolo. 1st time on the market! NW corner with breathtaking sunset, ocean, mountain and city views! Completely renovated, 9ft ceilings, gas fireplace, 2 patios and floor to ceiling windows. Elegant finishings include waterfall island, black hardware throughout, crown mouldings, light grey laminate flooring, S/S appliances, roller blinds, and chic designer lighting. Ideal floorplan with large seperated bedrooms, separate office/reading area and lots of storage solutions. Homes like these rarely come to market. Move in ready! 1 parking 1 locker. Walk to the Quay, restaurants and seabus. Lower Lonsdale at its best!