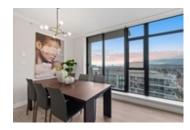

## 1606 155 West 1st Street, Time, North Vancouver, BC, V7M 3N8, Canada

| Property Value | sold for sold for \$1,275,000 |
|----------------|-------------------------------|
| Туре           | Penthouse                     |
| Parking        | 1 Parking; 1<br>Locker        |
| Living Area    | 1,084 sq.ft.                  |
| Bedrooms       | 2                             |
| Bathrooms      | 2 full                        |

## listing->text\_Remarks)) == trim(\$this->listing->text\_Remarks); ?> Description

Extremely rare PENTHOUSE offering at TIME in Lolo. 1st time on the market! NW corner with breathtaking sunset, ocean, mountain and city views! Completely renovated, 9ft ceilings, gas fireplace, 2 patios and floor to ceiling windows. Elegant finishings include waterfall island, black hardware throughout, crown mouldings, light grey laminate flooring, S/S appliances, roller blinds, and chic designer lighting. Ideal floorplan with large seperated bedrooms, separate office/reading area and lots of storage solutions. Homes like these rarely come to market. Move in ready! 1 parking 1 locker. Walk to the Quay, restaurants and seabus. Lower Lonsdale at its best!