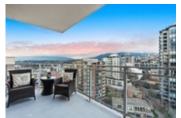

## listing->text\_Remarks)) == trim(\$this->listing->text\_Remarks); ?> Description

Extremely rare PENTHOUSE offering at TIME in Lolo. 1st time on the market! NW corner with breathtaking sunset, ocean, mountain and city views! Completely renovated, 9ft ceilings, gas fireplace, 2 patios and floor to ceiling windows. Elegant finishings include waterfall island, black hardware throughout, crown mouldings, light grey laminate flooring, S/S appliances, roller blinds, and chic designer lighting. Ideal floorplan with large seperated bedrooms, separate office/reading area and lots of storage solutions. Homes like these rarely come to market. Move in ready! 1 parking 1 locker. Walk to the Quay, restaurants and seabus. Lower Lonsdale at its best!