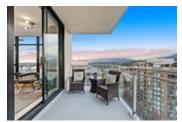

## listing->text\_Remarks)) == trim(\$this->listing->text\_Remarks); ?> Description

Extremely rare PENTHOUSE offering at TIME in Lolo. 1st time on the market! NW corner with breathtaking sunset, ocean, mountain and city views! Completely renovated, 9ft ceilings, gas fireplace, 2 patios and floor to ceiling windows. Elegant finishings include waterfall island, black hardware throughout, crown mouldings, light grey laminate flooring, S/S appliances, roller blinds, and chic designer lighting. Ideal floorplan with large seperated bedrooms, separate office/reading area and lots of storage solutions. Homes like these rarely come to market. Move in ready! 1 parking 1 locker. Walk to the Quay, restaurants and seabus. Lower Lonsdale at its best!