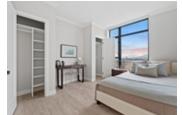

## 1606 155 West 1st Street, Time, North Vancouver, BC, V7M 3N8, Canada

| Property Value | sold for sold for \$1,275,000 |
|----------------|-------------------------------|
| Туре           | Penthouse                     |
| Parking        | 1 Parking; 1<br>Locker        |
| Living Area    | 1,084 sq.ft.                  |
| Bedrooms       | 2                             |
| Bathrooms      | 2 full                        |

## listing->text\_Remarks)) == trim(\$this->listing->text\_Remarks); ?> Description

Extremely rare PENTHOUSE offering at TIME in Lolo. 1st time on the market! NW corner with breathtaking sunset, ocean, mountain and city views! Completely renovated, 9ft ceilings, gas fireplace, 2 patios and floor to ceiling windows. Elegant finishings include waterfall island, black hardware throughout, crown mouldings, light grey laminate flooring, S/S appliances, roller blinds, and chic designer lighting. Ideal floorplan with large seperated bedrooms, separate office/reading area and lots of storage solutions. Homes like these rarely come to market. Move in ready! 1 parking 1 locker. Walk to the Quay, restaurants and seabus. Lower Lonsdale at its best!