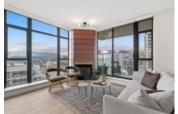

## 1606 155 West 1st Street, Time, North Vancouver, BC, V7M 3N8, Canada

| Property Value | sold for sold for \$1,275,000 |
|----------------|-------------------------------|
| Туре           | Penthouse                     |
| Parking        | 1 Parking; 1<br>Locker        |
| Living Area    | 1,084 sq.ft.                  |
| Bedrooms       | 2                             |
| Bathrooms      | 2 full                        |

## listing->text\_Remarks)) == trim(\$this->listing->text\_Remarks); ?> Description

Extremely rare PENTHOUSE offering at TIME in Lolo. 1st time on the market! NW corner with breathtaking sunset, ocean, mountain and city views! Completely renovated, 9ft ceilings, gas fireplace, 2 patios and floor to ceiling windows. Elegant finishings include waterfall island, black hardware throughout, crown mouldings, light grey laminate flooring, S/S appliances, roller blinds, and chic designer lighting. Ideal floorplan with large seperated bedrooms, separate office/reading area and lots of storage solutions. Homes like these rarely come to market. Move in ready! 1 parking 1 locker. Walk to the Quay, restaurants and seabus. Lower Lonsdale at its best!