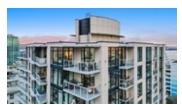

## 1606 155 West 1st Street, Time, North Vancouver, BC, V7M 3N8, Canada

| Property Value | sold for sold for \$1,275,000 |
|----------------|-------------------------------|
| Туре           | Penthouse                     |
| Parking        | 1 Parking; 1<br>Locker        |
| Living Area    | 1,084 sq.ft.                  |
| Bedrooms       | 2                             |
| Bathrooms      | 2 full                        |

## listing->text\_Remarks)) == trim(\$this->listing->text\_Remarks); ?> Description

Extremely rare PENTHOUSE offering at TIME in Lolo. 1st time on the market! NW corner with breathtaking sunset, ocean, mountain and city views! Completely renovated, 9ft ceilings, gas fireplace, 2 patios and floor to ceiling windows. Elegant finishings include waterfall island, black hardware throughout, crown mouldings, light grey laminate flooring, S/S appliances, roller blinds, and chic designer lighting. Ideal floorplan with large seperated bedrooms, separate office/reading area and lots of storage solutions. Homes like these rarely come to market. Move in ready! 1 parking 1 locker. Walk to the Quay, restaurants and seabus. Lower Lonsdale at its best!