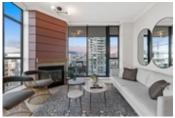

## 1606 155 West 1st Street, Time, North Vancouver, BC, V7M 3N8, Canada

| Property Value | sold for sold for \$1,275,000 |
|----------------|-------------------------------|
| Туре           | Penthouse                     |
| Parking        | 1 Parking; 1<br>Locker        |
| Living Area    | 1,084 sq.ft.                  |
| Bedrooms       | 2                             |
| Bathrooms      | 2 full                        |

## listing->text\_Remarks)) == trim(\$this->listing->text\_Remarks); ?> Description

Extremely rare PENTHOUSE offering at TIME in Lolo. 1st time on the market! NW corner with breathtaking sunset, ocean, mountain and city views! Completely renovated, 9ft ceilings, gas fireplace, 2 patios and floor to ceiling windows. Elegant finishings include waterfall island, black hardware throughout, crown mouldings, light grey laminate flooring, S/S appliances, roller blinds, and chic designer lighting. Ideal floorplan with large seperated bedrooms, separate office/reading area and lots of storage solutions. Homes like these rarely come to market. Move in ready! 1 parking 1 locker. Walk to the Quay, restaurants and seabus. Lower Lonsdale at its best!