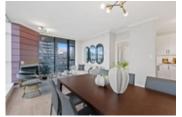

## 1606 155 West 1st Street, Time, North Vancouver, BC, V7M 3N8, Canada

| Property Value | sold for sold for \$1,275,000 |
|----------------|-------------------------------|
| Туре           | Penthouse                     |
| Parking        | 1 Parking; 1<br>Locker        |
| Living Area    | 1,084 sq.ft.                  |
| Bedrooms       | 2                             |
| Bathrooms      | 2 full                        |

## listing->text\_Remarks)) == trim(\$this->listing->text\_Remarks); ?> Description

Extremely rare PENTHOUSE offering at TIME in Lolo. 1st time on the market! NW corner with breathtaking sunset, ocean, mountain and city views! Completely renovated, 9ft ceilings, gas fireplace, 2 patios and floor to ceiling windows. Elegant finishings include waterfall island, black hardware throughout, crown mouldings, light grey laminate flooring, S/S appliances, roller blinds, and chic designer lighting. Ideal floorplan with large seperated bedrooms, separate office/reading area and lots of storage solutions. Homes like these rarely come to market. Move in ready! 1 parking 1 locker. Walk to the Quay, restaurants and seabus. Lower Lonsdale at its best!