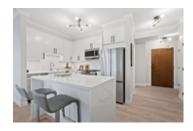

## listing->text\_Remarks)) == trim(\$this->listing->text\_Remarks); ?> Description

Extremely rare PENTHOUSE offering at TIME in Lolo. 1st time on the market! NW corner with breathtaking sunset, ocean, mountain and city views! Completely renovated, 9ft ceilings, gas fireplace, 2 patios and floor to ceiling windows. Elegant finishings include waterfall island, black hardware throughout, crown mouldings, light grey laminate flooring, S/S appliances, roller blinds, and chic designer lighting. Ideal floorplan with large seperated bedrooms, separate office/reading area and lots of storage solutions. Homes like these rarely come to market. Move in ready! 1 parking 1 locker. Walk to the Quay, restaurants and seabus. Lower Lonsdale at its best!