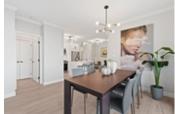

## 1606 155 West 1st Street, Time, North Vancouver, BC, V7M 3N8, Canada

| Property Value | sold for sold for \$1,275,000 |
|----------------|-------------------------------|
| Туре           | Penthouse                     |
| Parking        | 1 Parking; 1<br>Locker        |
| Living Area    | 1,084 sq.ft.                  |
| Bedrooms       | 2                             |
| Bathrooms      | 2 full                        |

## listing->text\_Remarks)) == trim(\$this->listing->text\_Remarks); ?> Description

Extremely rare PENTHOUSE offering at TIME in Lolo. 1st time on the market! NW corner with breathtaking sunset, ocean, mountain and city views! Completely renovated, 9ft ceilings, gas fireplace, 2 patios and floor to ceiling windows. Elegant finishings include waterfall island, black hardware throughout, crown mouldings, light grey laminate flooring, S/S appliances, roller blinds, and chic designer lighting. Ideal floorplan with large seperated bedrooms, separate office/reading area and lots of storage solutions. Homes like these rarely come to market. Move in ready! 1 parking 1 locker. Walk to the Quay, restaurants and seabus. Lower Lonsdale at its best!