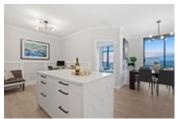

## 1606 155 West 1st Street, Time, North Vancouver, BC, V7M 3N8, Canada

| Property Value | sold for sold for \$1,275,000 |
|----------------|-------------------------------|
| Туре           | Penthouse                     |
| Parking        | 1 Parking; 1<br>Locker        |
| Living Area    | 1,084 sq.ft.                  |
| Bedrooms       | 2                             |
| Bathrooms      | 2 full                        |

## listing->text\_Remarks)) == trim(\$this->listing->text\_Remarks); ?> Description

Extremely rare PENTHOUSE offering at TIME in Lolo. 1st time on the market! NW corner with breathtaking sunset, ocean, mountain and city views! Completely renovated, 9ft ceilings, gas fireplace, 2 patios and floor to ceiling windows. Elegant finishings include waterfall island, black hardware throughout, crown mouldings, light grey laminate flooring, S/S appliances, roller blinds, and chic designer lighting. Ideal floorplan with large seperated bedrooms, separate office/reading area and lots of storage solutions. Homes like these rarely come to market. Move in ready! 1 parking 1 locker. Walk to the Quay, restaurants and seabus. Lower Lonsdale at its best!