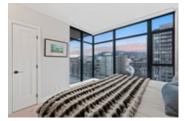

## listing->text\_Remarks)) == trim(\$this->listing->text\_Remarks); ?> Description

Extremely rare PENTHOUSE offering at TIME in Lolo. 1st time on the market! NW corner with breathtaking sunset, ocean, mountain and city views! Completely renovated, 9ft ceilings, gas fireplace, 2 patios and floor to ceiling windows. Elegant finishings include waterfall island, black hardware throughout, crown mouldings, light grey laminate flooring, S/S appliances, roller blinds, and chic designer lighting. Ideal floorplan with large seperated bedrooms, separate office/reading area and lots of storage solutions. Homes like these rarely come to market. Move in ready! 1 parking 1 locker. Walk to the Quay, restaurants and seabus. Lower Lonsdale at its best!