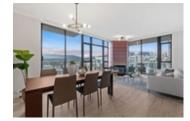

## 1606 155 West 1st Street, Time, North Vancouver, BC, V7M 3N8, Canada

| Property Value | sold for sold for \$1,275,000 |
|----------------|-------------------------------|
| Туре           | Penthouse                     |
| Parking        | 1 Parking; 1<br>Locker        |
| Living Area    | 1,084 sq.ft.                  |
| Bedrooms       | 2                             |
| Bathrooms      | 2 full                        |

## listing->text\_Remarks)) == trim(\$this->listing->text\_Remarks); ?> Description

Extremely rare PENTHOUSE offering at TIME in Lolo. 1st time on the market! NW corner with breathtaking sunset, ocean, mountain and city views! Completely renovated, 9ft ceilings, gas fireplace, 2 patios and floor to ceiling windows. Elegant finishings include waterfall island, black hardware throughout, crown mouldings, light grey laminate flooring, S/S appliances, roller blinds, and chic designer lighting. Ideal floorplan with large seperated bedrooms, separate office/reading area and lots of storage solutions. Homes like these rarely come to market. Move in ready! 1 parking 1 locker. Walk to the Quay, restaurants and seabus. Lower Lonsdale at its best!