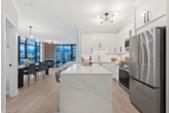

## listing->text\_Remarks)) == trim(\$this->listing->text\_Remarks); ?> Description

Extremely rare PENTHOUSE offering at TIME in Lolo. 1st time on the market! NW corner with breathtaking sunset, ocean, mountain and city views! Completely renovated, 9ft ceilings, gas fireplace, 2 patios and floor to ceiling windows. Elegant finishings include waterfall island, black hardware throughout, crown mouldings, light grey laminate flooring, S/S appliances, roller blinds, and chic designer lighting. Ideal floorplan with large seperated bedrooms, separate office/reading area and lots of storage solutions. Homes like these rarely come to market. Move in ready! 1 parking 1 locker. Walk to the Quay, restaurants and seabus. Lower Lonsdale at its best!