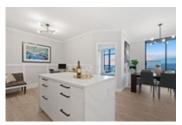

## listing->text\_Remarks)) == trim(\$this->listing->text\_Remarks); ?> Description

Extremely rare PENTHOUSE offering at TIME in Lolo. 1st time on the market! NW corner with breathtaking sunset, ocean, mountain and city views! Completely renovated, 9ft ceilings, gas fireplace, 2 patios and floor to ceiling windows. Elegant finishings include waterfall island, black hardware throughout, crown mouldings, light grey laminate flooring, S/S appliances, roller blinds, and chic designer lighting. Ideal floorplan with large seperated bedrooms, separate office/reading area and lots of storage solutions. Homes like these rarely come to market. Move in ready! 1 parking 1 locker. Walk to the Quay, restaurants and seabus. Lower Lonsdale at its best!