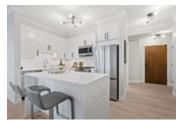

## 1606 155 West 1st Street, Time, North Vancouver, BC, V7M 3N8, Canada

| Property Value | sold for sold for \$1,275,000 |
|----------------|-------------------------------|
| Туре           | Penthouse                     |
| Parking        | 1 Parking; 1<br>Locker        |
| Living Area    | 1,084 sq.ft.                  |
| Bedrooms       | 2                             |
| Bathrooms      | 2 full                        |

## listing->text\_Remarks)) == trim(\$this->listing->text\_Remarks); ?> Description

Extremely rare PENTHOUSE offering at TIME in Lolo. 1st time on the market! NW corner with breathtaking sunset, ocean, mountain and city views! Completely renovated, 9ft ceilings, gas fireplace, 2 patios and floor to ceiling windows. Elegant finishings include waterfall island, black hardware throughout, crown mouldings, light grey laminate flooring, S/S appliances, roller blinds, and chic designer lighting. Ideal floorplan with large seperated bedrooms, separate office/reading area and lots of storage solutions. Homes like these rarely come to market. Move in ready! 1 parking 1 locker. Walk to the Quay, restaurants and seabus. Lower Lonsdale at its best!