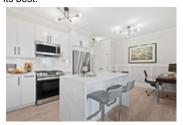

## 1606 155 West 1st Street, Time, North Vancouver, BC, V7M 3N8, Canada

| Property Value | sold for sold for \$1,275,000 |
|----------------|-------------------------------|
| Туре           | Penthouse                     |
| Parking        | 1 Parking; 1<br>Locker        |
| Living Area    | 1,084 sq.ft.                  |
| Bedrooms       | 2                             |
| Bathrooms      | 2 full                        |

## listing->text\_Remarks)) == trim(\$this->listing->text\_Remarks); ?> Description

Extremely rare PENTHOUSE offering at TIME in Lolo. 1st time on the market! NW corner with breathtaking sunset, ocean, mountain and city views! Completely renovated, 9ft ceilings, gas fireplace, 2 patios and floor to ceiling windows. Elegant finishings include waterfall island, black hardware throughout, crown mouldings, light grey laminate flooring, S/S appliances, roller blinds, and chic designer lighting. Ideal floorplan with large seperated bedrooms, separate office/reading area and lots of storage solutions. Homes like these rarely come to market. Move in ready! 1 parking 1 locker. Walk to the Quay, restaurants and seabus. Lower Lonsdale at its best!