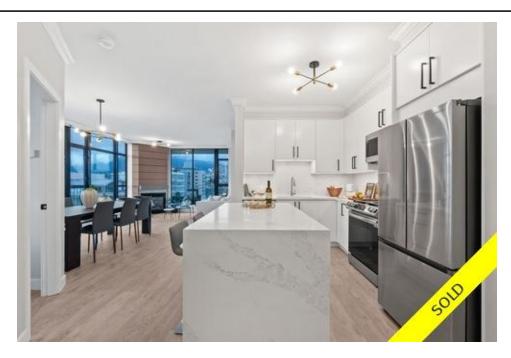

## 1606 155 West 1st Street, Time, North Vancouver, BC, V7M 3N8, Canada

| Property Value | sold for sold for \$1,275,000 |
|----------------|-------------------------------|
| Туре           | Penthouse                     |
| Parking        | 1 Parking; 1<br>Locker        |
| Living Area    | 1,084 sq.ft.                  |
| Bedrooms       | 2                             |
| Bathrooms      | 2 full                        |

## listing->text\_Remarks)) == trim(\$this->listing->text\_Remarks); ?> Description

Extremely rare PENTHOUSE offering at TIME in Lolo. 1st time on the market! NW corner with breathtaking sunset, ocean, mountain and city views! Completely renovated, 9ft ceilings, gas fireplace, 2 patios and floor to ceiling windows. Elegant finishings include waterfall island, black hardware throughout, crown mouldings, light grey laminate flooring, S/S appliances, roller blinds, and chic designer lighting. Ideal floorplan with large seperated bedrooms, separate office/reading area and lots of storage solutions. Homes like these rarely come to market. Move in ready! 1 parking 1 locker. Walk to the Quay, restaurants and seabus. Lower Lonsdale at its best!