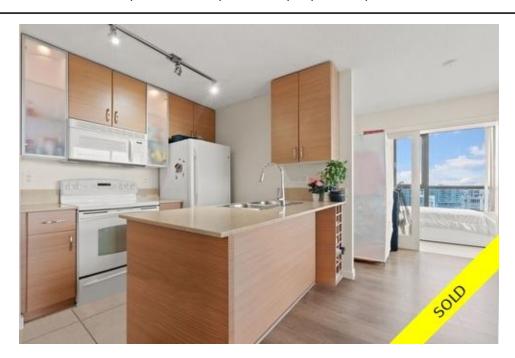

## Description

Welcome to Yaletown Park Tower 1 by Wall! This one bedroom+ den comes complete with 1 parking and 1 storage. Excellent corner condo that maximizes SE 28th floor city, False Creek, Burnaby and mountain views from the living room, bedroom and office!

Loads of natural light pours into this bright and open layout. Access to many amenities including guest suite, garden, children's play area, library, meeting/study room, party room, gym, visitors parking, billiards and games room. Located in the heart of Yaletown just steps away from the pulse of trendy Hamilton and Mainland streets, cafes, restaurants, entertainment, seawall, and Canada Line station. Great investment opportunity or move in ready!