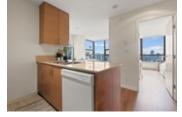

## Description

Welcome to Yaletown Park Tower 1 by Wall! This one bedroom+ den comes complete with 1 parking and 1 storage. Excellent corner condo that maximizes SE 28th floor city, False Creek, Burnaby and mountain views from the living room, bedroom and office!

Loads of natural light pours into this bright and open layout. Access to many amenities including guest suite, garden, children's play area, library, meeting/study room, party room, gym, visitors parking, billiards and games room. Located in the heart of Yaletown just steps away from the pulse of trendy Hamilton and Mainland streets, cafes, restaurants, entertainment, seawall, and Canada Line station. Great investment opportunity or move in ready!