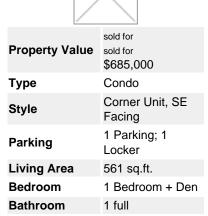

## Description

Welcome to Yaletown Park Tower 1 by Wall! This one bedroom+ den comes complete with 1 parking and 1 storage. Excellent corner condo that maximizes SE 28th floor city, False Creek, Burnaby and mountain views from the living room, bedroom and office!

Loads of natural light pours into this bright and open layout. Access to many amenities including guest suite, garden, children's play area, library, meeting/study room, party room, gym, visitors parking, billiards and games room. Located in the heart of Yaletown just steps away from the pulse of trendy Hamilton and Mainland streets, cafes, restaurants, entertainment, seawall, and Canada Line station. Great investment opportunity or move in ready!