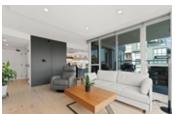

## Description

This stunning condo will tick all your boxes! Desirable and reputable "Modena of Portico" by Bosa located in the vibrant and stylish South Granville neighbourhood. Completely RENOVATED top to bottom providing elegance and quality. Features include 2 fireplaces, white oak floors, matte black fixtures throughout, heated floors in the bathrooms, 3 spacious patios, California closets throughout, high end appliances, Hunter Douglas blinds, designer lighting and extremely desirable AIR CONDITIONING! Enjoy protected city and mountain views and relax on one of your decks cozying up by the firepit and taking in the lush trees and cityscape. Huge master bedroom with his and her's walk in closets, luxurious ensuite with soaker tub, steam shower, , heated floors and Toto toilet with heated seats.