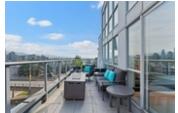

## Description

This stunning condo will tick all your boxes! Desirable and reputable "Modena of Portico" by Bosa located in the vibrant and stylish South Granville neighbourhood. Completely RENOVATED top to bottom providing elegance and quality. Features include 2 fireplaces, white oak floors, matte black fixtures throughout, heated floors in the bathrooms, 3 spacious patios, California closets throughout, high end appliances, Hunter Douglas blinds, designer lighting and extremely desirable AIR CONDITIONING! Enjoy protected city and mountain views and relax on one of your decks cozying up by the firepit and taking in the lush trees and cityscape. Huge master bedroom with his and her's walk in closets, luxurious ensuite with soaker tub, steam shower, , heated floors and Toto toilet with heated seats.

Outstanding amenities include well-equipped gym, hobby workshop, sauna, hot tub, steam room and more. Exquisite N, E and W corner unit boasts massive windows allowing natural light to pour in! Bonus 2 side by side EV ready parking + large storage! Steps to Granville Island and enjoy scenic walks, bike paths on False creek seawall and transit (bus lines nearby & future Broadway Skytrain stop).