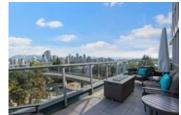

## Description

This stunning condo will tick all your boxes! Desirable and reputable "Modena of Portico" by Bosa located in the vibrant and stylish South Granville neighbourhood. Completely RENOVATED top to bottom providing elegance and quality. Features include 2 fireplaces, white oak floors, matte black fixtures throughout, heated floors in the bathrooms, 3 spacious patios, California closets throughout, high end appliances, Hunter Douglas blinds, designer lighting and extremely desirable AIR CONDITIONING! Enjoy protected city and mountain views and relax on one of your decks cozying up by the firepit and taking in the lush trees and cityscape. Huge master bedroom with his and her's walk in closets, luxurious ensuite with soaker tub, steam shower, , heated floors and Toto toilet with heated seats.

Outstanding amenities include well-equipped gym, hobby workshop, sauna, hot tub, steam room and more. Exquisite N, E and W corner unit boasts massive windows allowing natural light to pour in! Bonus 2 side by side EV ready parking + large storage! Steps to Granville Island and enjoy scenic walks, bike paths on False creek seawall and transit (bus lines nearby & future Broadway Skytrain stop).