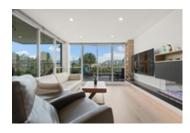

## Description

This stunning condo will tick all your boxes! Desirable and reputable "Modena of Portico" by Bosa located in the vibrant and stylish South Granville neighbourhood. Completely RENOVATED top to bottom providing elegance and quality. Features include 2 fireplaces, white oak floors, matte black fixtures throughout, heated floors in the bathrooms, 3 spacious patios, California closets throughout, high end appliances, Hunter Douglas blinds, designer lighting and extremely desirable AIR CONDITIONING! Enjoy protected city and mountain views and relax on one of your decks cozying up by the firepit and taking in the lush trees and cityscape. Huge master bedroom with his and her's walk in closets, luxurious ensuite with soaker tub, steam shower, , heated floors and Toto toilet with heated seats.

Outstanding amenities include well-equipped gym, hobby workshop, sauna, hot tub, steam room and more. Exquisite N, E and W corner unit boasts massive windows allowing natural light to pour in! Bonus 2 side by side EV ready parking + large storage! Steps to Granville Island and enjoy scenic walks, bike paths on False creek seawall and transit (bus lines nearby & future Broadway Skytrain stop).