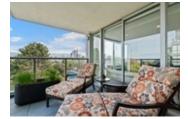

## Description

This stunning condo will tick all your boxes! Desirable and reputable "Modena of Portico" by Bosa located in the vibrant and stylish South Granville neighbourhood. Completely RENOVATED top to bottom providing elegance and quality. Features include 2 fireplaces, white oak floors, matte black fixtures throughout, heated floors in the bathrooms, 3 spacious patios, California closets throughout, high end appliances, Hunter Douglas blinds, designer lighting and extremely desirable AIR CONDITIONING! Enjoy protected city and mountain views and relax on one of your decks cozying up by the firepit and taking in the lush trees and cityscape. Huge master bedroom with his and her's walk in closets, luxurious ensuite with soaker tub, steam shower, , heated floors and Toto toilet with heated seats.

Outstanding amenities include well-equipped gym, hobby workshop, sauna, hot tub, steam room and more. Exquisite N, E and W corner unit boasts massive windows allowing natural light to pour in! Bonus 2 side by side EV ready parking + large storage! Steps to Granville Island and enjoy scenic walks, bike paths on False creek seawall and transit (bus lines nearby & future Broadway Skytrain stop).