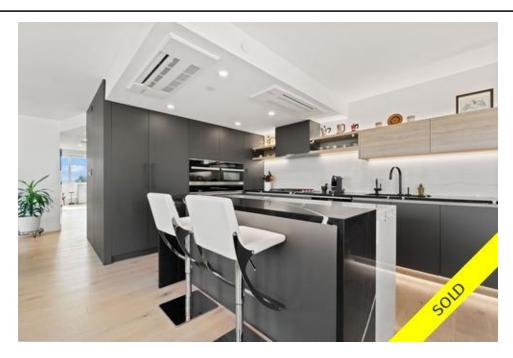

## Description

This stunning condo will tick all your boxes! Desirable and reputable "Modena of Portico" by Bosa located in the vibrant and stylish South Granville neighbourhood. Completely RENOVATED top to bottom providing elegance and quality. Features include 2 fireplaces, white oak floors, matte black fixtures throughout, heated floors in the bathrooms, 3 spacious patios, California closets throughout, high end appliances, Hunter Douglas blinds, designer lighting and extremely desirable AIR CONDITIONING! Enjoy protected city and mountain views and relax on one of your decks cozying up by the firepit and taking in the lush trees and cityscape. Huge master bedroom with his and her's walk in closets, luxurious ensuite with soaker tub, steam shower, , heated floors and Toto toilet with heated seats.

Outstanding amenities include well-equipped gym, hobby workshop, sauna, hot tub, steam room and more. Exquisite N, E and W corner unit boasts massive windows allowing natural light to pour in! Bonus 2 side by side EV ready parking + large storage! Steps to Granville Island and enjoy scenic walks, bike paths on False creek seawall and transit (bus lines nearby & future Broadway Skytrain stop).