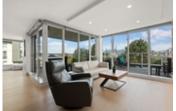

## Description

This stunning condo will tick all your boxes! Desirable and reputable "Modena of Portico" by Bosa located in the vibrant and stylish South Granville neighbourhood. Completely RENOVATED top to bottom providing elegance and quality. Features include 2 fireplaces, white oak floors, matte black fixtures throughout, heated floors in the bathrooms, 3 spacious patios, California closets throughout, high end appliances, Hunter Douglas blinds, designer lighting and extremely desirable AIR CONDITIONING! Enjoy protected city and mountain views and relax on one of your decks cozying up by the firepit and taking in the lush trees and cityscape. Huge master bedroom with his and her's walk in closets, luxurious ensuite with soaker tub, steam shower, , heated floors and Toto toilet with heated seats.

Outstanding amenities include well-equipped gym, hobby workshop, sauna, hot tub, steam room and more. Exquisite N, E and W corner unit boasts massive windows allowing natural light to pour in! Bonus 2 side by side EV ready parking + large storage! Steps to Granville Island and enjoy scenic walks, bike paths on False creek seawall and transit (bus lines nearby & future Broadway Skytrain stop).