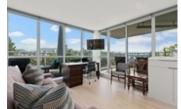

## Description

This stunning condo will tick all your boxes! Desirable and reputable "Modena of Portico" by Bosa located in the vibrant and stylish South Granville neighbourhood. Completely RENOVATED top to bottom providing elegance and quality. Features include 2 fireplaces, white oak floors, matte black fixtures throughout, heated floors in the bathrooms, 3 spacious patios, California closets throughout, high end appliances, Hunter Douglas blinds, designer lighting and extremely desirable AIR CONDITIONING! Enjoy protected city and mountain views and relax on one of your decks cozying up by the firepit and taking in the lush trees and cityscape. Huge master bedroom with his and her's walk in closets, luxurious ensuite with soaker tub, steam shower, , heated floors and Toto toilet with heated seats.

Outstanding amenities include well-equipped gym, hobby workshop, sauna, hot tub, steam room and more. Exquisite N, E and W corner unit boasts massive windows allowing natural light to pour in! Bonus 2 side by side EV ready parking + large storage! Steps to Granville Island and enjoy scenic walks, bike paths on False creek seawall and transit (bus lines nearby & future Broadway Skytrain stop).