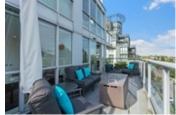

## Description

This stunning condo will tick all your boxes! Desirable and reputable "Modena of Portico" by Bosa located in the vibrant and stylish South Granville neighbourhood. Completely RENOVATED top to bottom providing elegance and quality. Features include 2 fireplaces, white oak floors, matte black fixtures throughout, heated floors in the bathrooms, 3 spacious patios, California closets throughout, high end appliances, Hunter Douglas blinds, designer lighting and extremely desirable AIR CONDITIONING! Enjoy protected city and mountain views and relax on one of your decks cozying up by the firepit and taking in the lush trees and cityscape. Huge master bedroom with his and her's walk in closets, luxurious ensuite with soaker tub, steam shower, , heated floors and Toto toilet with heated seats.

Outstanding amenities include well-equipped gym, hobby workshop, sauna, hot tub, steam room and more. Exquisite N, E and W corner unit boasts massive windows allowing natural light to pour in! Bonus 2 side by side EV ready parking + large storage! Steps to Granville Island and enjoy scenic walks, bike paths on False creek seawall and transit (bus lines nearby & future Broadway Skytrain stop).