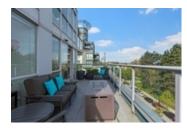

## Description

This stunning condo will tick all your boxes! Desirable and reputable "Modena of Portico" by Bosa located in the vibrant and stylish South Granville neighbourhood. Completely RENOVATED top to bottom providing elegance and quality. Features include 2 fireplaces, white oak floors, matte black fixtures throughout, heated floors in the bathrooms, 3 spacious patios, California closets throughout, high end appliances, Hunter Douglas blinds, designer lighting and extremely desirable AIR CONDITIONING! Enjoy protected city and mountain views and relax on one of your decks cozying up by the firepit and taking in the lush trees and cityscape. Huge master bedroom with his and her's walk in closets, luxurious ensuite with soaker tub, steam shower, , heated floors and Toto toilet with heated seats.

Outstanding amenities include well-equipped gym, hobby workshop, sauna, hot tub, steam room and more. Exquisite N, E and W corner unit boasts massive windows allowing natural light to pour in! Bonus 2 side by side EV ready parking + large storage! Steps to Granville Island and enjoy scenic walks, bike paths on False creek seawall and transit (bus lines nearby & future Broadway Skytrain stop).