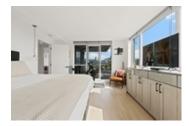

## Description

This stunning condo will tick all your boxes! Desirable and reputable "Modena of Portico" by Bosa located in the vibrant and stylish South Granville neighbourhood. Completely RENOVATED top to bottom providing elegance and quality. Features include 2 fireplaces, white oak floors, matte black fixtures throughout, heated floors in the bathrooms, 3 spacious patios, California closets throughout, high end appliances, Hunter Douglas blinds, designer lighting and extremely desirable AIR CONDITIONING! Enjoy protected city and mountain views and relax on one of your decks cozying up by the firepit and taking in the lush trees and cityscape. Huge master bedroom with his and her's walk in closets, luxurious ensuite with soaker tub, steam shower, , heated floors and Toto toilet with heated seats.