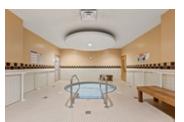

Outstanding amenities include well-equipped gym, hobby workshop, sauna, hot tub, steam room and more. Exquisite N, E and W corner unit boasts massive windows allowing natural light to pour in! Bonus 2 side by side EV ready parking + large storage! Steps to Granville Island and enjoy scenic walks, bike paths on False creek seawall and transit (bus lines nearby & future Broadway Skytrain stop).