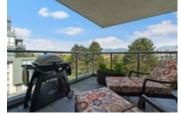

## Description

This stunning condo will tick all your boxes! Desirable and reputable "Modena of Portico" by Bosa located in the vibrant and stylish South Granville neighbourhood. Completely RENOVATED top to bottom providing elegance and quality. Features include 2 fireplaces, white oak floors, matte black fixtures throughout, heated floors in the bathrooms, 3 spacious patios, California closets throughout, high end appliances, Hunter Douglas blinds, designer lighting and extremely desirable AIR CONDITIONING! Enjoy protected city and mountain views and relax on one of your decks cozying up by the firepit and taking in the lush trees and cityscape. Huge master bedroom with his and her's walk in closets, luxurious ensuite with soaker tub, steam shower, , heated floors and Toto toilet with heated seats.

Outstanding amenities include well-equipped gym, hobby workshop, sauna, hot tub, steam room and more. Exquisite N, E and W corner unit boasts massive windows allowing natural light to pour in! Bonus 2 side by side EV ready parking + large storage! Steps to Granville Island and enjoy scenic walks, bike paths on False creek seawall and transit (bus lines nearby & future Broadway Skytrain stop).