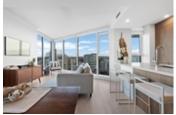

Perched on the 15th floor, North, East and South facing corner unit w/floor-ceiling windows capturing spectacular Water, Mountain and City views. A well appointed layout with a large outdoor terrace directly off the main living area and another patio off the 2nd bedroom. The interior finishings show off a harmonious blend of contemporary design; expertly designed to maximize space & visual impact with custom millwork, laminate flooring, professionally designed & crafted millwork by RizeModular storage solutions.