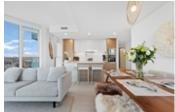

Perched on the 15th floor, North, East and South facing corner unit w/floor-ceiling windows capturing spectacular Water, Mountain and City views. A well appointed layout with a large outdoor terrace directly off the main living area and another patio off the 2nd bedroom. The interior finishings show off a harmonious blend of contemporary design; expertly designed to maximize space & visual impact with custom millwork, laminate flooring, professionally designed & crafted millwork by RizeModular storage solutions.

Kitchens include Italian cabinetry, stainless steel appliance package with Porter & Charles induction cooktops. Each home has access to a massive common outdoor yard area and 3,300SF of indoor amenity space, including a gym, recreation rooms and a guest suite. The building's allure is further enhanced by Main Street's popular shops and restaurants creating a vibrant community teeming with local creatives & artisans. Don't miss out on this exquisite opportunity.