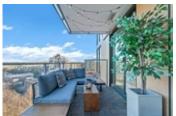

Perched on the 15th floor, North, East and South facing corner unit w/floor-ceiling windows capturing spectacular Water, Mountain and City views. A well appointed layout with a large outdoor terrace directly off the main living area and another patio off the 2nd bedroom. The interior finishings show off a harmonious blend of contemporary design; expertly designed to maximize space & visual impact with custom millwork, laminate flooring, professionally designed & crafted millwork by RizeModular storage solutions.