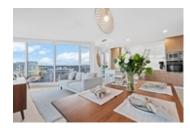

Perched on the 15th floor, North, East and South facing corner unit w/floor-ceiling windows capturing spectacular Water, Mountain and City views. A well appointed layout with a large outdoor terrace directly off the main living area and another patio off the 2nd bedroom. The interior finishings show off a harmonious blend of contemporary design; expertly designed to maximize space & visual impact with custom millwork, laminate flooring, professionally designed & crafted millwork by RizeModular storage solutions.

Kitchens include Italian cabinetry, stainless steel appliance package with Porter & Charles induction cooktops. Each home has access to a massive common outdoor yard area and 3,300SF of indoor amenity space, including a gym, recreation rooms and a guest suite. The building's allure is further enhanced by Main Street's popular shops and restaurants creating a vibrant community teeming with local creatives & artisans. Don't miss out on this exquisite opportunity.