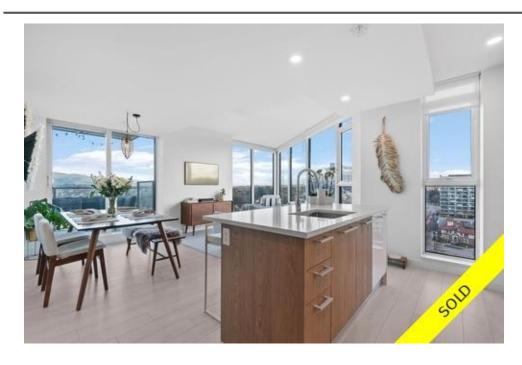

## Description

Welcome to The Independent, a modern real estate gem nestled in the heart of Mount Pleasant. This highly sought after development sits mere steps from the vibrant Main St & the upcoming Mount Pleasant SkyTrain Station. This chic 2 bedroom VIEW residence has it all!

Perched on the 15th floor, North, East and South facing corner unit w/floor-ceiling windows capturing spectacular Water, Mountain and City views. A well appointed layout with a large outdoor terrace directly off the main living area and another patio off the 2nd bedroom. The interior finishings show off a harmonious blend of contemporary design; expertly designed to maximize space & visual impact with custom millwork, laminate flooring, professionally designed & crafted millwork by RizeModular storage solutions.

Kitchens include Italian cabinetry, stainless steel appliance package with Porter & Charles induction cooktops. Each home has access to a massive common outdoor yard area and 3,300SF of indoor amenity space, including a gym, recreation rooms and a guest suite. The building's allure is further enhanced by Main Street's popular shops and restaurants creating a vibrant community teeming with local creatives & artisans. Don't miss out on this exquisite opportunity.