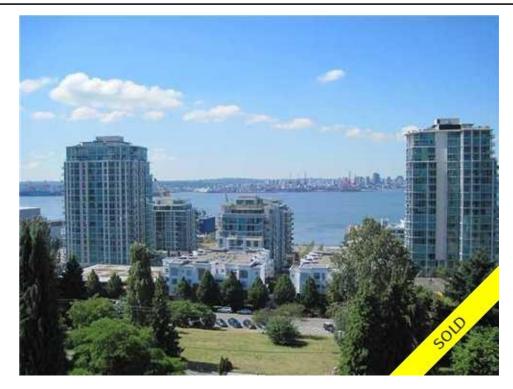

## Description

This tastefully painted & decorated 1,093 sq ft 2 bdrm 2 bath 180 degree view suite boasts both a living view of the harbour & a peaceful outlook onto the majestic North Shore Mountains. Views are captured through unobstructed flr to ceiling crnr windows in both the LR/DR area, balcony & the bdrm wing. Add to that an extremely well run & well maintained building & you have a winning combination suitably named the Olympic. Located in the Lolo area of Lonsdale, close to shopping, transit, recreation, parks, the Quay & walks/strolls. Addl bonuses are: stunning laminate flrs in lvgdin rm; granite counters, brand new s/s appliances, under mount lighting, garburator & tile flrs in the kitch; 4 pc M ensuite feat. marble tile; both Ige bedrms have Ige mirrored closets (cplt with organizers); deck area is covered; all opening windows come complete w/screens. . Finally this suite comes w/ 2 undergrd parking spots (off the lane you have a residents car wash area) plus a bsmnt storage locker. Bring your fussiest buyers.